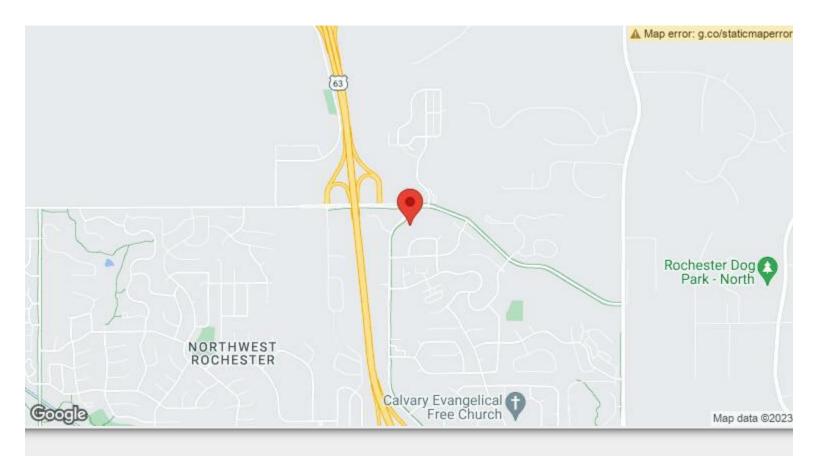

# **Bandel North Commercial**

SE Corner of 65th St, Rochester, MN 55901

Allan Watts Wilson Watts Commercial Real Estate 3641 44th Ave NW,Rochester, MN 55901 <u>apwatts@live.com</u> (507) 421-0970

| Price:              | \$1,912,000     |
|---------------------|-----------------|
| Property Type:      | Land            |
| Property Subtype:   | Commercial      |
| Proposed Use:       | Retail          |
| Sale Type:          | Investment      |
| Total Lot Size:     | 5.48 AC         |
| No. Lots:           | 1               |
| Zoning Description: | B1 Commercial   |
| APN / Parcel ID:    | 74.09.12.078598 |

SE Corner of 65th St, Rochester, MN 55901