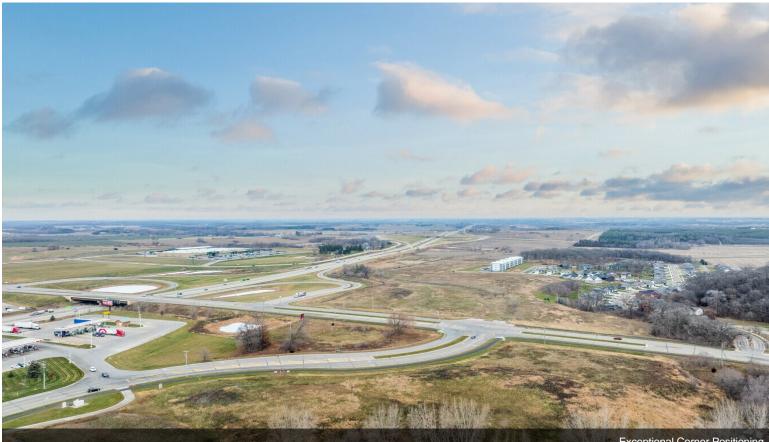

ter, the count exceeds 32,000 vehicles per day. This property is zoned commercial and can accommodate gas/convenience, motel/hotel, restaurant/fast food, office/warehouse or other commercial uses. This property is across the street from a new Kwik Trip with ample traffic flows.

The newly constructed ramps on 65th Street allow direct access to this property from Highway 52 north and south. Please see document included on this site titled: "MN DOT information on ramps (65th St.)".

Subdivision of property contingent with city approvals.

Property...

- 32,000 Cars a Day Pass This Site
- Proposed ramps will route cars past the location
- Across 65th St from large retail development
- Fastest growing area of Rochester





SE Corner of 65th St, Rochester, MN 55901

### **Property Photos**





Exceptional Corner Positioning

# **Property Photos**





#### **Property Photos**