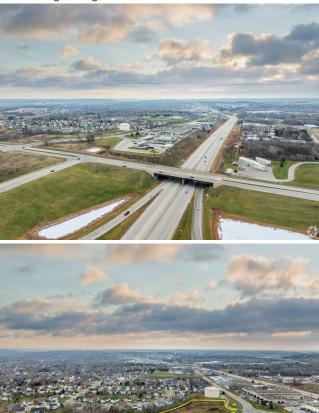

The newly constructed ramps on 65th Street allow direct access to this property from Highway 52 north and south. Please see document included on this site titled: "MN DOT information on ramps (65th St.)".

Subdivision of property contingent with city approvals.

Property...

- 32,000 Cars a Day Pass This Site
- Proposed ramps will route cars past the location
- Across 65th St from large retail development
- Fastest growing area of Rochester