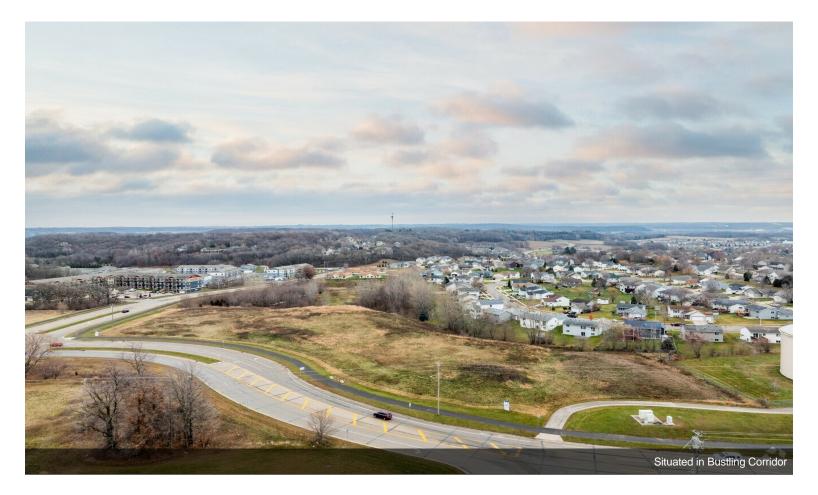

ester, the count exceeds 32,000 vehicles per day. This property is zoned commercial and can accommodate gas/convenience, motel/hotel, restaurant/fast food, office/warehouse or other commercial uses. This property is across the street from a new Kwik Trip with ample traffic flows.

The newly constructed ramps on 65th Street allow direct access to this property from Highway 52 north and south. Please see document included on this site titled: "MN DOT information on ramps (65th St.)".

Subdivision of property contingent with city approvals.

Property...

- 32,000 Cars a Day Pass This Site
- Proposed ramps will route cars past the location
- Across 65th St from large retail development
- Fastest growing area of Rochester





SE Corner of 65th St, Rochester, MN 55901

### **Property Photos**





Exceptional Corner Positioning

# **Property Photos**





#### **Property Photos**