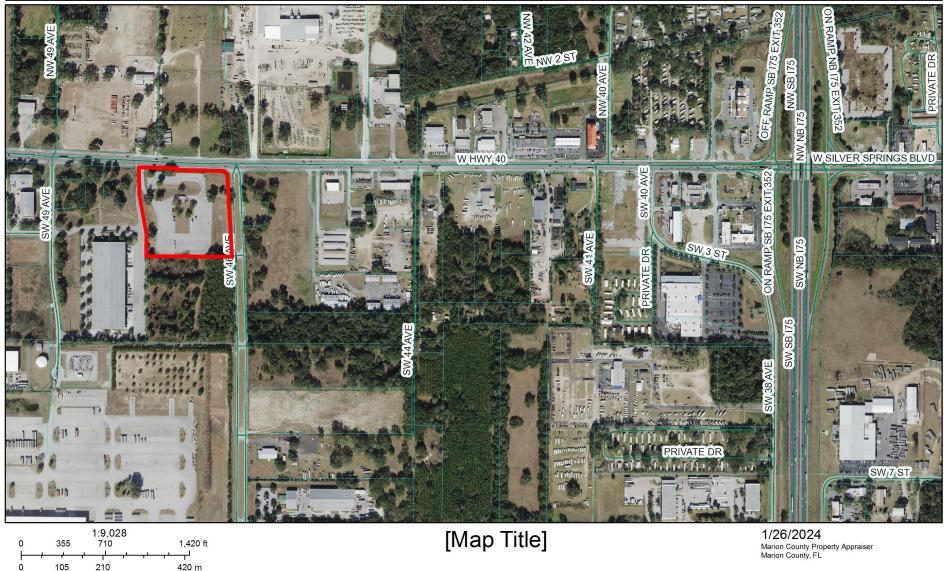

## FOR SALE 4848 W Hwy 40 Ocala, FL 34474 9.43 Acres - Will convert to M-1/

• 9.43 Acre Parcel ideal for an M-1/B-5 site with large HWY 40 Frontage!

• Excellent Development Site with ample paved areas

• Power, City Water and Sewer to Site

- Excellent proximity to HWY 40, I-75 Interchange, Ocala Airport Commerce Center
  - Signalized Corner upcoming, road construction scheduled for Summer 2024
    - Planned large development is already in planning for this intersection
- Owner will change zoning to M-1/B-5 after Due Diligence, site is currently B-2 (City of Ocala)