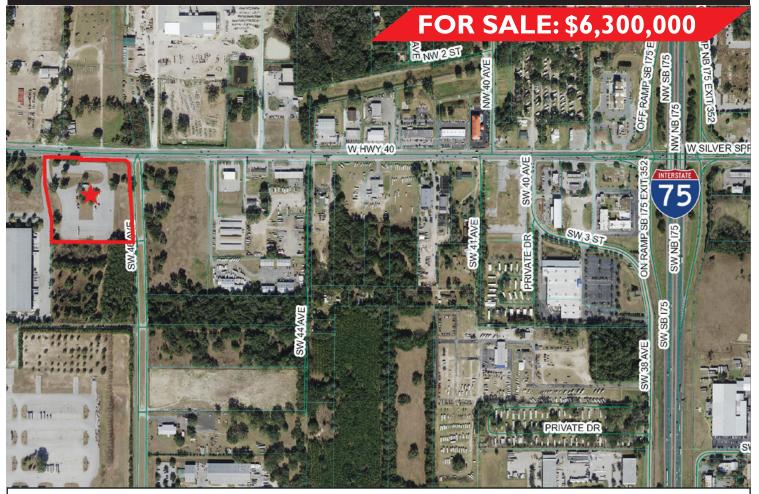

## FOR SALE 4848 W Hwy 40 Ocala, FL 34474 9.43 Acres - Will convert to M-1/

• 9.43 Acre Parcel ideal for an M-1/B-5 site with large HWY 40 Frontage!

• Excellent Development Site with ample paved areas

• Power, City Water and Sewer to Site

- Excellent proximity to HWY 40, I-75 Interchange, Ocala Airport Commerce Center
  - Signalized Corner upcoming, road construction scheduled for Summer 2024
    - Planned large development is already in planning for this intersection
- Owner will change zoning to M-1/B-5 after Due Diligence, site is currently B-2 (City of Ocala)