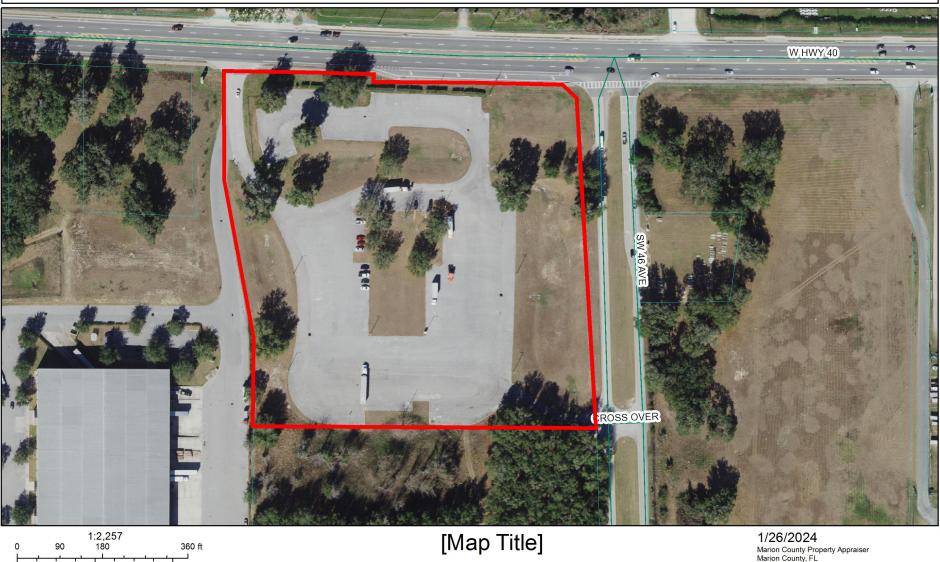

## FOR SALE 4848 W Hwy 40 Ocala, FL 34474 9.43 Acres - Will convert to M-1/

• 9.43 Acre Parcel ideal for an M-1/B-5 site with large HWY 40 Frontage!

• Excellent Development Site with ample paved areas

• Power, City Water and Sewer to Site

- Excellent proximity to HWY 40, I-75 Interchange, Ocala Airport Commerce Center
  - Signalized Corner upcoming, road construction scheduled for Summer 2024
    - Planned large development is already in planning for this intersection
- Owner will change zoning to M-1/B-5 after Due Diligence, site is currently B-2 (City of Ocala)