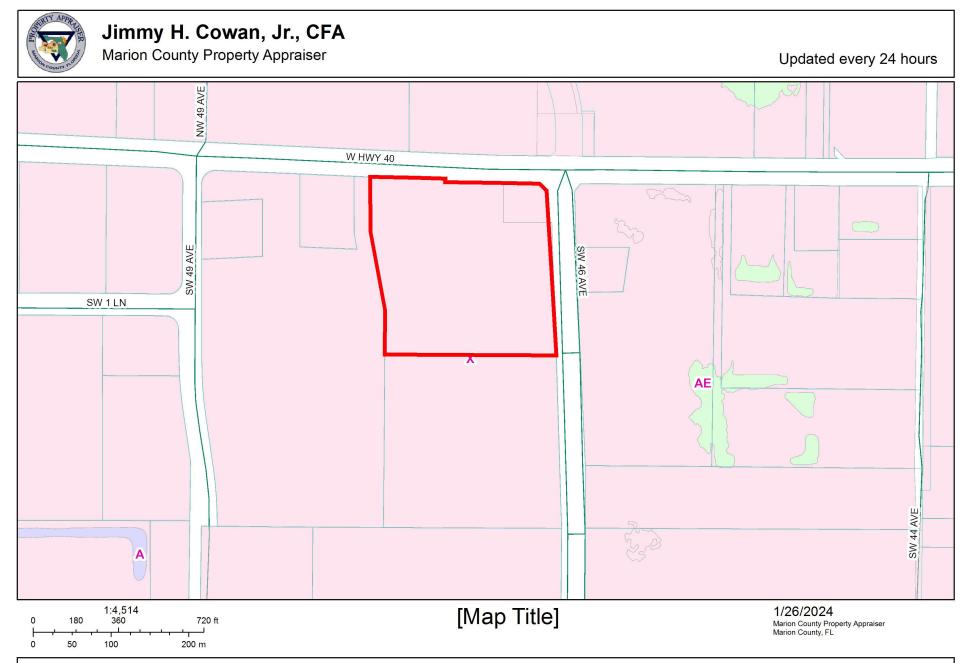

## FOR SALE 4848 W Hwy 40 Ocala, FL 34474 9.43 Acres - Will convert to M-1/

• 9.43 Acre Parcel ideal for an M-1/B-5 site with large HWY 40 Frontage!

• Excellent Development Site with ample paved areas

• Power, City Water and Sewer to Site

- Excellent proximity to HWY 40, I-75 Interchange, Ocala Airport Commerce Center
  - Signalized Corner upcoming, road construction scheduled for Summer 2024
    - Planned large development is already in planning for this intersection
- Owner will change zoning to M-1/B-5 after Due Diligence, site is currently B-2 (City of Ocala)

## Jimmy H. Cowan, Jr., CFA

Marion County Property Appraiser

Updated every 24 hours

DISCLAIMER: This is a work in progress. This application was compiled by the Marion County Property Appraiser's Office soley for the governmental purpose of property assessment. These are NOT surveys. Our goal is to provide the most accurate data available, however, no warranties, expressed or implied are provided with this data, its use, or interpretation. All information subject to change without notice. Use at your own risk.