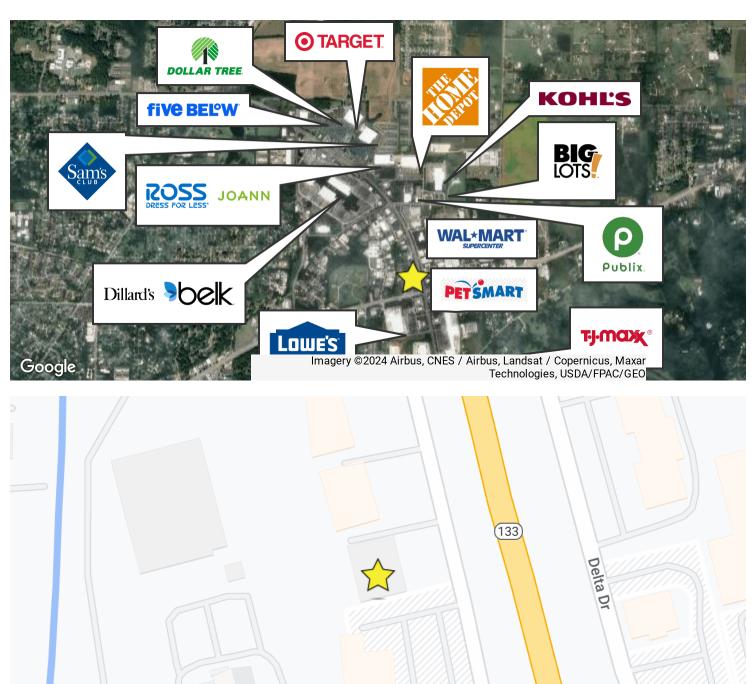

### **PROPERTY HIGHLIGHTS**

- Strong shopping traffic
- Ample parking with a large pylon sign