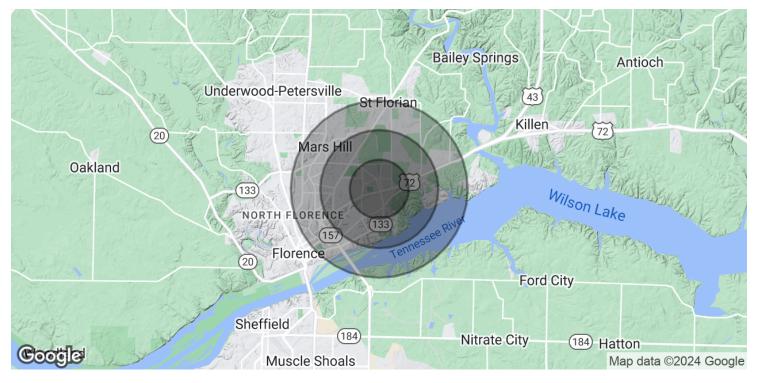

# 205 Cox Creek Parkway Florence, AL 35630

FOR SALE |

**#4553 - FLORENCE, AL** | RETAIL PROPERTY

| POPULATION           | 1 MILE | 2 MILES | 3 MILES |
|----------------------|--------|---------|---------|
| Total Population     | 3,164  | 12,671  | 25,648  |
| Average Age          | 41.1   | 39.0    | 36.7    |
| Average Age (Male)   | 36.7   | 38.0    | 36.0    |
| Average Age (Female) | 51.1   | 43.1    | 39.2    |

| HOUSEHOLDS & INCOME | 1 MILE    | 2 MILES   | 3 MILES   |
|---------------------|-----------|-----------|-----------|
| Total Households    | 1,592     | 6,233     | 12,843    |
| # of Persons per HH | 2.0       | 2.0       | 2.0       |
| Average HH Income   | \$51,754  | \$52,373  | \$49,706  |
| Average House Value | \$128,870 | \$215,606 | \$181,775 |