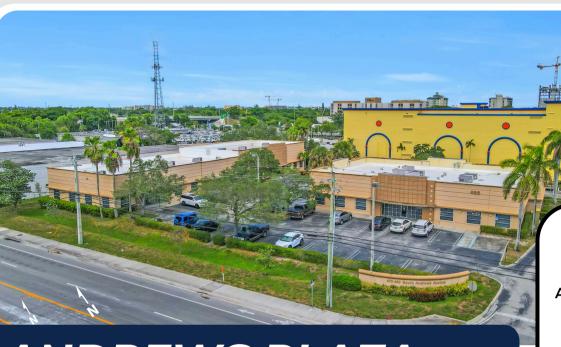

# ANDREWS PLAZA

9470-480 S. Andrews Avenue, Pompano FL, 33069

#### SPACE DESCRIPTION

This is a newer industrial building that was fit out as a standard office. Roof was completely replaced in 2021, and the parking here is a phenomenal 4.13/1,000 ratio. Current zoning is Pompano Beach I-1 which permits a wide variety of industrial uses as well as most office and retail. There is a lot of existing infrastructure that will save future tenants time and cost on their build-out.

### **HIGHLIGHTS**

- Parapet wall for excellent signage
- Lots of Parking (75 spaces on site)
- 14' 18' Ceilings
- Fully Air Conditioned
- <1 mi from I-95</li>
- Industrial zoning built as office