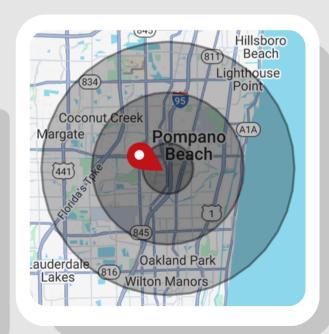

### DEMOGRAPHICS Within 3 mi Radius

\$ 79,812 Avg. Household Income

→ 1.4日 Consumer Spending

117,914 Residential Population

106,489 Daytime Workforce

75 Parking Ample surface parking

### **LOCATION DESCRIPTION**

Property is located immediately on S Andrews Ave. and offers close proximity to major thoroughfare access. This location is 0.6 miles to I-95, 0.8 miles to Dixie Highway, and 3 miles to both USI and Florida Turnpike.