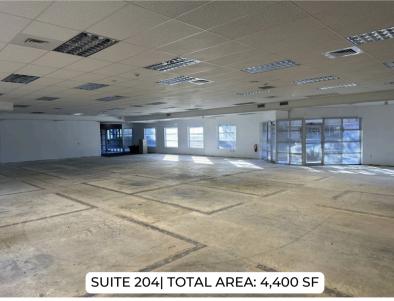

e tenants time and cost on their build-out.

- Suite 104 780 SF
- Suite 204 4,400 SF

### **HIGHLIGHTS**

- Parapet wall for excellent signage
- Lots of Parking (75 spaces on site)
- 14' 18' Ceilings
- Fully Air Conditioned
- <1 mi from I-95</li>
- Industrial zoning built as office

### DEMOGRAPHICS Within 3 mi Radius



\$ 79,812 Avg. Household Income



→ 1.4日 Consumer Spending



117,914 Residential Population



106,489 Daytime Workforce



75 Parking Ample surface parking

### **LOCATION DESCRIPTION**

Property is located immediately on S Andrews Ave. and offers close proximity to major thoroughfare access. This location is 0.6 miles to I-95, 0.8 miles to Dixie Highway, and 3 miles to both USI and Florida Turnpike.



## ANDREWS PLAZA



470-480 S. Andrews Avenue Pompano FL, 33069









3101 N Federal Hwy, Ste 502

Fort Lauderdale, FL 33306

P: 954.372.7280

info@LEVELrealty.com

\*All information is presented without warranty as to accuracy or completeness of the any materials or information provided, derived, or received.

\*\*EACH PARTY SHALL CONDUCT ITS OWN INDEPENDENT INVESTIGATION AND DUE DILIGENCE.