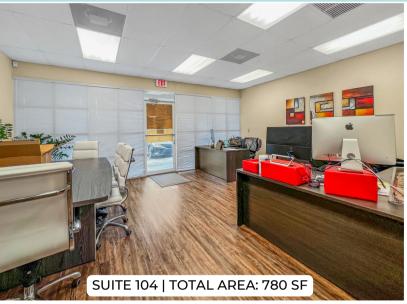

ure tenants time and cost on their build-out.

- Suite 104 780 SF
- Suite 204 4,400 SF

### **HIGHLIGHTS**

- Parapet wall for excellent signage
- Lots of Parking (75 spaces on site)
- 14' 18' Ceilings
- Fully Air Conditioned
- <1 mi from I-95</li>
- Industrial zoning built as office

### DEMOGRAPHICS Within 3 mi Radius



\$ 79,812 Avg. Household Income



→ 1.4日 Consumer Spending



117,914 Residential Population



106,489 Daytime Workforce



75 Parking Ample surface parking

### **LOCATION DESCRIPTION**

Property is located immediately on S Andrews Ave. and offers close proximity to major thoroughfare access. This location is 0.6 miles to I-95, 0.8 miles to Dixie Highway, and 3 miles to both USI and Florida Turnpike.



## ANDREWS PLAZA



470-480 S. Andrews Avenue Pompano FL, 33069









3101 N Federal Hwy, Ste 502

Fort Lauderdale, FL 33306

P: 954.372.7280

info@LEVELrealty.com

\*All information is presented without warranty as to accuracy or completeness of the any materials or information provided, derived, or received.

\*\*EACH PARTY SHALL CONDUCT ITS OWN INDEPENDENT INVESTIGATION AND DUE DILIGENCE.