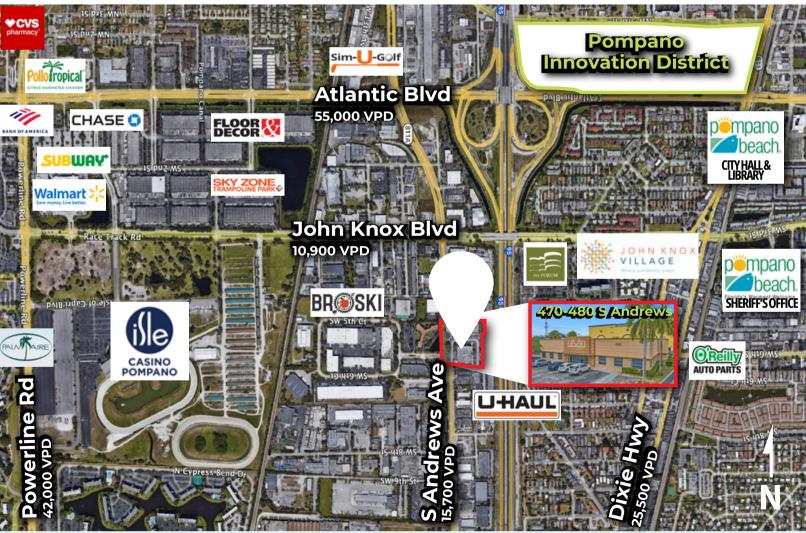

# ANDREWS PLAZA

9470-480 S. Andrews Avenue, Pompano FL, 33069

### **LOCATION DESCRIPTION**

Property is located immediately on S Andrews Ave. and offers close proximity to major thoroughfare access. This location is 0.6 miles to I-95, 0.8 miles to Dixie Highway, and 3 miles to both USI and Florida Turnpike.