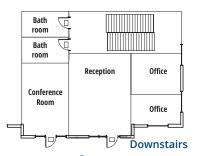

### **Property Highlights**

- 21,620 SF Available
  - 3,240 SF two story Office (1,620 SF each floor)
  - 18,380 SF Warehouse
- Loading: 4 (9'x10') dock high doors
  2 (14'x16') grade level doors
- 28' Clear Height
- ESFR Fire Suppression
- 400 amps, 480 volt, 3-phase power
- Improved Yard
- Zoned I-1 (light industrial) Easy access to I-15, 1-215, Legacy Highway and Redwood Road