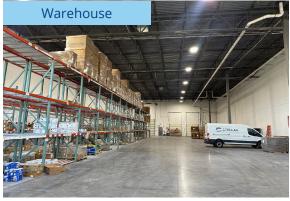

### **Property Highlights**

- 21,620 SF Available
  - 3,240 SF two story Office (1,620 SF each floor)
  - 18,380 SF Warehouse
- Loading: 4 (9'x10') dock high doors
  2 (14'x16') grade level doors
- 28' Clear Height
- ESFR Fire Suppression
- 400 amps, 480 volt, 3-phase power
- Improved Yard
- Zoned I-1 (light industrial) Easy access to I-15, 1-215, Legacy Highway and Redwood Road