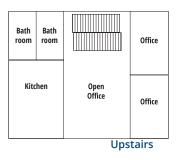

### **Property Highlights**

- 21,620 SF Available
  - 3,240 SF two story Office (1,620 SF each floor)
  - 18,380 SF Warehouse
- Loading: 4 (9'x10') dock high doors
  2 (14'x16') grade level doors
- 28' Clear Height
- ESFR Fire Suppression
- 400 amps, 480 volt, 3-phase power
- Improved Yard
- Zoned I-1 (light industrial) Easy access to I-15, 1-215, Legacy Highway and Redwood Road