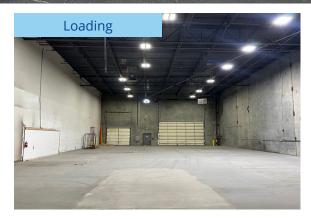

### **Property Highlights**

- 21,620 SF Available
  - 3,240 SF two story Office (1,620 SF each floor)
  - 18,380 SF Warehouse
- Loading: 4 (9'x10') dock high doors
  2 (14'x16') grade level doors
- 28' Clear Height
- ESFR Fire Suppression
- 400 amps, 480 volt, 3-phase power
- Improved Yard
- Zoned I-1 (light industrial) Easy access to I-15, 1-215, Legacy Highway and Redwood Road