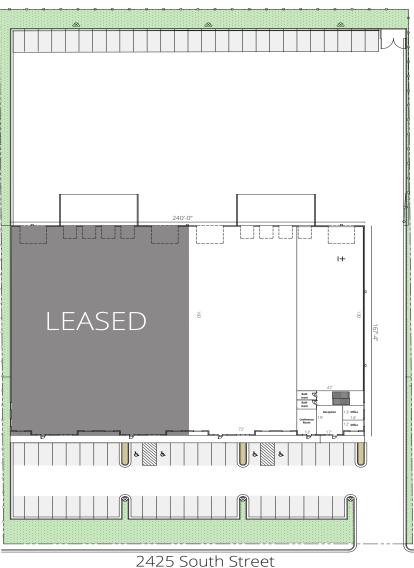

2044 West 2425 South, Suite A Woods Cross, Utah 84087

### **Property Highlights**

- 21,620 SF Available
  - 3,240 SF two story Office (1,620 SF each floor)
  - 18,380 SF Warehouse
- Loading: 4 (9'x10') dock high doors
  2 (14'x16') grade level doors
- 28' Clear Height
- ESFR Fire Suppression
- 400 amps, 480 volt, 3-phase power
- Improved Yard
- Zoned I-1 (light industrial) Easy access to I-15, 1-215, Legacy Highway and Redwood Road





**Industrial Space For Lease** 

2044 West 2425 South, Suite A Woods Cross, Utah 84087







## Site Plan



# Colliers

#### **Colliers**

111 S. Main St., Suite 2200 Salt Lake City, UT 84111 Main: +1 801 947 8300 colliers.com

#### Tom Freeman, SIOR

Vice Chair +1 801 947 8309 tom.freeman@colliers.com

#### Jeremy Jensen, sior, ccim Executive Vice President +1 801 441 1207 jeremy.jensen@colliers.com

#### **Travis Healey, SIOR**

Vice Chair +1 801 947 8335 travis.healey@colliers.com

#### **Jeremy Terry**

Vice President +1 801 947 8346 jeremy.terry@colliers.com

This document has been prepared by Colliers International for advertising and general information only. Colliers International makes no guarantees, representations or warranties of any kind, expressed or implied, regarding the information including, but not limited to, warranties of content, accuracy and reliability. Any interested p