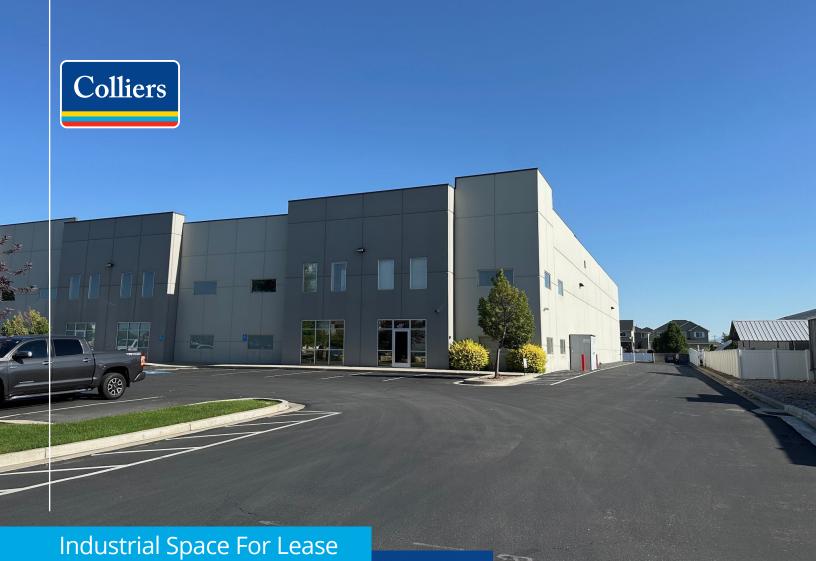

**Industrial Space For Lease** 

2044 West 2425 South, Suite A Woods Cross, Utah 84087

### **Property Highlights**

- 21,620 SF Available
  - 3,240 SF two story Office (1,620 SF each floor)
  - 18,380 SF Warehouse
- Loading: 4 (9'x10') dock high doors
  2 (14'x16') grade level doors
- 28' Clear Height
- ESFR Fire Suppression
- 400 amps, 480 volt, 3-phase power
- Improved Yard
- Zoned I-1 (light industrial) Easy access to I-15, 1-215, Legacy Highway and Redwood Road