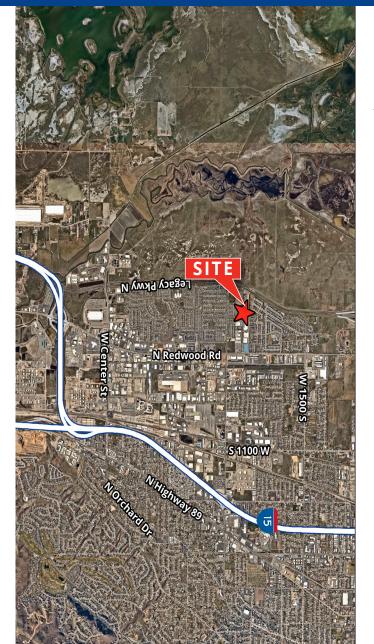

2044 West 2425 South, Suite A Woods Cross, Utah 84087

### **Property Highlights**

- 21,620 SF Available
  - 3,240 SF two story Office (1,620 SF each floor)
  - 18,380 SF Warehouse
- Loading: 4 (9'x10') dock high doors
  2 (14'x16') grade level doors
- 28' Clear Height
- ESFR Fire Suppression
- 400 amps, 480 volt, 3-phase power
- Improved Yard
- Zoned I-1 (light industrial) Easy access to I-15, 1-215, Legacy Highway and Redwood Road





**Industrial Space For Lease** 

2044 West 2425 South, Suite A Woods Cross, Utah 84087







## Site Plan



# Colliers

#### **Colliers**

111 S. Main St., Suite 2200 Salt Lake City, UT 84111 Main: +1 801 947 8300 colliers.com

#### Tom Freeman, SIOR

Vice Chair +1 801 947 8309 tom.freeman@colliers.com

#### Jeremy Jensen, sior, ccim Executive Vice President +1 801 441 1207 jeremy.jensen@colliers.com

#### **Travis Healey, SIOR**

Vice Chair +1 801 947 8335 travis.healey@colliers.com

#### **Jeremy Terry**

Vice President +1 801 947 8346 jeremy.terry@colliers.com

This document has been prepared by Colliers International for advertising and general information only. Colliers International makes no guarantees, representations or warranties of any kind, expressed or implied, regarding the information including, but not limited to, warranties of content, accuracy and reliabili