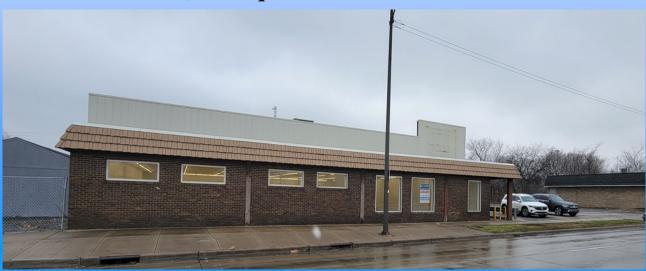

## 8,500 square feet available

**Description:** The freestanding building is 8,500 sq ft and sits on the lit intersection of Bellaire and W. 117th (SW Corner). Densely populated with roughly 30,000 cars passing the building daily. Formerly Family Dollar.