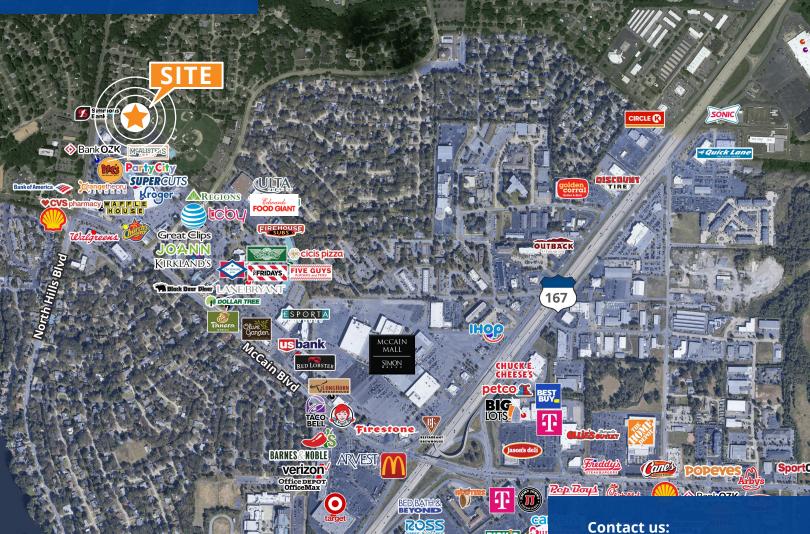

ay

1 501 978 6585 emma.holloway@colliers.com

1 Allied Drive, Suite 1500, Little Rock, AR 72202 P: +1 501 372 6161 colliers.com/arkansas

# For Lease: Crestwood Professional Building

2501 Crestwood Road, North Little Rock, AR

## Features

- Suite 100: 1,172 SF
- Lease rate: \$22.00/SF, Full Service
- Individual tenant heat and air controls
- Abundant free parking
- Secured storage cages available for each suite at no charge
- Traffic count: approx. 12,000 vehicles per day on Crestwood Road and 21,000 vehicles per day on North Hills Boulevard

Copyright © 2021 Colliers International.

Information herein has been obtained from sources deemed reliable, however its accuracy cannot be guaranteed. The user is required to conduct their own due diligence and verification.

## Neighborhood Map



## **2023 Demographics**

|                             | 1 Mile<br>Radius | 3 Mile<br>Radius | 5 Mile<br>Radius |
|-----------------------------|------------------|------------------|------------------|
| Estimated Population        | 9,180            | 55,794           | 96,582           |
| Estimated Households        | 4,240            | 24,932           | 43,978           |
| Average Household<br>Income | \$135,668        | \$88,648         | \$84,086         |

Lee Strother, CCIM 1 501 850 0703 lee.strother@colliers.com

Mark Bentley, SIOR 1 501 850 0734

mark.bentley@colliers.com

### Justin Bentley, CCIM, SIOR 1 501 850 0739

justin.bentley@colliers.com

## **Emma Hollway**

1 501 978 6585 emma.holloway@colliers.com

1 Allied Drive, Suite 1500, Little Rock, AR 72202 P: +1 501 372