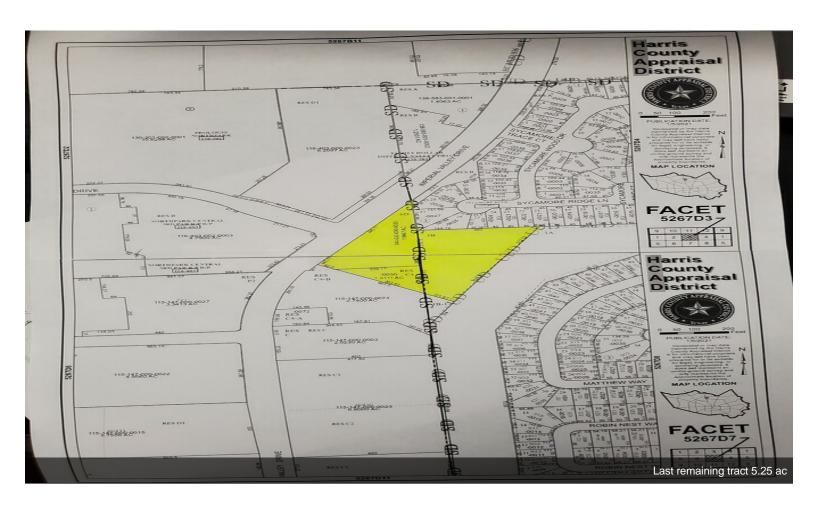

| Price:              | \$1,302,444              |
|---------------------|--------------------------|
| Property Type:      | Land                     |
| Property Subtype:   | Commercial               |
| Proposed Use:       | Commercial               |
| Sale Type:          | Investment or Owner User |
| Total Lot Size:     | 5.25 AC                  |
| No. Lots:           | 1                        |
| Zoning Description: | None                     |

# North Park on Imperial Valley

\$1,302,444

The 5.25 acres tract, (subject to final measurements per a new survey) is the last remainder portion of the original tracts. Harris County EMS 24 already built a two story office facility, just South of where this tract is. This is a very dense area, with commercial and residential developments, La Michoacana Meat Market is operating, Citadel Casing solutions is across the street, Mama Lychas produce distributions is just south of it, Family Dollar is on the west side as well....

Seller is willing to subdivide it into two tracts, at the middle where the sewer easement is, although best if bough altogether to enjoy lots of frontage, property has about 458 feet fronting Imperial Valley Great site for office complex, high density residential or warehousing.