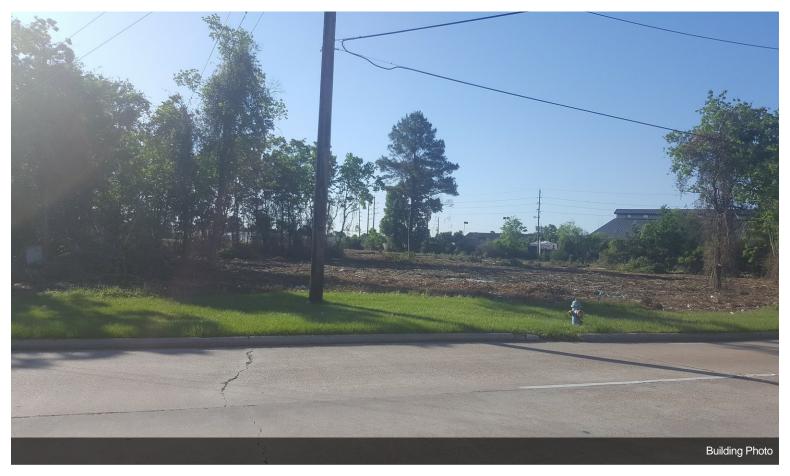

# North Park on Imperial Valley

\$1,302,444

The 5.25 acres tract, (subject to final measurements per a new survey) is the last remainder portion of the original tracts. Harris County EMS 24 already built a two story office facility, just South of where this tract is. This is a very dense area, with commercial and residential developments, La Michoacana Meat Market is operating, Citadel Casing solutions is across the street, Mama Lychas produce distributions is just south of it, Family Dollar is on the west side as well....

#### 0 Imperial Valley Dr, Houston, TX 77073

The 5.25 acres tract, it the last remainder portion of land, between Harris County EMS 24 already built a two story office facility, just South of where this tract is. This area is almost completely dense with commercial and residential developments, La Michoacana Meat Market is operating, Citadel Casing solutions is across the street, Mama Lychas produce distributions is just south of it, Family Dollar is on the west side as well.