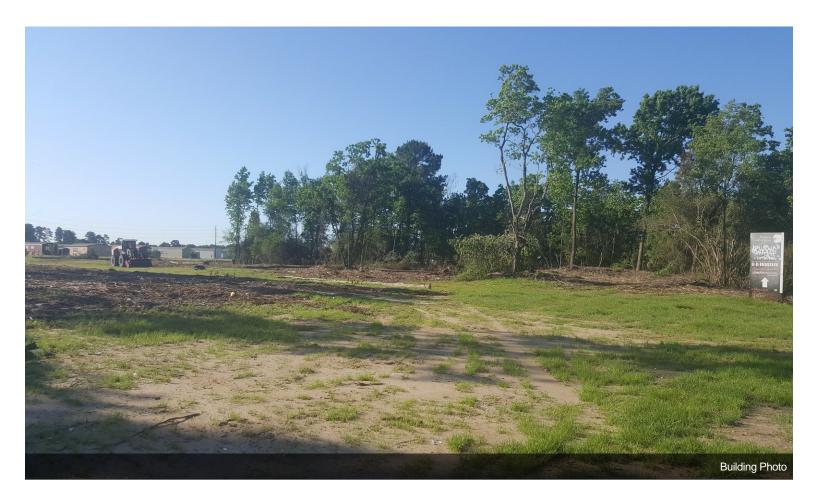

# North Park on Imperial Valley

\$1,302,444

The 5.25 acres tract, (subject to final measurements per a new survey) is the last remainder portion of the original tracts. Harris County EMS 24 already built a two story office facility, just South of where this tract is. This is a very dense area, with commercial and residential developments, La Michoacana Meat Market is operating, Citadel Casing solutions is across the street, Mama Lychas produce distributions is just south of it, Family Dollar is on the west side as well....

#### 0 Imperial Valley Dr, Houston, TX 77073

The 5.25 acres tract, it the last remainder portion of land, between Harris County EMS 24 already built a two story office facility, just South of where this tract is. This area is almost completely dense with commercial and residential developments, La Michoacana Meat Market is operating, Citadel Casing solutions is across the street, Mama Lychas produce distributions is just south of it, Family Dollar is on the west side as well.