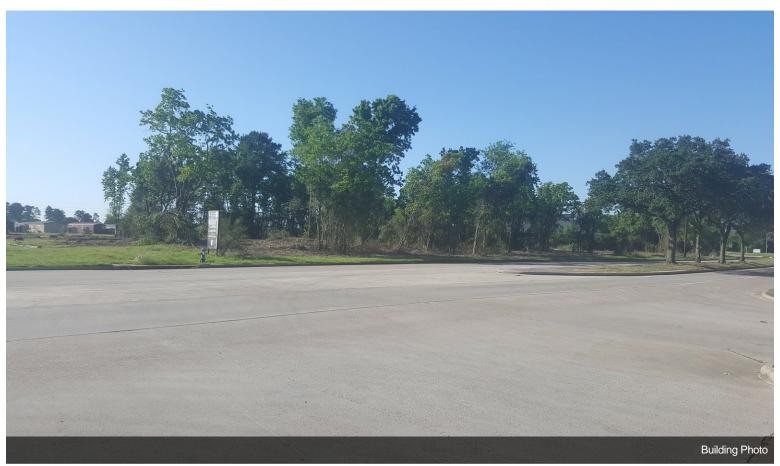

# North Park on Imperial Valley

\$1,302,444

The 5.25 acres tract, (subject to final measurements per a new survey) is the last remainder portion of the original tracts. Harris County EMS 24 already built a two story office facility, just South of where this tract is. This is a very dense area, with commercial and residential developments, La Michoacana Meat Market is operating, Citadel Casing solutions is across the street, Mama Lychas produce distributions is just south of it, Family Dollar is on the west side as well....

#### 0 Imperial Valley Dr, Houston, TX 77073

The 5.25 acres tract, it the last remainder portion of land, between Harris County EMS 24 already built a two story office facility, just South of where this tract is. This area is almost completely dense with commercial and residential developments, La Michoacana Meat Market is operating, Citadel Casing solutions is across the street, Mama Lychas produce distributions is just south of it, Family Dollar is on the west side as well.