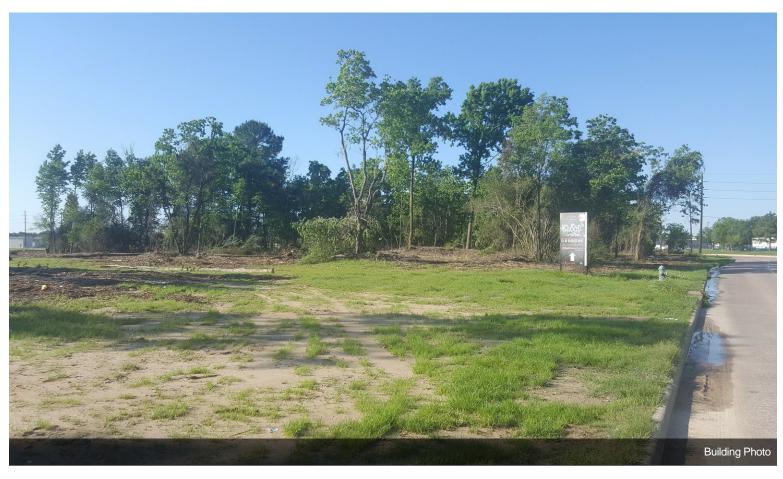

# North Park on Imperial Valley

\$1,302,444

The 5.25 acres tract, (subject to final measurements per a new survey) is the last remainder portion of the original tracts. Harris County EMS 24 already built a two story office facility, just South of where this tract is. This is a very dense area, with commercial and residential developments, La Michoacana Meat Market is operating, Citadel Casing solutions is across the street, Mama Lychas produce distributions is just south of it, Family Dollar is on the west side as well....

#### 0 Imperial Valley Dr, Houston, TX 77073

The 5.25 acres tract, it the last remainder portion of land, between Harris County EMS 24 already built a two story office facility, just South of where this tract is. This area is almost completely dense with commercial and residential developments, La Michoacana Meat Market is operating, Citadel Casing solutions is across the street, Mama Lychas produce distributions is just south of it, Family Dollar is on the west side as well.