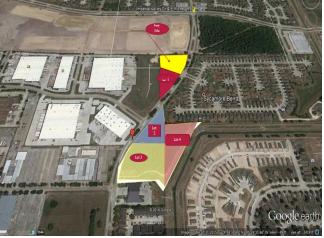

# North Park on Imperial Valley

\$1,302,444

The 5.25 acres tract, (subject to final measurements per a new survey) is the last remainder portion of the original tracts. Harris County EMS 24 already built a two story office facility, just South of where this tract is. This is a very dense area, with commercial and residential developments, La Michoacana Meat Market is operating, Citadel Casing solutions is across the street, Mama Lychas produce distributions is just south of it, Family Dollar is on the west side as well....

#### 0 Imperial Valley Dr, Houston, TX 77073

The 5.25 acres tract, it the last remainder portion of land, between Harris County EMS 24 already built a two story office facility, just South of where this tract is. This area is almost completely dense with commercial and residential developments, La Michoacana Meat Market is operating, Citadel Casing solutions is across the street, Mama Lychas produce distributions is just south of it, Family Dollar is on the west side as well.