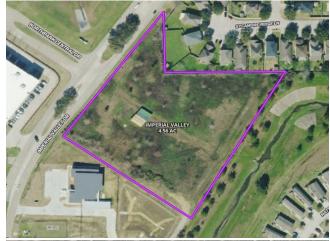

| Price:              | \$1,302,444              |
|---------------------|--------------------------|
| Property Type:      | Land                     |
| Property Subtype:   | Commercial               |
| Proposed Use:       | Commercial               |
| Sale Type:          | Investment or Owner User |
| Total Lot Size:     | 5.25 AC                  |
| No. Lots:           | 1                        |
| Zoning Description: | None                     |

# North Park on Imperial Valley

\$1,302,444

The 5.25 acres tract, (subject to final measurements per a new survey) is the last remainder portion of the original tracts. Harris County EMS 24 already built a two story office facility, just South of where this tract is. This is a very dense area, with commercial and residential developments, La Michoacana Meat Market is operating, Citadel Casing solutions is across the street, Mama Lychas produce distributions is just south of it, Family Dollar is on the west side as well....

Seller is willing to subdivide it into two tracts, at the middle where the sewer easement is, although best if bough altogether to enjoy lots of frontage, property has about 458 feet fronting Imperial Valley Great site for office complex, high density residential or warehousing.