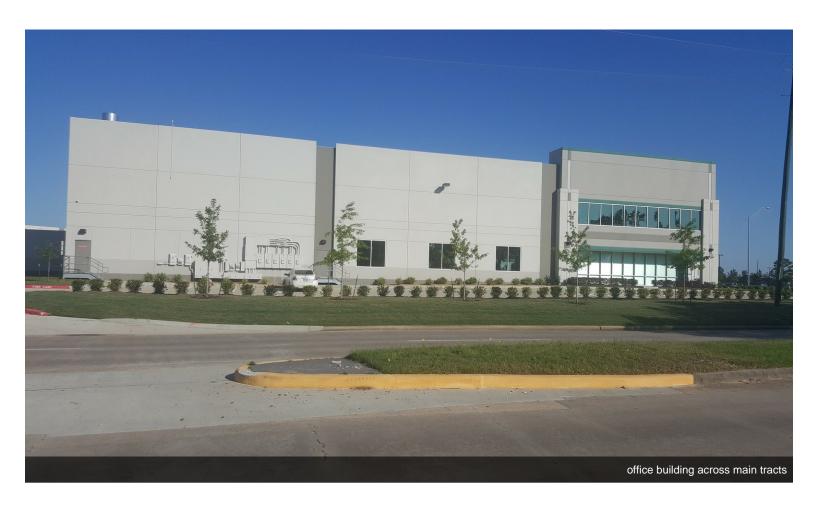

# North Park on Imperial Valley

\$1,302,444

The 5.25 acres tract, (subject to final measurements per a new survey) is the last remainder portion of the original tracts. Harris County EMS 24 already built a two story office facility, just South of where this tract is. This is a very dense area, with commercial and residential developments, La Michoacana Meat Market is operating, Citadel Casing solutions is across the street, Mama Lychas produce distributions is just south of it, Family Dollar is on the west side as well....

#### 0 Imperial Valley Dr, Houston, TX 77073

The 5.25 acres tract, it the last remainder portion of land, between Harris County EMS 24 already built a two story office facility, just South of where this tract is. This area is almost completely dense with commercial and residential developments, La Michoacana Meat Market is operating, Citadel Casing solutions is across the street, Mama Lychas produce distributions is just south of it, Family Dollar is on the west side as well.