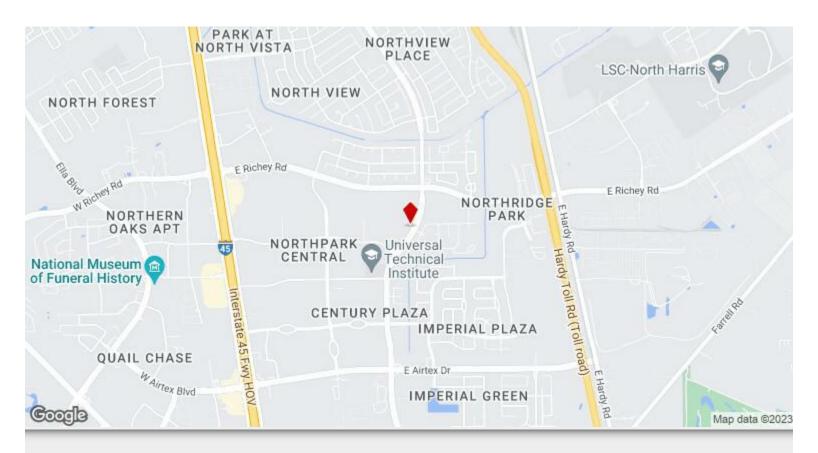

## North Park on Imperial Valley

0 Imperial Valley Dr, Houston, TX 77073

Rigoberto Juarez Global Investment Realty 2646 S Loop West, Suite 245, Houston, TX 77054 <u>treasurehunter63@yahoo.com</u> (713) 240-6822

# North Park on Imperial Valley

\$1,302,444

The 5.25 acres tract, (subject to final measurements per a new survey) is the last remainder portion of the original tracts. Harris County EMS 24 already built a two story office facility, just South of where this tract is. This is a very dense area, with commercial and residential developments, La Michoacana Meat Market is operating, Citadel Casing solutions is across the street, Mama Lychas produce distributions is just south of it, Family Dollar is on the west side as well....

#### 0 Imperial Valley Dr, Houston, TX 77073

The 5.25 acres tract, it the last remainder portion of land, between Harris County EMS 24 already built a two story office facility, just South of where this tract is. This area is almost completely dense with commercial and residential developments, La Michoacana Meat Market is operating, Citadel Casing solutions is across the street, Mama Lychas produce distributions is just south of it, Family Dollar is on the west side as well.