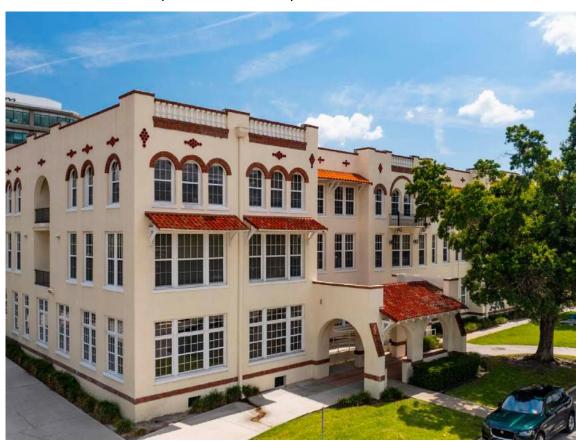

## The Edgewater Building - 600 S Magnolia Avenue

Located in the heart of Tampa's Hyde Park Neighborhood, the Edgewater Building is a three story, 20,000 SF office building built in 1924. Originally constructed as the Hotel Cargyle, the building was converted to office in 1994. The Edgewater Building is now a historic icon located only one block from Bayshore Boulevard.