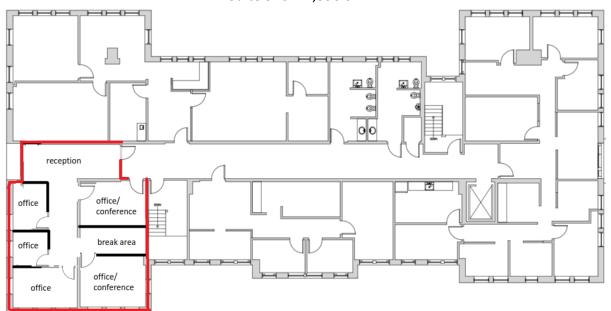

## The Edgewater Building - 600 S Magnolia Avenue

Located in the heart of Tampa's Hyde Park Neighborhood, the Edgewater Building is a three story, 20,000 SF office building built in 1924. Originally constructed as the Hotel Cargyle, the building was converted to office in 1994. The Edgewater Building is now a historic icon located only one block from Bayshore Boulevard.



## For Lease Contact:

Allie Kessler 813.766.1987 allie@bayvilladevelopers.com



## The Edgewater Building - 600 S Magnolia Avenue

Suite 310 – 1,390 SF









## For Lease Contact:

Allie Kessler 813.766.1987 allie@bayvilladevelopers.com