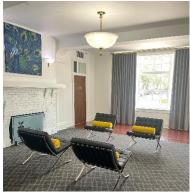

## The Edgewater Building - 600 S Magnolia Avenue

Located in the heart of Tampa's Hyde Park Neighborhood, the Edgewater Building is a three story, 20,000 SF office building built in 1924. Originally constructed as the Hotel Cargyle, the building was converted to office in 1994. The Edgewater Building is now a historic icon located only one block from Bayshore Boulevard.



## For Lease Contact:

Allie Kessler 813.766.1987 allie@bayvilladevelopers.com



## The Edgewater Building - 600 S Magnolia Avenue

Suite 310 – 1,390 SF









## For Lease Contact:

Allie Kessler 813.766.1987 allie@bayvilladevelopers.com