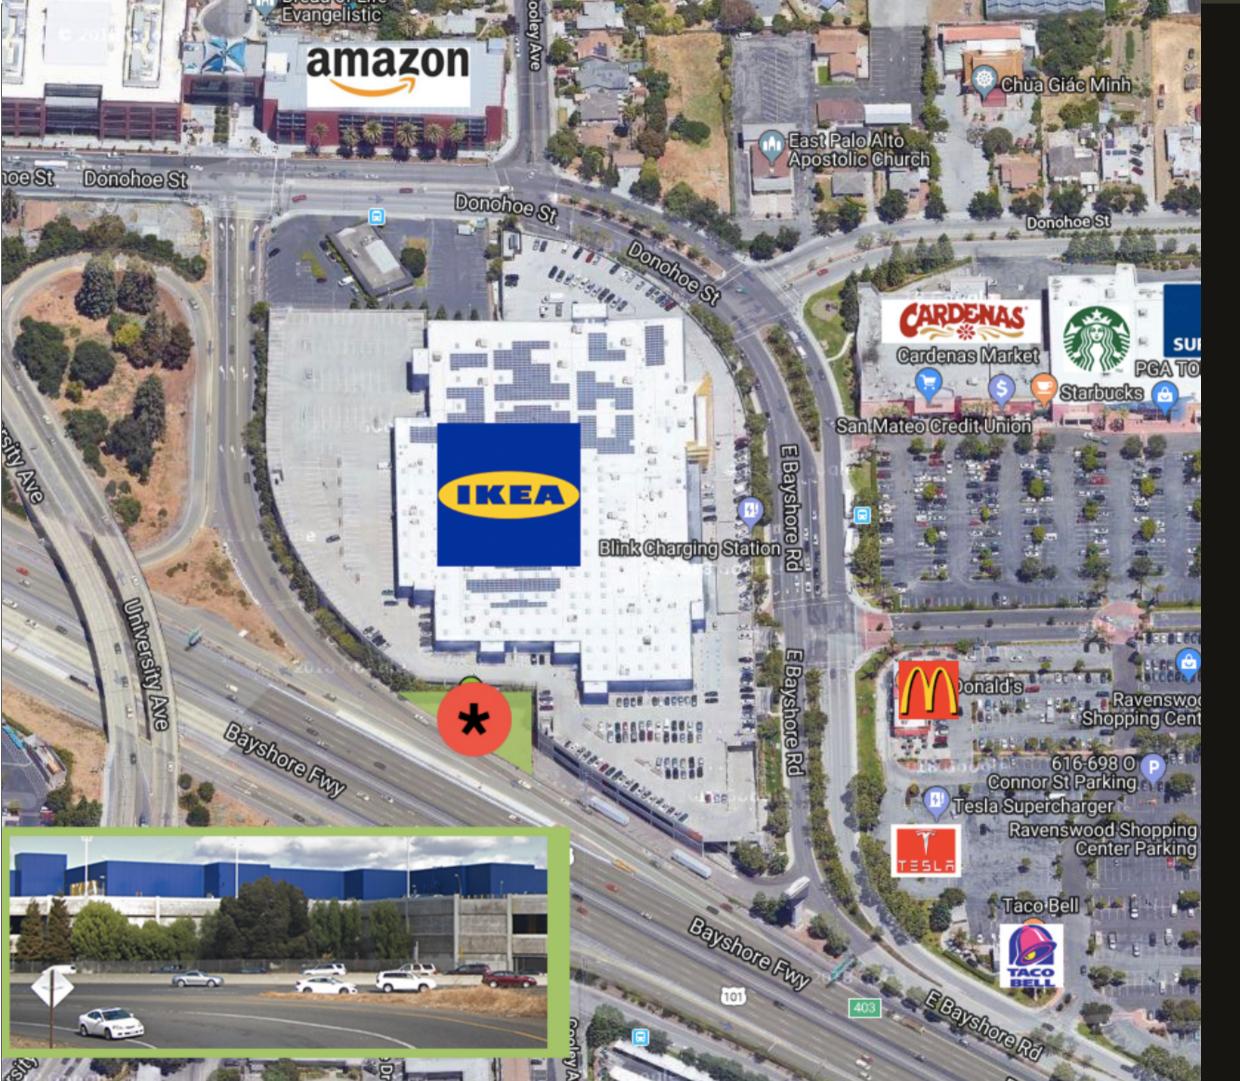

# LOCATION OVERVIEW

PRIME REAL ESTATE. NEARBY BUSINESSES INCLUDE AMAZON, FACEBOOK HQ, GOOGLEPLEX, STANFORD UNIVERSITY, HEWLETT PACKARD, FOUR SEASONS HOTEL. GET 500K VEHICLE COUNT DAILY. (PRE/POST COVID)

O.1 MILES TO IKEA
O.3 MILES TO TESLA
SUPERCHARGER
O.3 MILES TO STARBUCKS
O.3 MILES TO AMAZON HQ

9 MINUTES TO FACEBOOK HQ 9 MINUTES TO GOOGLEPLEX 11 MINUTES TO STANFORD UNIVERSITY

3 MINUTES TO INTERSTATE 101 7 MINUTES TO CA-84