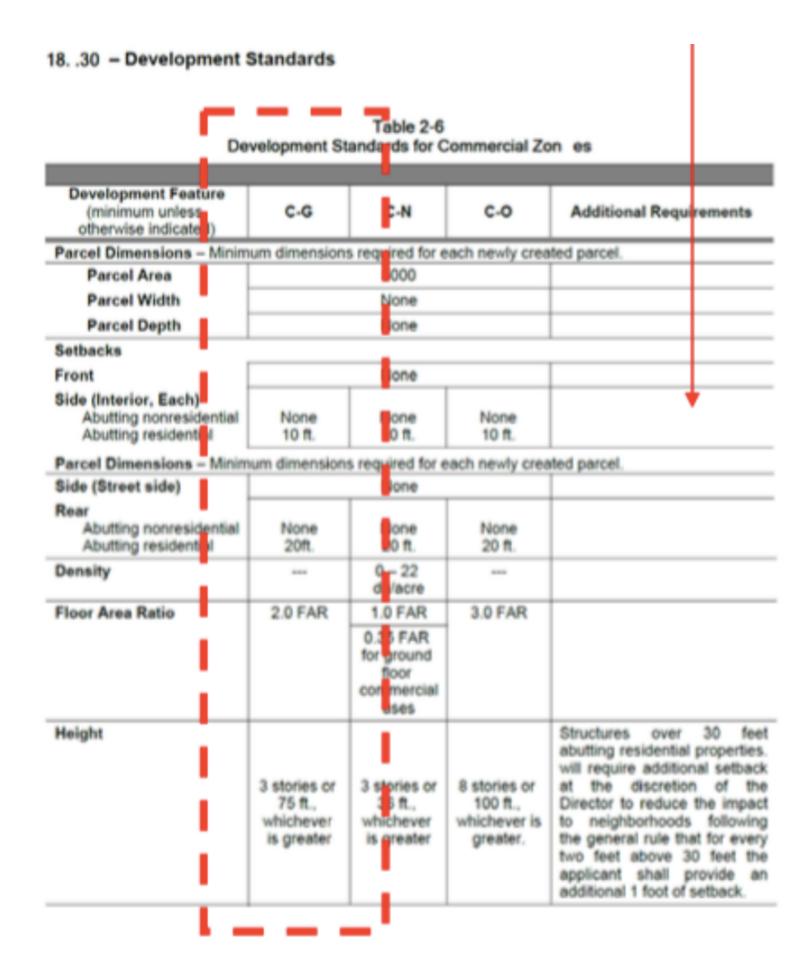

## **PROPERTY STATEMENT**

\$0.60/SF/MO

\$5,227.20

SQ FT

8,712 SQ FT

ZONING

PL COMMERCIAL - GENERAL **HEIGHT LIMIT 75 FEET (APPROX 3 STORIES)** 