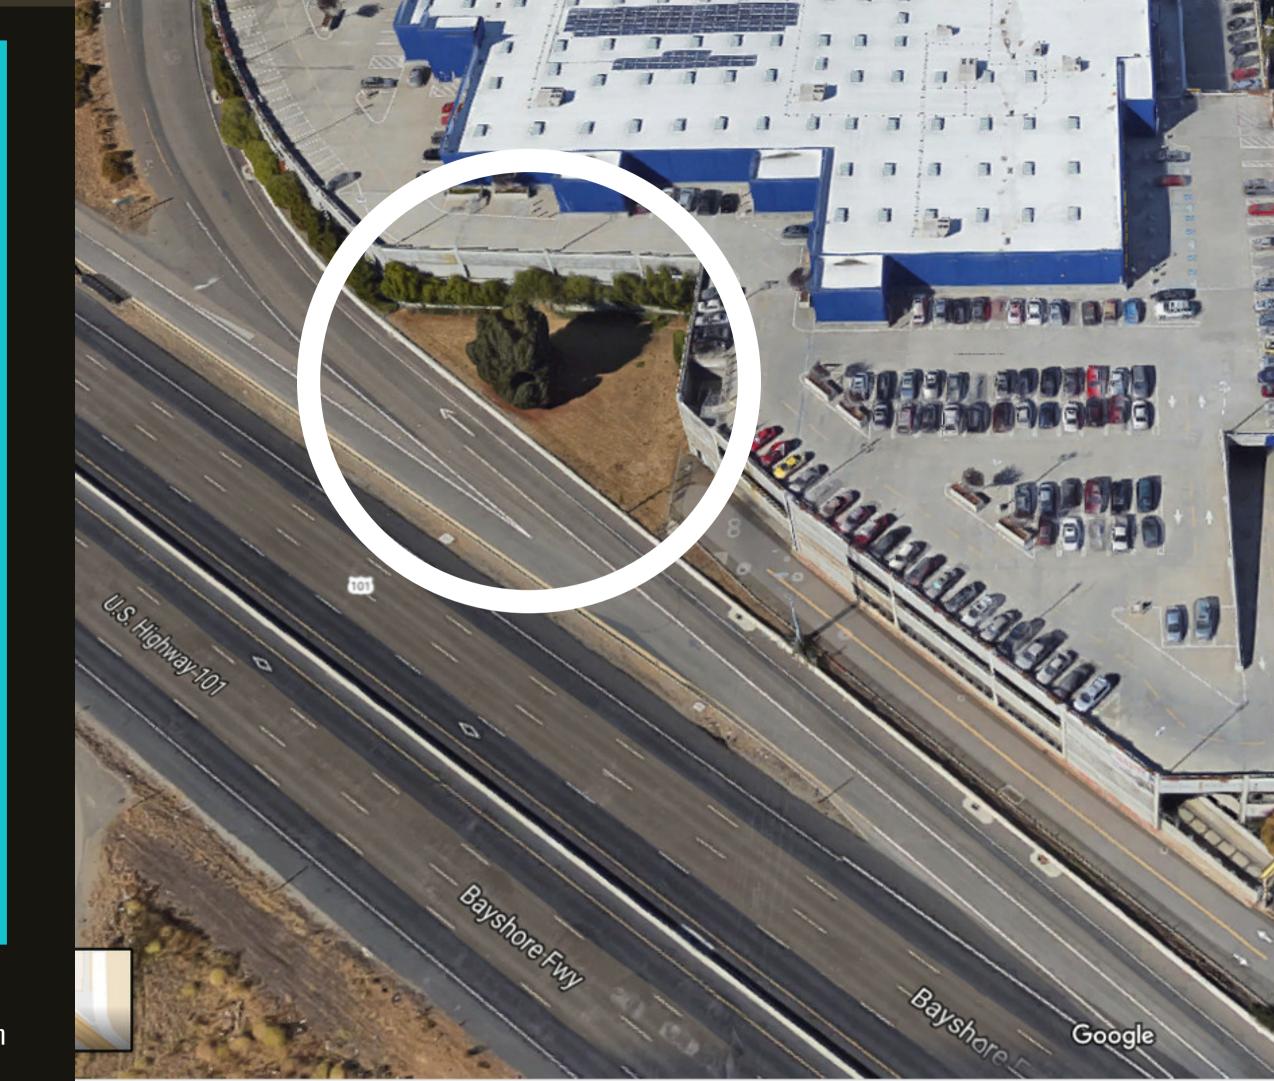

#### **ABOUT PROPERTY**

DETACHED, CORNER LOT NEXT TO **INTERSTATE 101 WITH AVG DAILY TRAFFIC COUNT OF 500K VEHICLES (PRE-COVID)** 

**NEXT DOOR NEIGHBORS INCLUDE IKEA, HOME** DEPOT, NORDSTROM RACK, TARGET, STARBUCKS, PGA SUPERSTORE