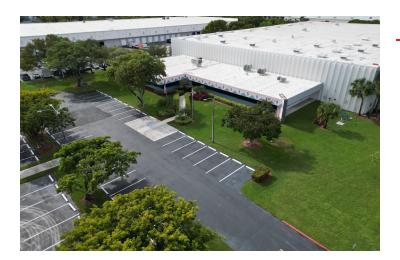

## FREESTANDING BUILDING IN DORAL

## 118,449 SF AVAILABLE FOR LEASE

1910 NW 97TH Avenue, Doral, FL 33172