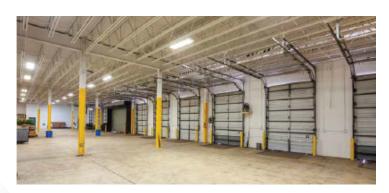

## 118,449 SF AVAILABLE FOR LEASE

1910 NW 97TH Avenue, Doral, FL 33172

SHOWROOM

WAREHOUSE AREA

DOCK LEVEL LOADING / GATE IN EVERY DOOR

GATED PARKING / LOADING AREA