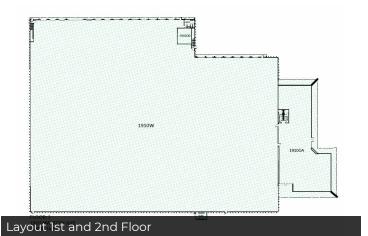

## **PROPERTY OVERVIEW**

**ADDRESS** 11910 NW 97th Doral 118.449 SF **TOTAL OFFICE TOTAL** 12,385 SF MAIN OFFICE 11,364 SF **WAREHOUSE OFFICE** 1,022 SF **WAREHOUSE** 5,173 SF 2ND FLOOR OFFICE **WAREHOUSE TOTAL** 95,725 SF **MEZZANINE STORAGE** 4,972 SF **ELECTRICAL ROOM** 191 SF ZONING IU-C **CLEAR HEIGHT** 29'

**BUILDING DEPTH** 225' & 279'

DOCK DOORS 21
DRIVE IN DOORS 1

CAR PARKING AMPLE

COLUMN SPACING 40'W x 32'D

FIRE PROTECTION WET PIPE / SPRINKLER SYSTEM

INTERIOR LIGHTING LED

**BACK-UP GENERATOR** ONE CAT 300 KW