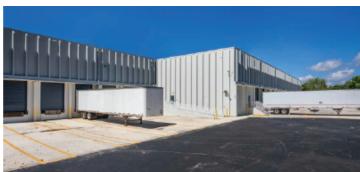

## 118,449 SF AVAILABLE FOR LEASE

1910 NW 97TH Avenue, Doral, FL 33172

SHOWROOM

WAREHOUSE AREA

DOCK LEVEL LOADING / GATE IN EVERY DOOR

GATED PARKING / LOADING AREA