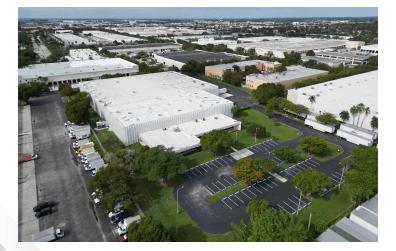

# FREESTANDING BUILDING IN DORAL

## 118,449 SF AVAILABLE FOR LEASE

1910 NW 97TH Avenue, Doral, FL 33172

SHOWROOM

WAREHOUSE AREA

DOCK LEVEL LOADING / GATE IN EVERY DOOR

GATED PARKING / LOADING AREA