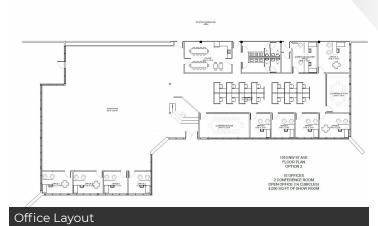

## **PROPERTY OVERVIEW**

**ADDRESS** 11910 NW 97th Doral 118.449 SF **TOTAL OFFICE TOTAL** 12,385 SF MAIN OFFICE 11,364 SF **WAREHOUSE OFFICE** 1,022 SF **WAREHOUSE** 5,173 SF 2ND FLOOR OFFICE **WAREHOUSE TOTAL** 95,725 SF **MEZZANINE STORAGE** 4,972 SF **ELECTRICAL ROOM** 191 SF ZONING IU-C **CLEAR HEIGHT** 29'

**BUILDING DEPTH** 225' & 279'

DOCK DOORS 21
DRIVE IN DOORS 1

CAR PARKING AMPLE

COLUMN SPACING 40'W x 32'D

FIRE PROTECTION WET PIPE / SPRINKLER SYSTEM

INTERIOR LIGHTING LED

**BACK-UP GENERATOR** ONE CAT 300 KW