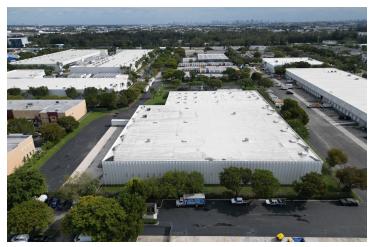

# FREESTANDING BUILDING IN DORAL

## 118,449 SF AVAILABLE FOR LEASE

1910 NW 97TH Avenue, Doral, FL 33172

SHOWROOM

WAREHOUSE AREA

DOCK LEVEL LOADING / GATE IN EVERY DOOR

GATED PARKING / LOADING AREA