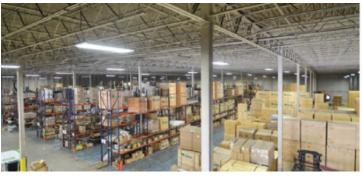

## 118,449 SF AVAILABLE FOR LEASE

1910 NW 97TH Avenue, Doral, FL 33172

SHOWROOM

WAREHOUSE AREA

DOCK LEVEL LOADING / GATE IN EVERY DOOR

GATED PARKING / LOADING AREA