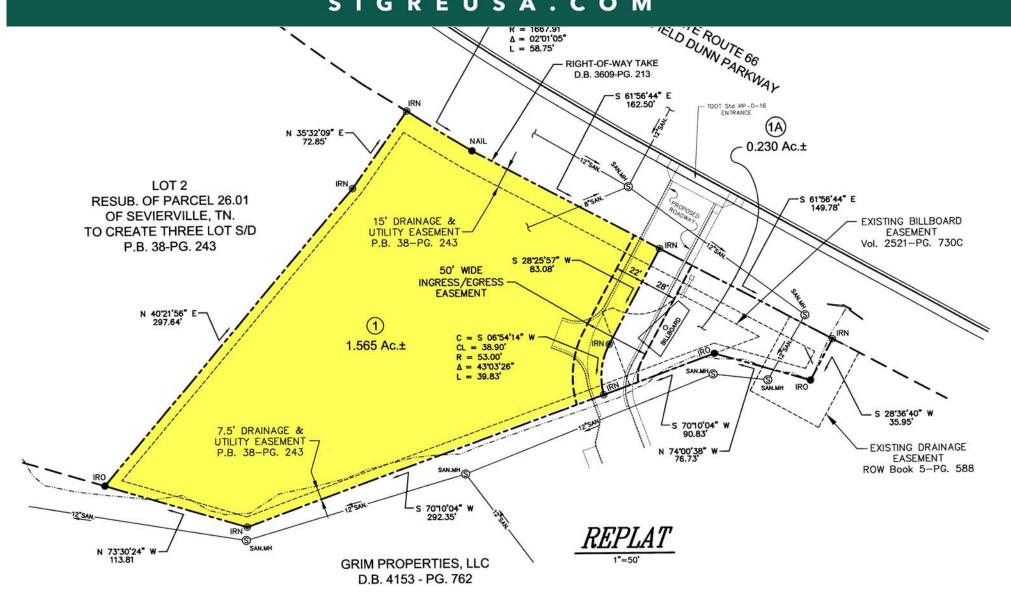

875 Feet +/- Winfield Dunn Parkway/Highway 66 Frontage

Curb Cut Entrance onto Property

Curb Cut Entrance onto Property

500 Feet +/- Little Pigeon River Frontage