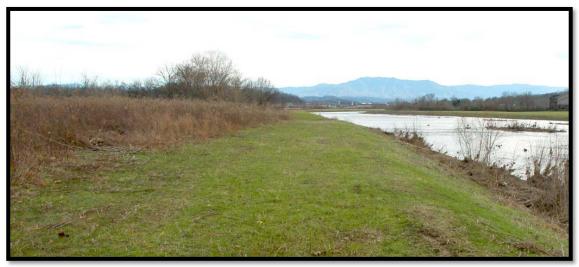

875 Feet +/- Winfield Dunn Parkway/Highway 66 Frontage

Curb Cut Entrance onto Property

Curb Cut Entrance onto Property

500 Feet +/- Little Pigeon River Frontage