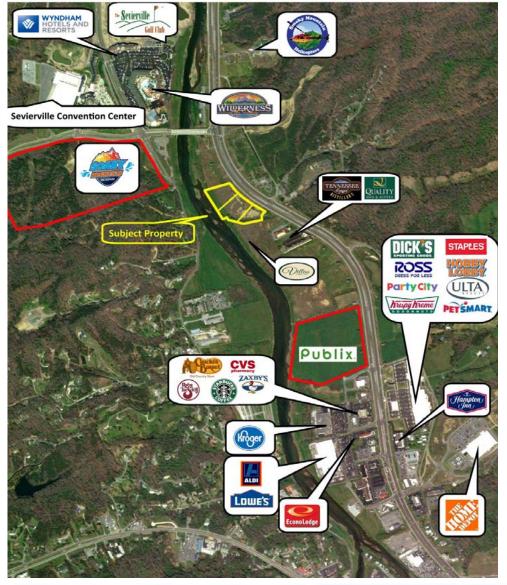

#### **SEVIERVILLE**

Sevierville Serves as the County Seat and the Main Entry Point along Winfield Dunn Parkway/ Highway 66 from Interstate 40/ Exit 407. The Sevierville Convention Center is located off of Winfield Dunn Parkway and offers 108,245 SF of Meeting Space for Conventions. Wilderness at the Smokies adjacent to the Convention Center is home to the Wild Waterdome, Tennessee's Largest Indoor Water Park. Wilderness has announced a \$90MM (50) acre Soaky Mountain Water Park opening Summer 2020. Horne Properties has announced a 155,000 SF Development including Publix and Hamrick's located South of the Subject Property.