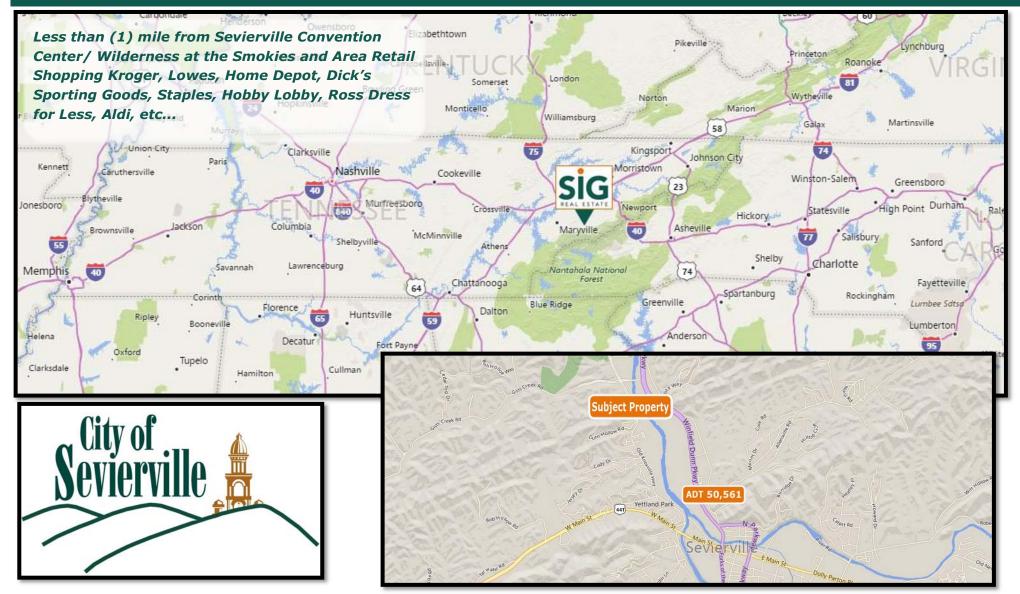

#### **SEVIER COUNTY**

Sevier County is located about 20 miles southeast of Knoxville, TN. There are three cities and one town, and a population of approximately 100,000. The county's economic base is tourism, with approximately 12 million annual visitors. Total revenues are over \$3 Billion Dollars.

#### **SEVIERVILLE**

Sevierville Serves as the County Seat and the Main Entry Point along Winfield Dunn Parkway/ Highway 66 from Interstate 40/ Exit 407. The Sevierville Convention Center is located off of Winfield Dunn Parkway and offers 108,245 SF of Meeting Space for Conventions. Wilderness at the Smokies adjacent to the Convention Center is home to the Wild Waterdome, Tennessee's Largest Indoor Water Park. Wilderness has announced a \$90MM (50) acre Soaky Mountain Water Park opening Summer 2020. Horne Properties has announced a 155,000 SF Development including Publix and Hamrick's located South of the Subject Property.