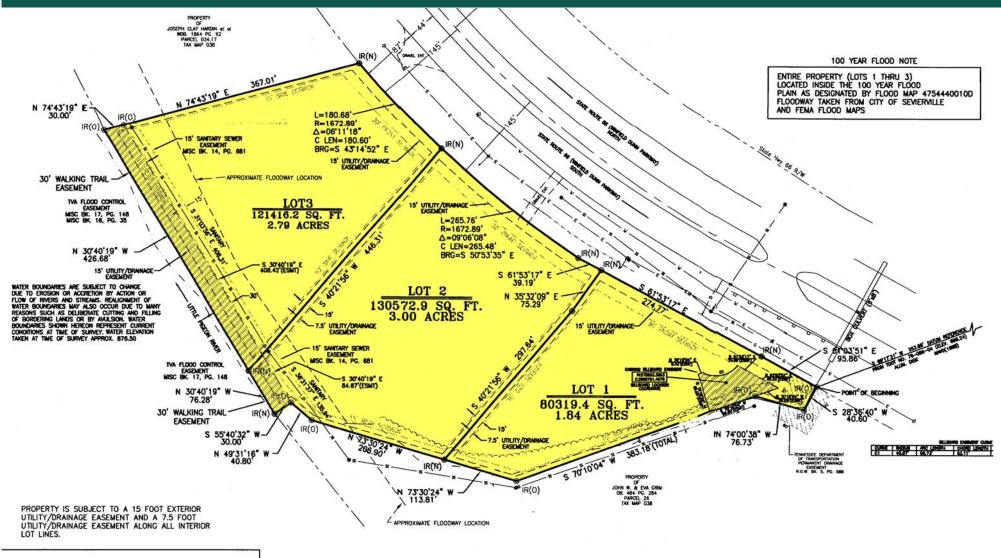

875 Feet +/- Winfield Dunn Parkway/Highway 66 Frontage

Curb Cut Entrance onto Property

Curb Cut Entrance onto Property

500 Feet +/- Little Pigeon River Frontage