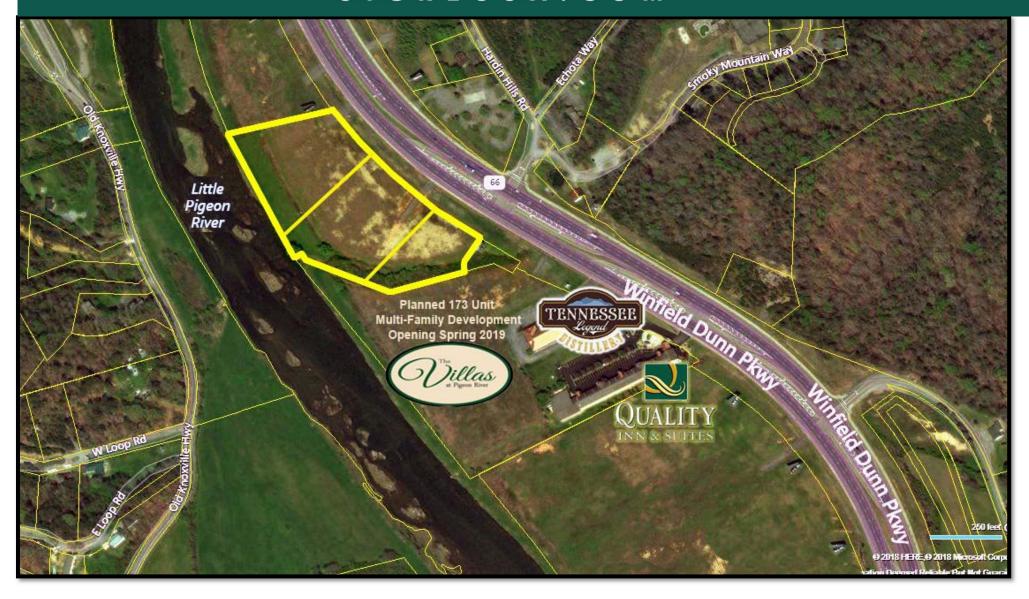

875 Feet +/- Winfield Dunn Parkway/Highway 66 Frontage

Curb Cut Entrance onto Property

Curb Cut Entrance onto Property

500 Feet +/- Little Pigeon River Frontage