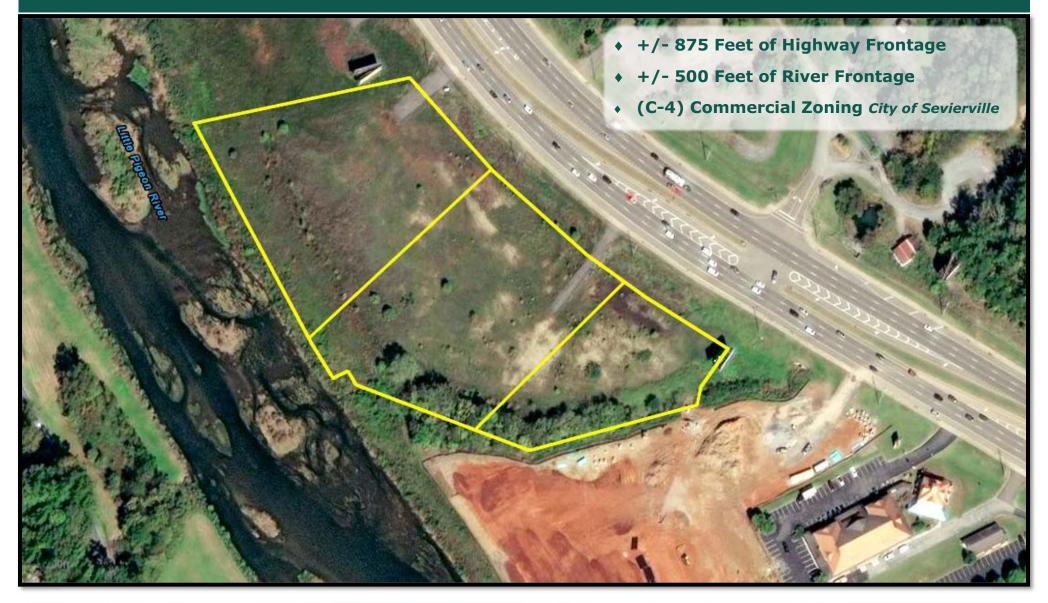

875 Feet +/- Winfield Dunn Parkway/Highway 66 Frontage

Curb Cut Entrance onto Property

Curb Cut Entrance onto Property

500 Feet +/- Little Pigeon River Frontage