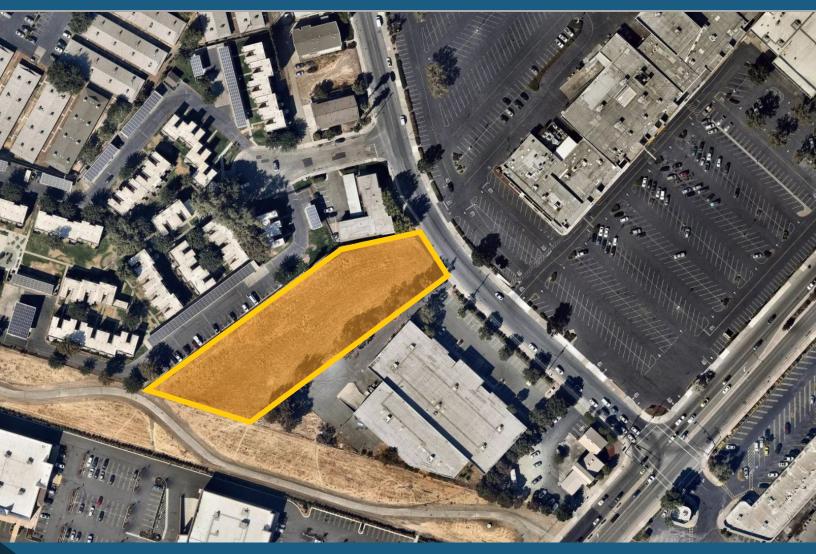

### LAND FOR SALE

# ±1.45 ACRES OF FUTURE HIGH DENSITY RESIDENTIAL (R-35) LAND

ACROSS FROM THE ANTIOCH MALL (SOMERSVILLE TOWNE CENTER) ON FAIRVIEW DRIVE, ANTIOCH, CA 94509

FOR MORE INFORMATION, PLEASE CONTACT:

## LAND FEATURES

- ±1.45 Acres Well-Located Next to the Antioch Mall
- Great Access to Highway 4, Near Somersville Road Exit
- Adjacent to Well-Established Residential and Commercial Businesses
- APN: 074-123-005

- Zoning: (R-35) High Density Residential
- Zoning Allows Many Residential, Public and Semi-Public Uses.
- General Plan Overlay Western Antioch Commercial Focus Area Boundary
- Pricing: Call Broker