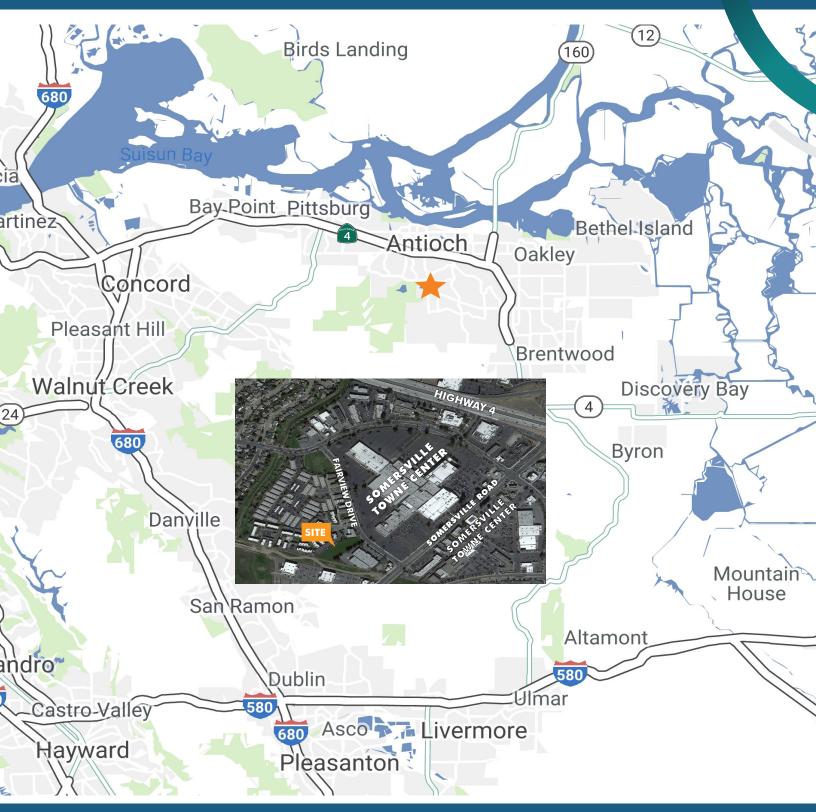

### LAND FOR SALE

# ±1.45 ACRES OF FUTURE HIGH DENSITY RESIDENTIAL (R-35) LAND

ACROSS FROM THE ANTIOCH MALL (SOMERSVILLE TOWNE CENTER) ON FAIRVIEW DRIVE, ANTIOCH, CA 94509

FOR MORE INFORMATION, PLEASE CONTACT:

## LAND FEATURES

- ±1.45 Acres Well-Located Next to the Antioch Mall
- Great Access to Highway 4, Near Somersville Road Exit
- Adjacent to Well-Established Residential and Commercial Businesses
- APN: 074-123-005