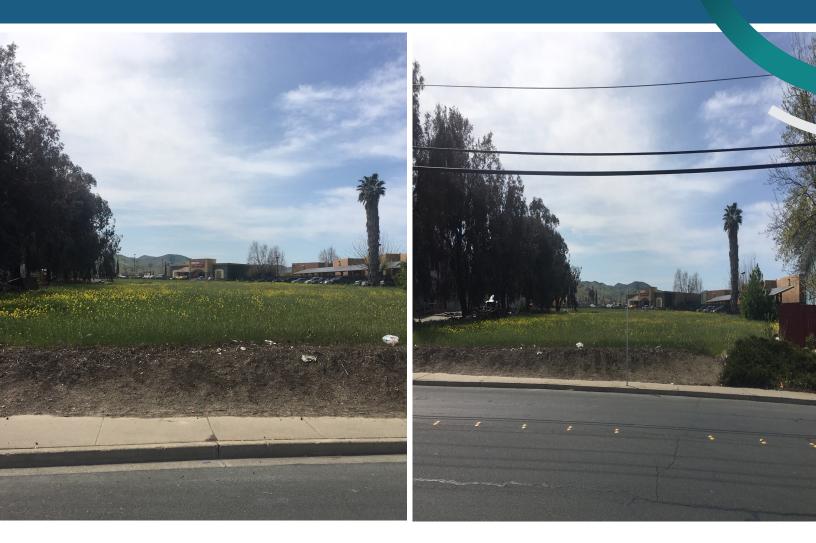

### LAND FOR SALE

# ±1.45 ACRES OF FUTURE HIGH DENSITY RESIDENTIAL (R-35) LAND

ACROSS FROM THE ANTIOCH MALL (SOMERSVILLE TOWNE CENTER) ON FAIRVIEW DRIVE, ANTIOCH, CA 94509

FOR MORE INFORMATION, PLEASE CONTACT:

## LAND FEATURES

- ±1.45 Acres Well-Located Next to the Antioch Mall
- Great Access to Highway 4, Near Somersville Road Exit
- Adjacent to Well-Established Residential and Commercial Businesses
- APN: 074-123-005