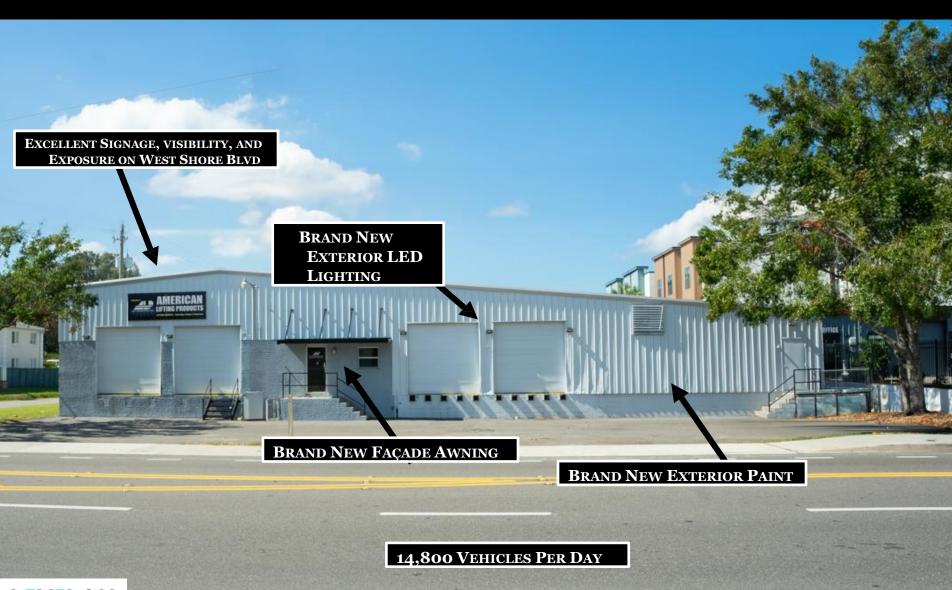

#### **PROPERTY OVERVIEW**

- 17,000 SF BUILDING AVAILABLE
- +/- 981 SF of Class A OFFICE (plans submitted for permit)
- 20' CLEAR HEIGHT (MOSTLY CLEAR SPAN)
- 4 DOCK HIGH DOORS +1 RAMPED DOOR
- COVERED DOCK LOADING PLATFORM (5K SF)
- RENOVATED: 2024
- POWER: 400 AMPS, 480 VOLT, 3 PHASE
- PARKING: 10-12 SPACES
- SINGLE TENANT FREE STANDING BUILDING
- SECURED & FENCED OUTSIDE STORAGE
- EXCELLENT SIGNAGE & VISIBILITY-14,800 AADT
- Major Renovations Underway!!!