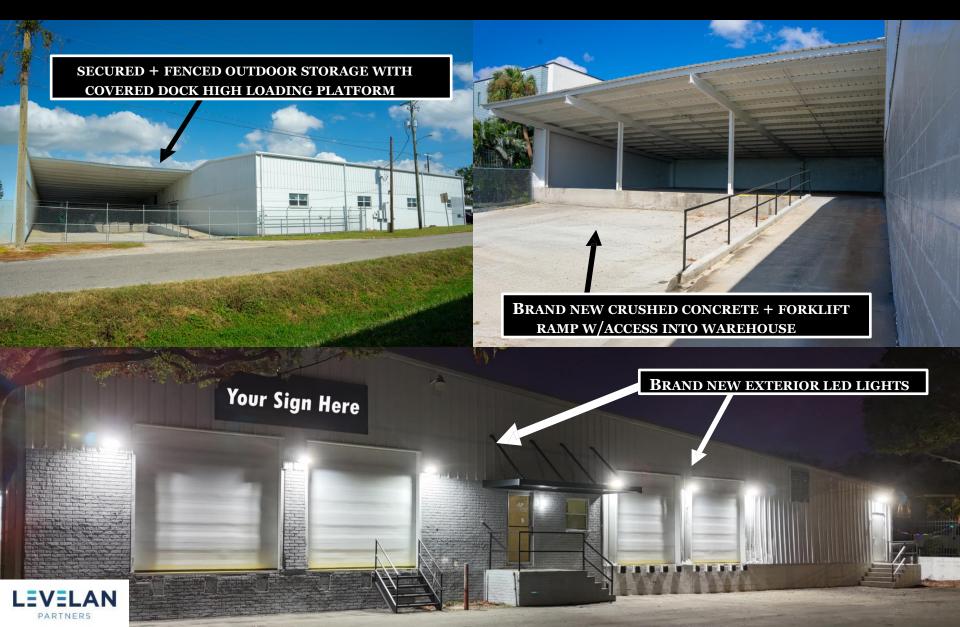

#### **PROPERTY OVERVIEW**

- 17,000 SF BUILDING AVAILABLE
- +/- 981 SF of Class A OFFICE (plans submitted for permit)
- 20' CLEAR HEIGHT (MOSTLY CLEAR SPAN)
- 4 DOCK HIGH DOORS +1 RAMPED DOOR
- COVERED DOCK LOADING PLATFORM (5K SF)
- RENOVATED: 2024
- POWER: 400 AMPS, 480 VOLT, 3 PHASE
- PARKING: 10-12 SPACES
- SINGLE TENANT FREE STANDING BUILDING
- SECURED & FENCED OUTSIDE STORAGE
- EXCELLENT SIGNAGE & VISIBILITY-14,800 AADT
- Major Renovations Underway!!!