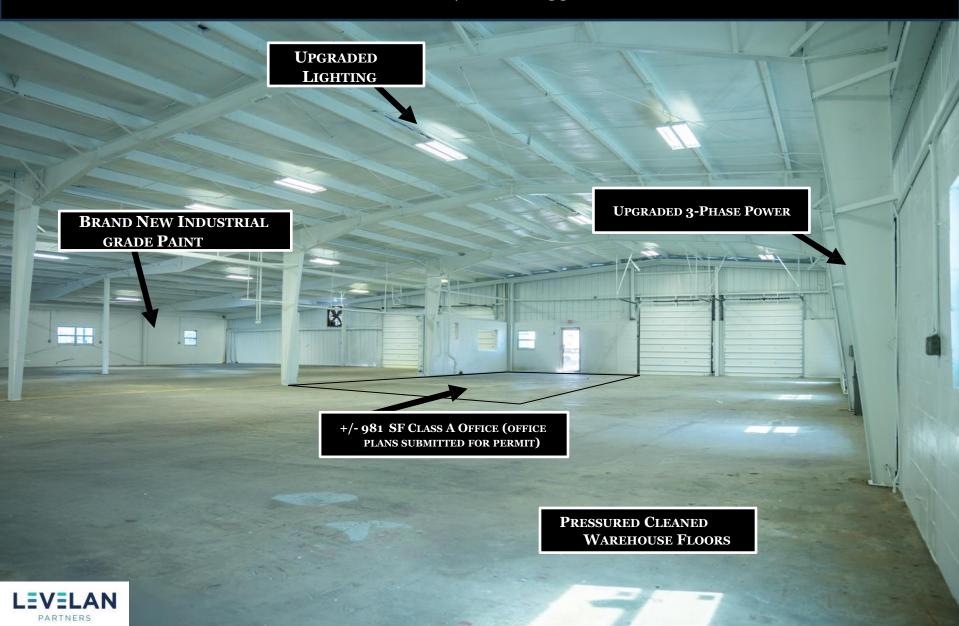

#### **PROPERTY OVERVIEW**

- 17,000 SF BUILDING AVAILABLE
- +/- 981 SF of Class A OFFICE (plans submitted for permit)
- 20' CLEAR HEIGHT (MOSTLY CLEAR SPAN)
- 4 DOCK HIGH DOORS +1 RAMPED DOOR
- COVERED DOCK LOADING PLATFORM (5K SF)
- RENOVATED: 2024
- POWER: 400 AMPS, 480 VOLT, 3 PHASE
- PARKING: 10-12 SPACES
- SINGLE TENANT FREE STANDING BUILDING
- SECURED & FENCED OUTSIDE STORAGE
- EXCELLENT SIGNAGE & VISIBILITY-14,800 AADT
- Major Renovations Underway!!!