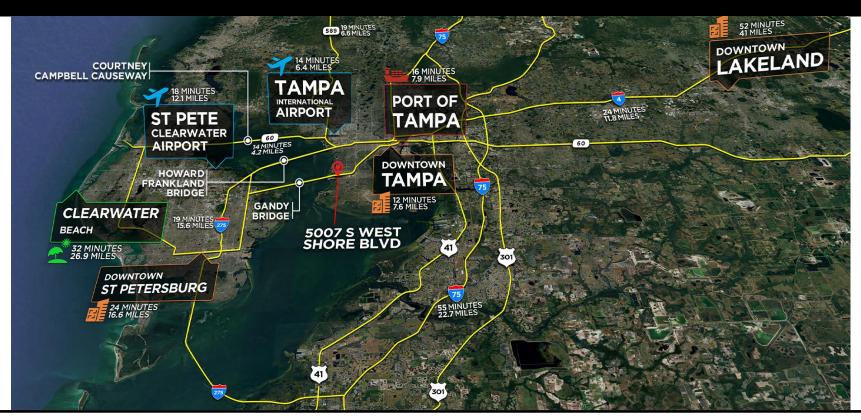

### **BUILDING FLOOR PLAN**

PARTNERS

17,000 SF AVAILABLE 5007 S WEST SHORE BLVD. TAMPA, FLORIDA 33611

Location Benefits: 5007 S West Shore Blvd offers manufacturers and distributors unmatched benefits, with direct access to major roadways and transportation arteries. The property is just minutes from the Gandy Bridge, Howard Frankland Bridge, and Courtney Campbell Causeway, providing crucial connections for labor pool access, customer reach, and the flow of goods. Additionally, its proximity to Tampa International Airport (TPA), St. Petersburg-Clearwater International Airport (PIE), and the Port of Tampa makes air freight, cargo, and global shipping highly efficient. With downtown Tampa and downtown St. Petersburg under 20 minutes away, this location is ideal for businesses seeking rapid connectivity, logistics, and growth potential.