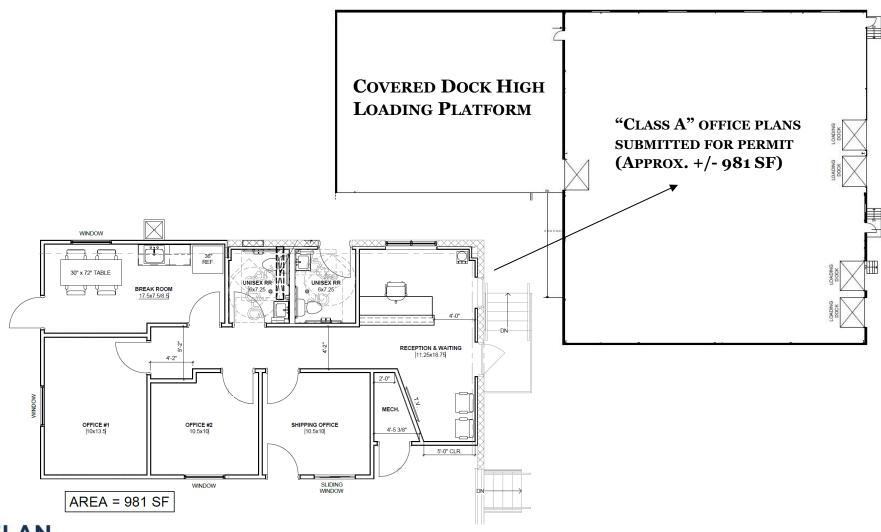

#### **PROPERTY OVERVIEW**

- 17,000 SF BUILDING AVAILABLE
- +/- 981 SF of Class A OFFICE (plans submitted for permit)
- 20' CLEAR HEIGHT (MOSTLY CLEAR SPAN)
- 4 DOCK HIGH DOORS +1 RAMPED DOOR
- COVERED DOCK LOADING PLATFORM (5K SF)
- RENOVATED: 2024
- POWER: 400 AMPS, 480 VOLT, 3 PHASE
- PARKING: 10-12 SPACES
- SINGLE TENANT FREE STANDING BUILDING
- SECURED & FENCED OUTSIDE STORAGE
- EXCELLENT SIGNAGE & VISIBILITY-14,800 AADT
- Major Renovations Underway!!!

### **BUILDING FLOOR PLAN**

PARTNERS

17,000 SF AVAILABLE 5007 S WEST SHORE BLVD. TAMPA, FLORIDA 33611

Location Benefits: 5007 S West Shore Blvd offers manufacturers and distributors unmatched benefits, with direct access to major roadways and transportation arteries. The property is just minutes from the Gandy Bridge, Howard Frankland Bridge, and Courtney Campbell Causeway, providing crucial connections for labor pool access, customer reach, and the flow of goods. Additionally, its proximity to Tampa International Airport (TPA), St. Petersburg-Clearwater International Airport (PIE), and the Port of Tampa makes air freight, cargo, and global shipping highly efficient. With downtown Tampa and downtown St. Petersburg under 20 minutes away, this location is ideal for businesses seeking rapid connectivity, logistics, and growth potential.