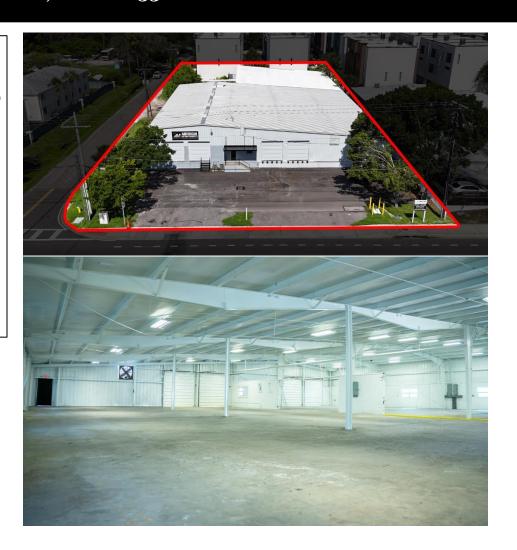

17,000 SF AVAILABLE 5007 S WEST SHORE BLVD. TAMPA, FLORIDA 33611

#### **PROPERTY OVERVIEW**

- 17,000 SF BUILDING AVAILABLE
- +/- 981 SF of Class A OFFICE (plans submitted for permit)
- 20' CLEAR HEIGHT (MOSTLY CLEAR SPAN)
- 4 DOCK HIGH DOORS +1 RAMPED DOOR
- COVERED DOCK LOADING PLATFORM (5K SF)
- RENOVATED: 2024
- POWER: 400 AMPS, 480 VOLT, 3 PHASE
- PARKING: 10-12 SPACES
- SINGLE TENANT FREE STANDING BUILDING
- SECURED & FENCED OUTSIDE STORAGE
- EXCELLENT SIGNAGE & VISIBILITY-14,800 AADT
- Major Renovations Underway!!!