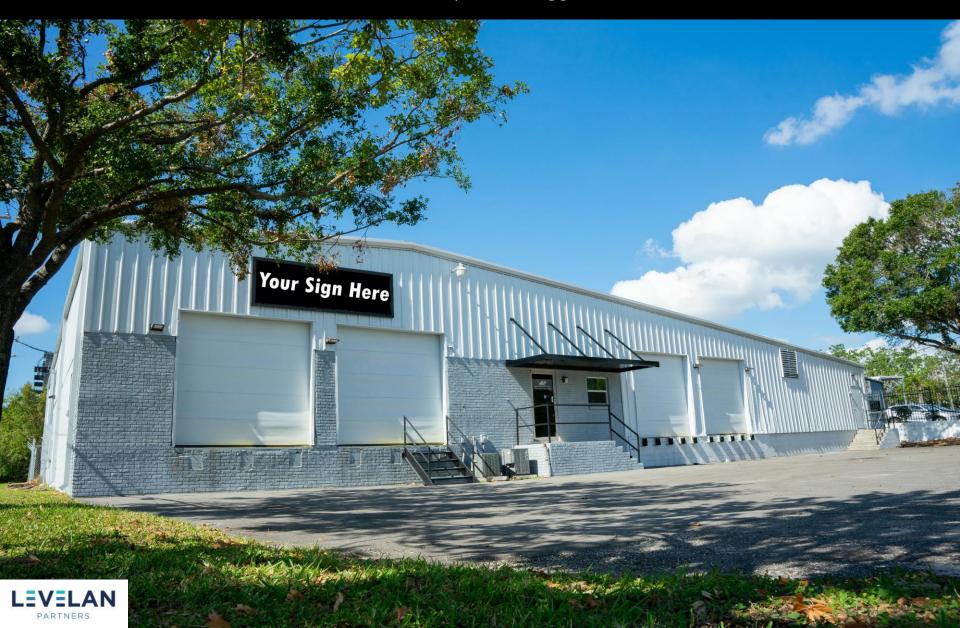

17,000 SF AVAILABLE 5007 S WEST SHORE BLVD. TAMPA, FLORIDA 33611

#### **PROPERTY OVERVIEW**

- 17,000 SF BUILDING AVAILABLE
- +/- 981 SF of Class A OFFICE (plans submitted for permit)
- 20' CLEAR HEIGHT (MOSTLY CLEAR SPAN)
- 4 DOCK HIGH DOORS +1 RAMPED DOOR
- COVERED DOCK LOADING PLATFORM (5K SF)
- RENOVATED: 2024
- POWER: 400 AMPS, 480 VOLT, 3 PHASE
- PARKING: 10-12 SPACES
- SINGLE TENANT FREE STANDING BUILDING
- SECURED & FENCED OUTSIDE STORAGE
- EXCELLENT SIGNAGE & VISIBILITY-14,800 AADT
- Major Renovations Underway!!!