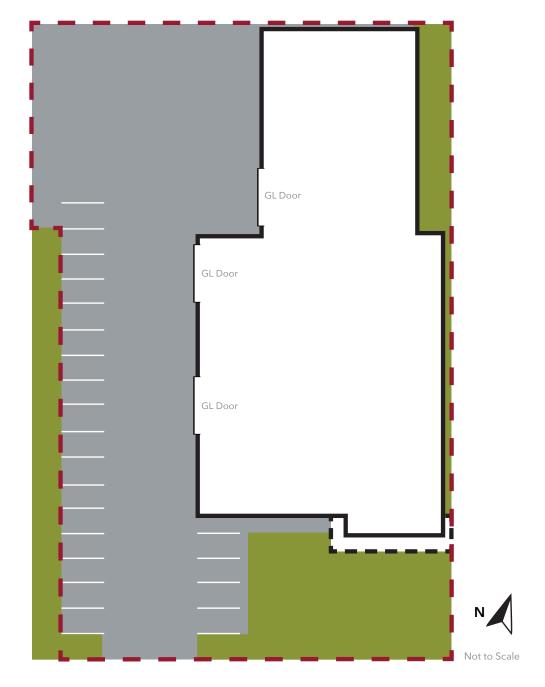

### **PROPERTY FEATURES**

| PROPERTY TYPE          | Freestanding Industrial              |
|------------------------|--------------------------------------|
| BUILDING SIZE          | ±13,650 SF                           |
| OFFICE SIZE            | ±4,552 SF                            |
| PARCEL SIZE            | ±30,226 SF                           |
| POWER                  | 400 Amps of 120/208 Volt<br>(verify) |
| WAREHOUSE<br>CLEARANCE | ±16′                                 |
| LOADING DOORS          | 3 Ground Level                       |
| FREEWAYS IMMEDIATE     | 91, 57, 55                           |
| YEAR BUILT             | 1979                                 |