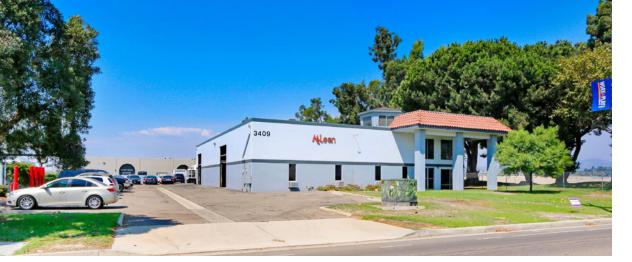

## 3409 E MIRALOMA AVE, ANAHEIM

±13,650 SF Building For Sale

### **HIGHLIGHTS**

- Freestanding Industrial Building
- Major Street Frontage
- Monument Signage Capabilities
- Large Yard Area
- Excellent Showroom Capabilities
- Gas Metered
- Skylights
- · City of Anaheim Utilities
- Immediate Access to 91, 57, 55 Freeways
- Bonus Penthouse with Panoramic Views

### **PROPERTY FEATURES**

| PROPERTY TYPE          | Freestanding Industrial              |
|------------------------|--------------------------------------|
| BUILDING SIZE          | ±13,650 SF                           |
| OFFICE SIZE            | ±4,552 SF                            |
| PARCEL SIZE            | ±30,226 SF                           |
| POWER                  | 400 Amps of 120/208 Volt<br>(verify) |
| WAREHOUSE<br>CLEARANCE | ±16′                                 |
| LOADING DOORS          | 3 Ground Level                       |
| FREEWAYS IMMEDIATE     | 91, 57, 55                           |
| YEAR BUILT             | 1979                                 |