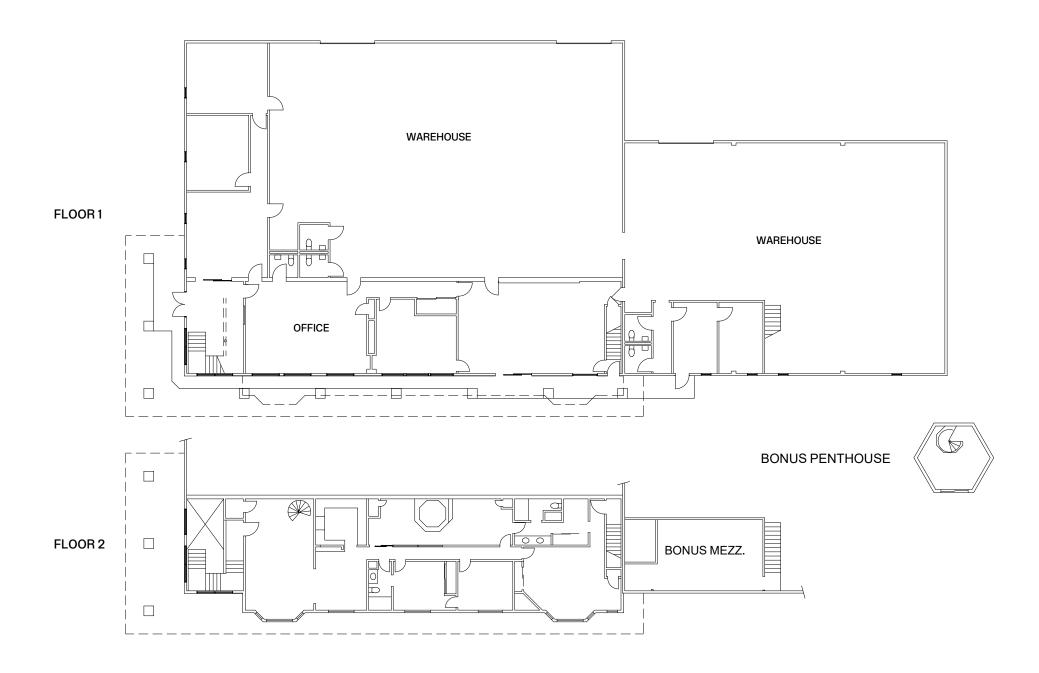

### **HIGHLIGHTS**

- Freestanding Industrial Building
- Major Street Frontage
- Monument Signage Capabilities
- Large Yard Area
- Excellent Showroom Capabilities
- Gas Metered
- Skylights
- · City of Anaheim Utilities
- Immediate Access to 91, 57, 55 Freeways
- Bonus Penthouse with Panoramic Views

### **PROPERTY FEATURES**

| PROPERTY TYPE          | Freestanding Industrial              |
|------------------------|--------------------------------------|
| BUILDING SIZE          | ±13,650 SF                           |
| OFFICE SIZE            | ±4,552 SF                            |
| PARCEL SIZE            | ±30,226 SF                           |
| POWER                  | 400 Amps of 120/208 Volt<br>(verify) |
| WAREHOUSE<br>CLEARANCE | ±16′                                 |
| LOADING DOORS          | 3 Ground Level                       |
| FREEWAYS IMMEDIATE     | 91, 57, 55                           |
| YEAR BUILT             | 1979                                 |