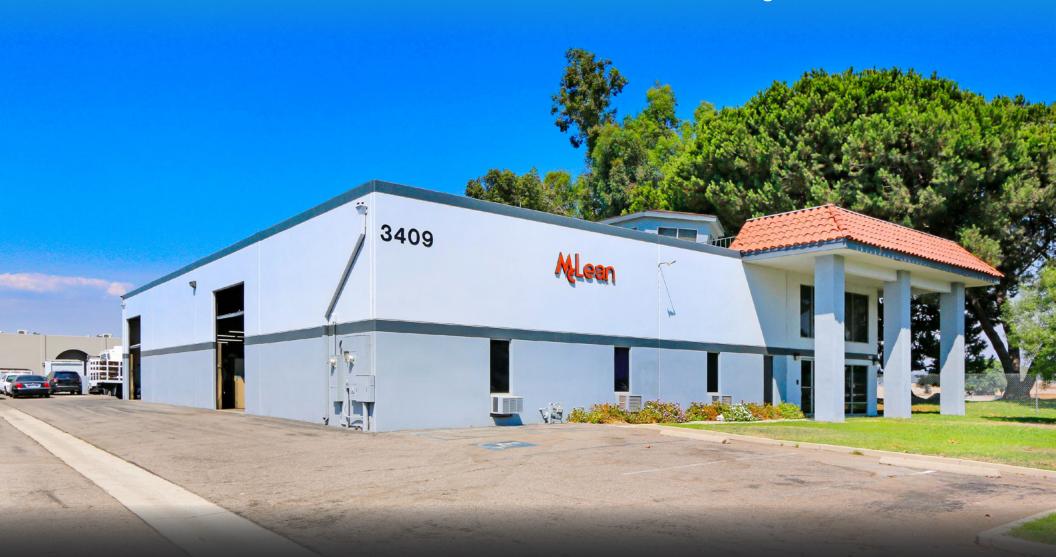

## 3409 E MIRALOMA AVE, ANAHEIM

±13,650 SF Building For Sale

### **HIGHLIGHTS**

- Freestanding Industrial Building
- Major Street Frontage
- Monument Signage Capabilities
- Large Yard Area
- Excellent Showroom Capabilities
- Gas Metered
- Skylights
- · City of Anaheim Utilities
- Immediate Access to 91, 57, 55 Freeways
- Bonus Penthouse with Panoramic Views

### **PROPERTY FEATURES**

| PROPERTY TYPE          | Freestanding Industrial              |
|------------------------|--------------------------------------|
| BUILDING SIZE          | ±13,650 SF                           |
| OFFICE SIZE            | ±4,552 SF                            |
| PARCEL SIZE            | ±30,226 SF                           |
| POWER                  | 400 Amps of 120/208 Volt<br>(verify) |
| WAREHOUSE<br>CLEARANCE | ±16′                                 |
| LOADING DOORS          | 3 Ground Level                       |
| FREEWAYS IMMEDIATE     | 91, 57, 55                           |
| YEAR BUILT             | 1979                                 |