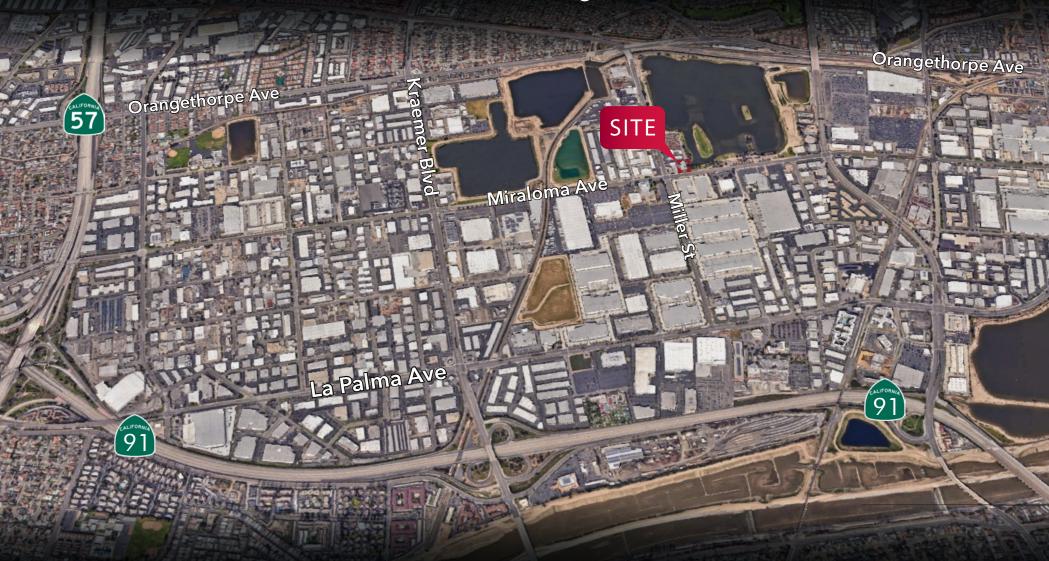

## 3409 E MIRALOMA AVE, ANAHEIM

±13,650 SF Building For Sale

### **HIGHLIGHTS**

- Freestanding Industrial Building
- Major Street Frontage
- Monument Signage Capabilities
- Large Yard Area
- Excellent Showroom Capabilities
- Gas Metered
- Skylights
- · City of Anaheim Utilities
- Immediate Access to 91, 57, 55 Freeways
- Bonus Penthouse with Panoramic Views