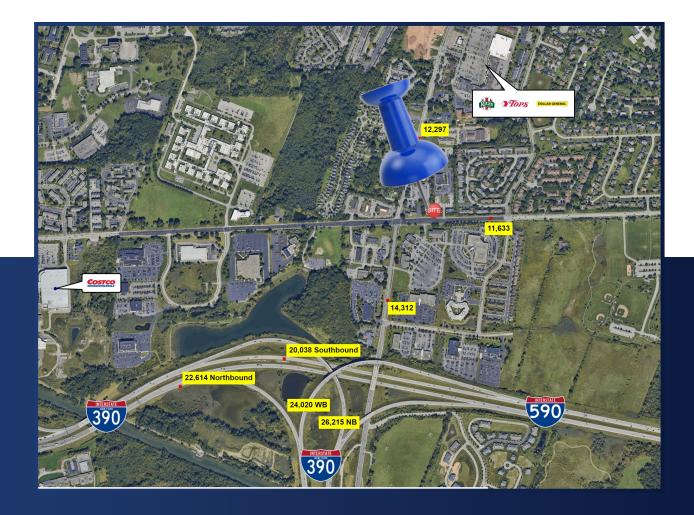

## Space Available: 2,200 SF

- » Ideal for Medical or Professional Businesses
- » Units Features Exam Rooms Equipped with Sinks
- » Atmosphere is Easily Adoptable for Non-medical Use
- » Close Proximity to Costco, Tops and Dollar General
- » Easy Access to I-390

## Real Estate it's in our blood!

| Demographics      | 1 Mile   | 3 Miles  | 5 Miles  |
|-------------------|----------|----------|----------|
| Population        | 7,002    | 106,103  | 271,093  |
| Households        | 3,412    | 50,492   | 115,861  |
| Average HH Income | \$98,615 | \$99,805 | \$93,227 |
| Average Age       | 42.3     | 35.6     | 35.1     |