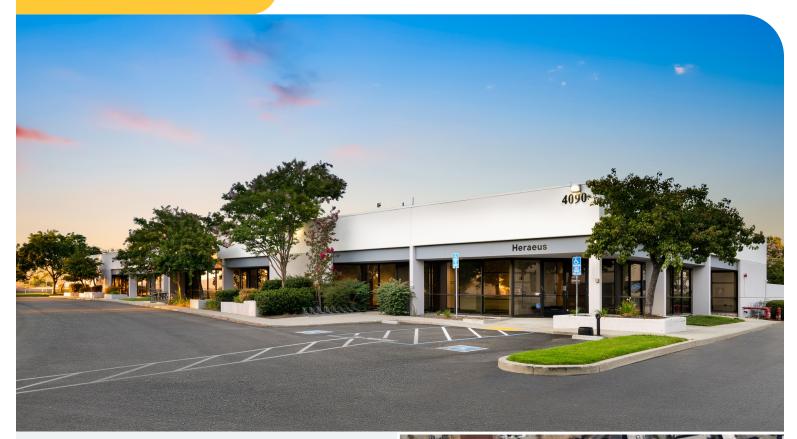

## 4090 Nelson Avenue, Suites A-G

Available: December 1, 2024 | Concord, CA |

±3,949 - ±18,295 SF

## **PROPERTY HIGHLIGHTS**

- SF: ±3.949 ±18.295
- Standalone Building With Street Frontage
- Speculative Make-Ready to be Delivered Q4 2024
- · Office Layout Per Floorplan
- · Seven (7) Grade Level Doors
- Eight (8) Restrooms
- Clear Height: ±16'
- Power: 1200A @ 120/208 Volt
- Sprinklered
- Close Proximity to HWY 4 & 680
- · Lease Rate: Call Brokers