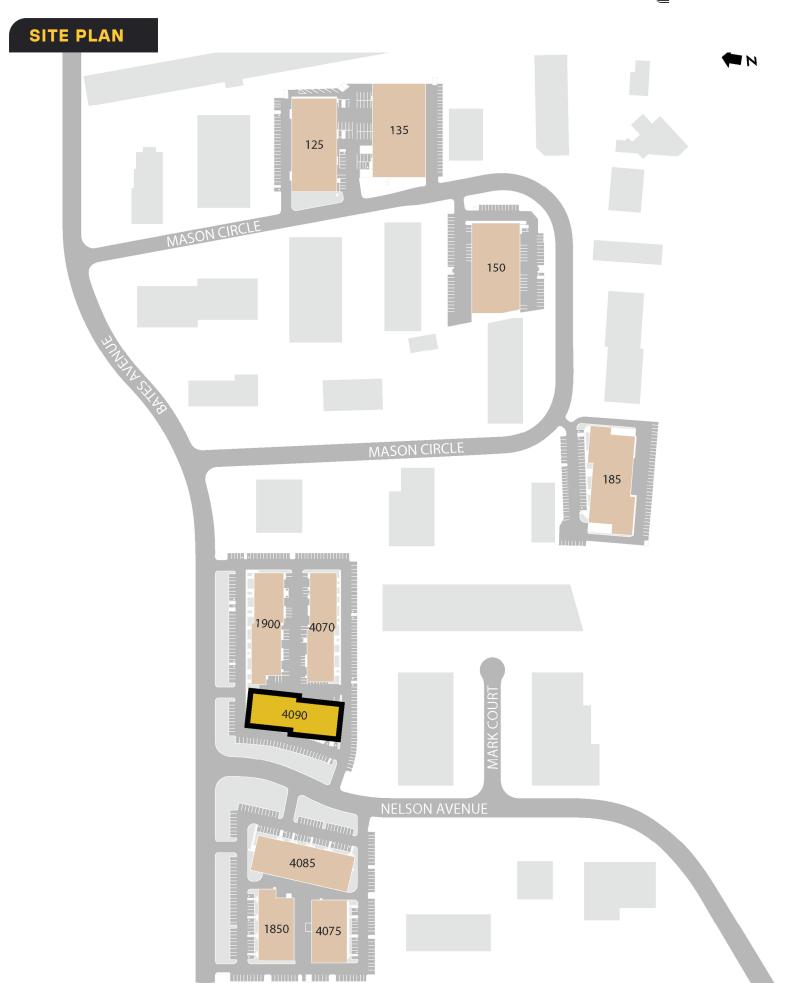

## 4090 Nelson Avenue, Suites A-G

Available: December 1, 2024 | Concord, CA |

±3,949 - ±18,295 SF