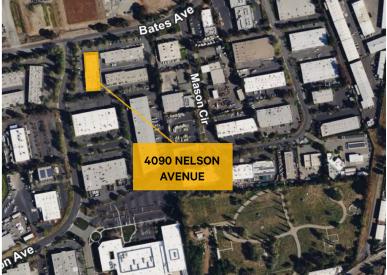

## 4090 Nelson Avenue, Suites A-G

Available: December 1, 2024 | Concord, CA |

±3,949 - ±18,295 SF