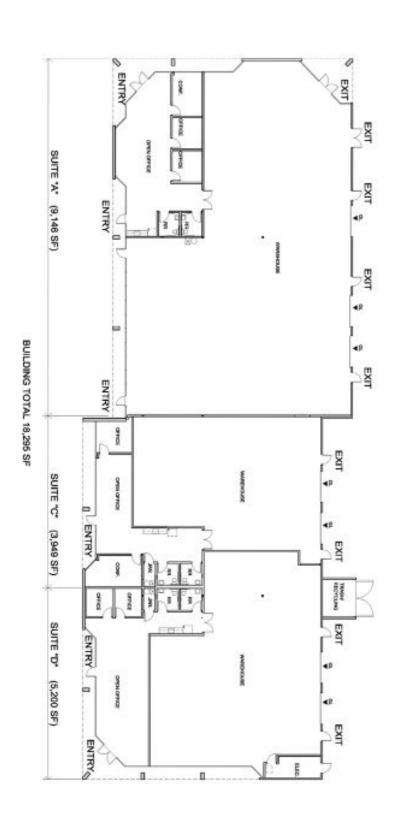

## 4090 Nelson Avenue, Suites A-G

Available: December 1, 2024 | Concord, CA |

±3,949 - ±18,295 SF

## **PROPERTY HIGHLIGHTS**

- SF: ±3.949 ±18.295
- Standalone Building With Street Frontage
- Speculative Make-Ready to be Delivered Q4 2024
- · Office Layout Per Floorplan
- · Seven (7) Grade Level Doors
- Eight (8) Restrooms
- Clear Height: ±16'
- Power: 1200A @ 120/208 Volt
- Sprinklered
- Close Proximity to HWY 4 & 680
- · Lease Rate: Call Brokers