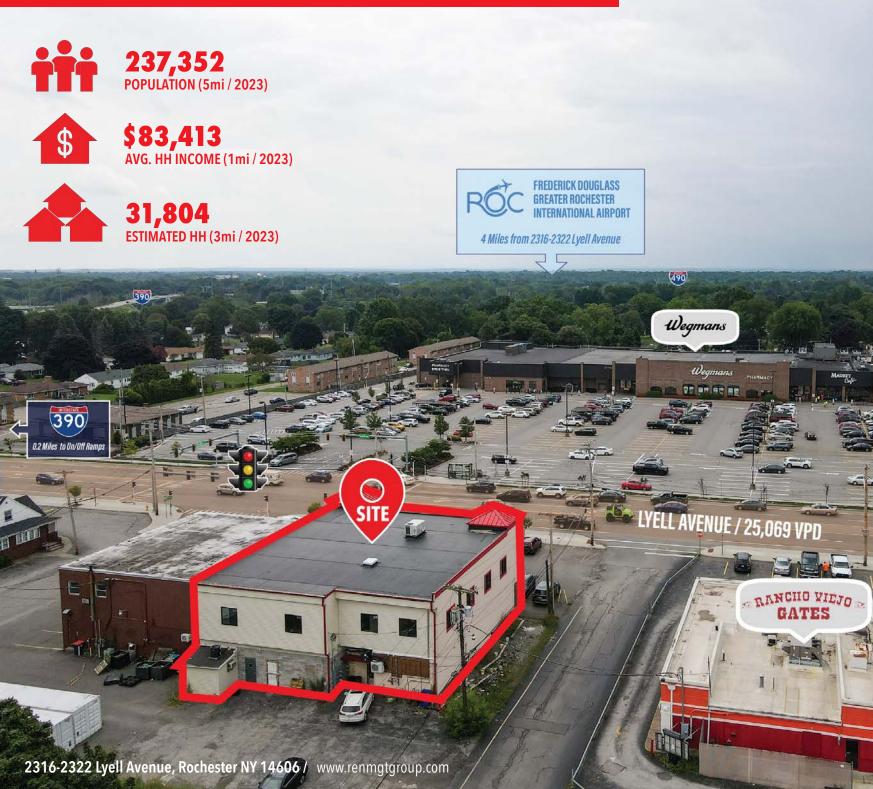

#### **Property Overview**

Located on a prime retail corridor, Lyell Avenue, which has high traffic counts of 25,069 vehicles per day. 2316-2322 Lyell Avenue features three (3) retail units on the first floor and three (3) office units. This well positioned building is situated on a bus line, across from Wegmans, and is within close proximity to the ROC airport with easy access to Route 390 & 490. This building is located within a one-mile radius of Delphi, Automotive Systems (GM), Lil Destri, Amazon Warehouse etc. Ideal uses would be Retail or Service Based Businesses.

# **Property Highlights**

- First Floor Retail Unit For Lease 1,856 SF
- Second Floor (1) Office Unit For Lease 748 SF
- Over 25k VPD
- Easy access to Route 390-490
- Bus Line
- Close proximity to airport

S C R

verizon

DOLLAR GENERAL

Acrone

Qunn Wowei

> SPACES FOR LEASE 2316-2322 Lyell Avenue Property is Adjacent to Rancho Viejo

SITE

GATES