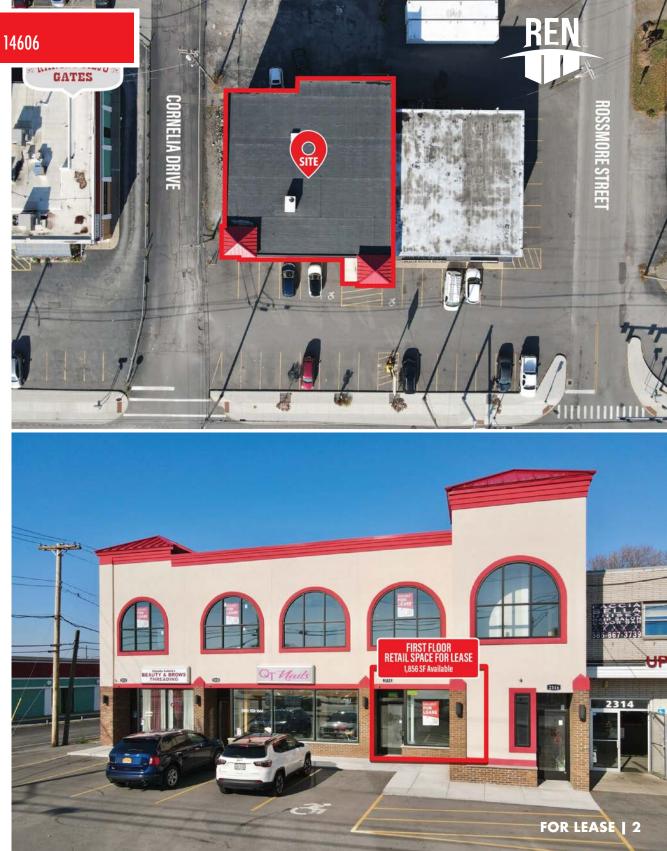

### Available SF

| Retail Space – 1 <sup>st</sup> Floor | 1,856 SF            |
|--------------------------------------|---------------------|
| Lease Rate                           | Call for Lease Rate |

# SOUTHEAST AERIAL / 2316-2322 Lyell Avenue, Rochester NY 14606

FOR LEASE | 3