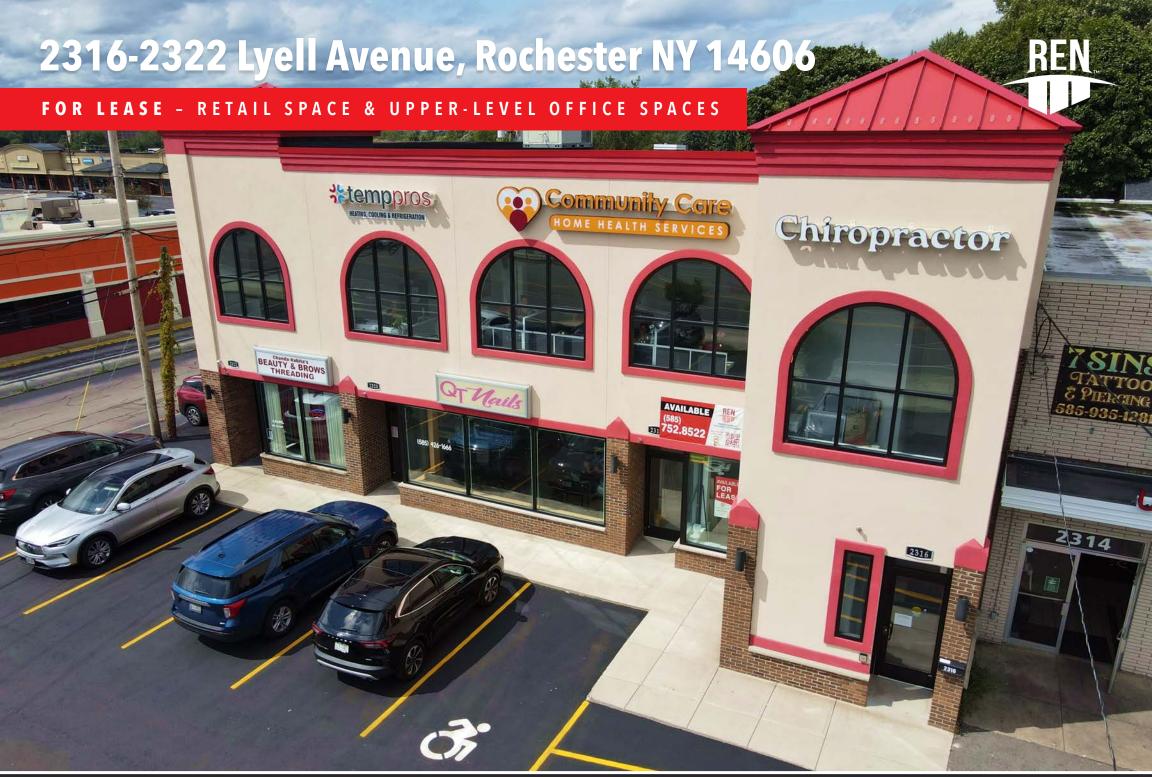

# SITE SUMMARY / 2316-2322 Lyell Avenue, Rochester NY 14606

#### **Property Overview**

Located on a prime retail corridor, Lyell Avenue, which has high traffic counts of 25,069 vehicles per day. 2316-2322 Lyell Avenue features three (3) retail units on the first floor and three (3) office units. This well positioned building is situated on a bus line, across from Wegmans, and is within close proximity to the ROC airport with easy access to Route 390 & 490. This building is located within a one-mile radius of Delphi, Automotive Systems (GM), Lil Destri, Amazon Warehouse etc. Ideal uses would be Retail or Service Based Businesses.

# **Property Highlights**

- First Floor Retail Unit For Lease 1,856 SF
- Second Floor (1) Office Unit For Lease 748 SF
- Over 25k VPD
- Easy access to Route 390-490
- Bus Line
- Close proximity to airport