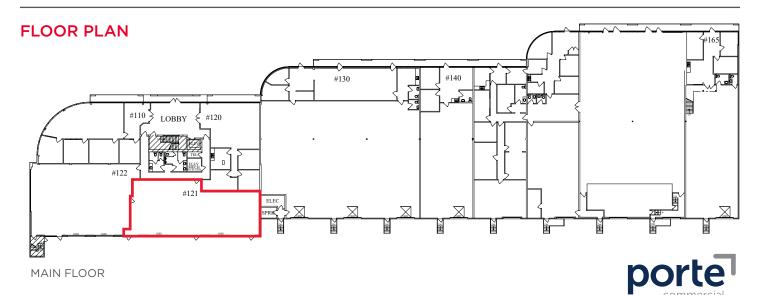

## A PREMIER MULTI-TENANT FACILITY | FOR LEASE

## RIVERSIDE CORPORATE CENTRE

UNIT 121 - 11780 HAMMERSMITH WAY RICHMOND, BC



### **CONTACT:**

### **Noah Freedman**

Associate Vice President +1 604 833 3274 noah.freedman@cushwake.com

### **Ron J Emerson**

Personal Real Estate Corporation Vice President +1 604 608 5921 ron.emerson@cushwake.com

### **Graham Williams**

Associate +1 604 837 1819 graham.williams@cushwake.com



Suite 700 - 700 West Georgia Street PO Box 10023, Pacific Centre Vancouver, BC V7Y 1A1 +1 604 683 3111

cushmanwakefied.ca



## UNIT 121 - 11780 HAMMERSMITH WAY | RICHMOND, BC



### **AVAILABLE AREA**

Office Area 2,277 SF

### BASIC RENT

**Contact listing agent** 

# TAXES & OPERATING COSTS \$8.63 psf (2024)

### **AVAILABLE**

Within 30 days notice

### **COMMENTS**

Offering a rare opportunity for a main floor office with impeccable modern amenities. Situated within minutes of restaurants, shopping, and banking facilities, this prime location provides excellent visibility and accessibility. With easy access to major transportation routes like Highway 99, Steveston Highway, and BC Transit, commuting to and from the centre is convenient for employees and clients alike.

### **FEATURES**



Abundant parking



Retail amenities close by



Excellent corporate identity



Transit oriented site

### **Contact for more information:**

#### **Noah Freedman**

Associ