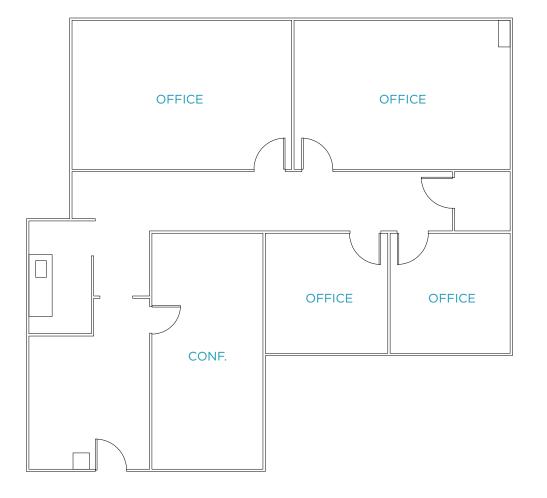

# PROPERTY highlights



±54,260 SF Multi-Tenant Office Building



Premier Campbell Location



Updated Common Areas & Atrium



Elevator-Served



4/1,000 Parking



Private Patio Area



Comcast Cable with T1, T3, & T10 Capability



Walk To The Pruneyard & VTA Rail Station



Direct Access to Los Gatos Creek Trail



Immediate Access to Highway 17



### AVAILABILITIES

| Suite 300 | ±1,551 SF |
|-----------|-----------|
| Suite 150 | ±1,757 SF |
| Suite 200 | ±1,757 SF |
| Suite 340 | ±3,042 SF |
| Suite 100 | ±5,360 SF |





# **SUITE 300** ±1,551 SF

- 3 Offices
- Conference Room
- Break Room



# **SUITE 150** ±1,757 SF

- 4 Offices
- 1 Conference Room
- Break Room





# **SUITE 200** ±1,757 SF

- 1 Office
- 1 Conference Room
- Break Room
- Server Room
- Common Patio



### **SUITE 340** ±3,042 SF

- Partially Furnished
- 2 Conference Rooms
- 2 Labs
- Break Area
- Phone Room
- Server/Storage Room
- Open Office





# **SUITE 100** ±5,360 SF

- 7 Offices
- 4 Conference Rooms
- Break Room
- Server Room





### AMENITY & TRANSPORTATION







### **ALEX LAGEMANN**

408 221 2310 alex.lagemann@jll.com LIC #02024474

### **ERIK HALLGRIMSON**

408 615 3435 erik.hallgrimson@cushwake.com

### **DOLORES ESTRADA**

408 436 3640 dolores.estrada@cushwake.com

©2024 Cushman & Wakefield. All rights reserved. The information contained in this communication is strictly confidential. This information has been obtained from sources believed to be reliable but has not