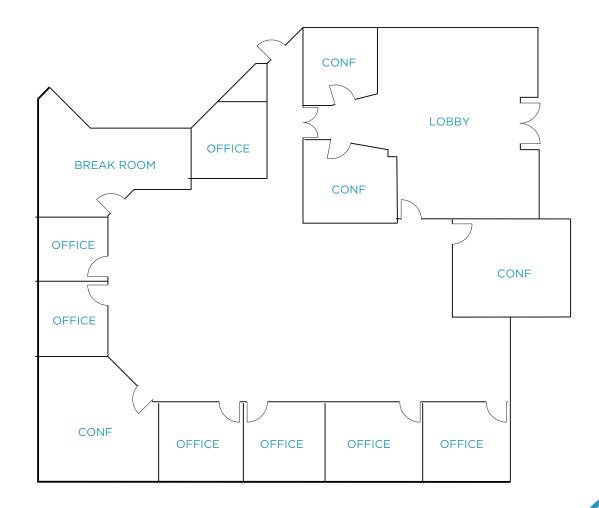

# **SUITE 100** ±5,360 SF

- 7 Offices
- 4 Conference Rooms
- Break Room
- Server Room