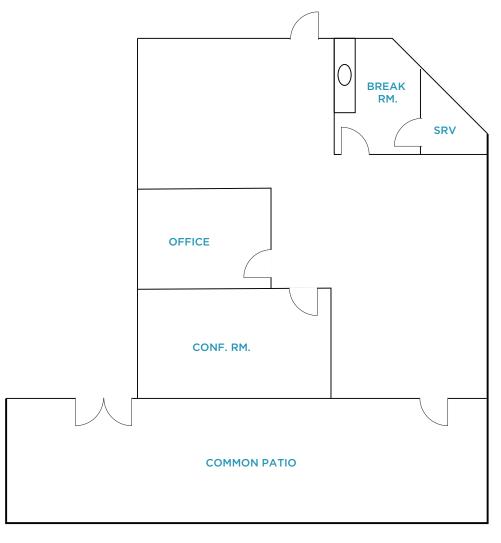

# **SUITE 200** ±1,757 SF

- 1 Office
- 1 Conference Room
- Break Room
- Server Room
- Common Patio