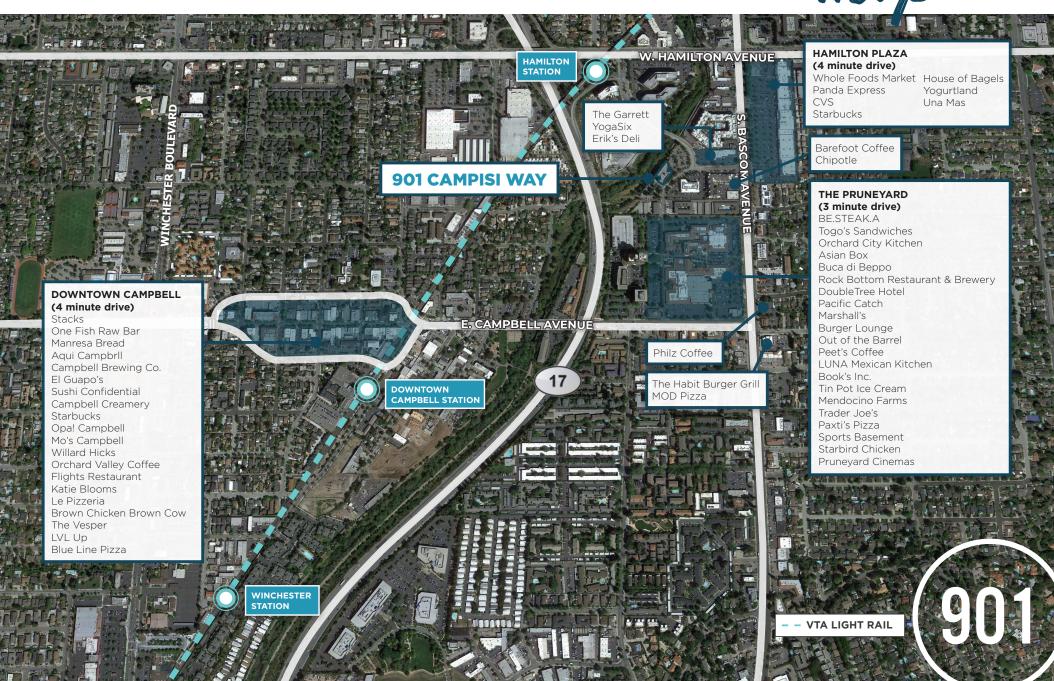

Walk To The Pruneyard & VTA Rail Station

Direct Access to Los Gatos Creek Trail

Immediate Access to Highway 17

### AMENITY & TRANSPORTATION