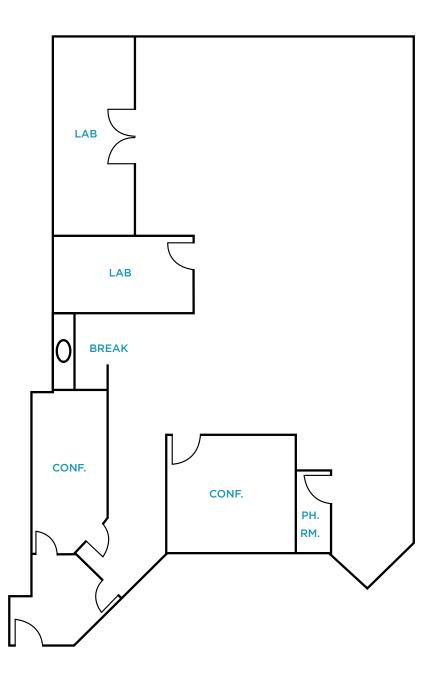

### **SUITE 340** ±3,042 SF

- Partially Furnished
- 2 Conference Rooms
- 2 Labs
- Break Area
- Phone Room
- Server/Storage Room
- Open Office