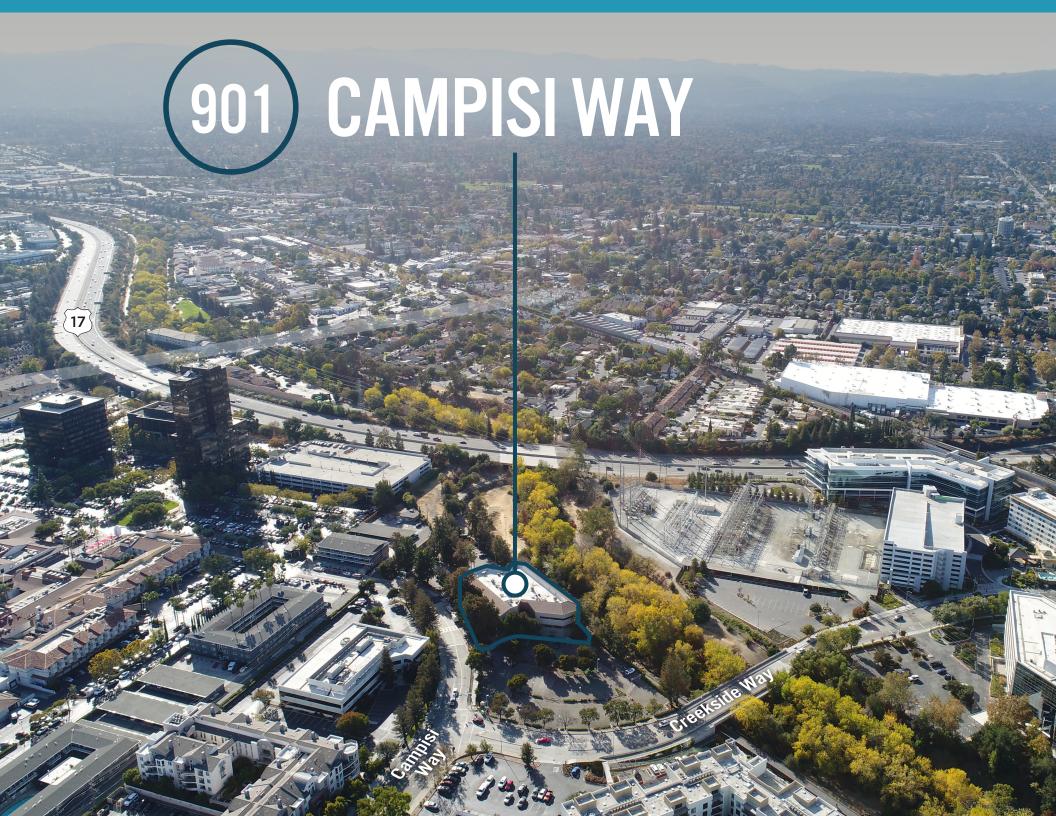

Walk To The Pruneyard & VTA Rail Station

Direct Access to Los Gatos Creek Trail

Immediate Access to Highway 17

### AMENITY & TRANSPORTATION