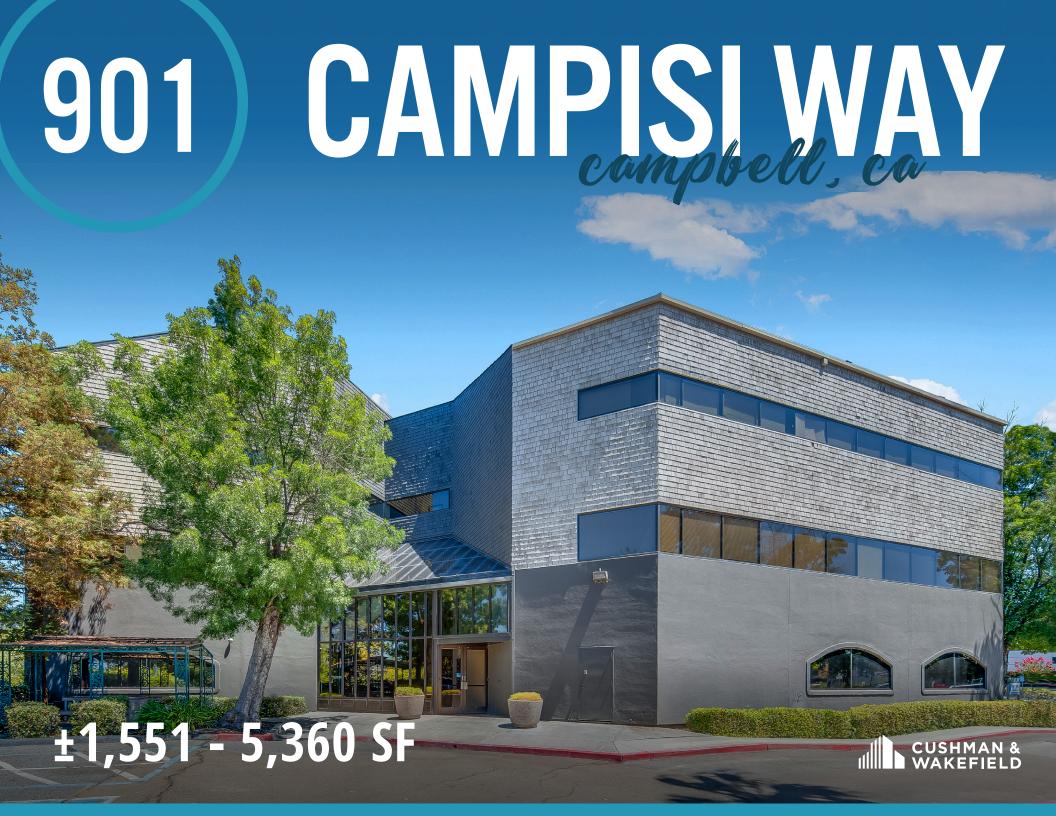

# PROPERTY highlights

±54,260 SF Multi-Tenant Office Building

Premier Campbell Location

Updated Common Areas & Atrium

Elevator-Served

4/1,000 Parking

Private Patio Area

Comcast Cable with T1, T3, & T10 Capability

### AVAILABILITIES

| Suite 300 | ±1,551 SF |
|-----------|-----------|
| Suite 150 | ±1,757 SF |
| Suite 200 | ±1,757 SF |
| Suite 340 | ±3,042 SF |
| Suite 100 | ±5,360 SF |