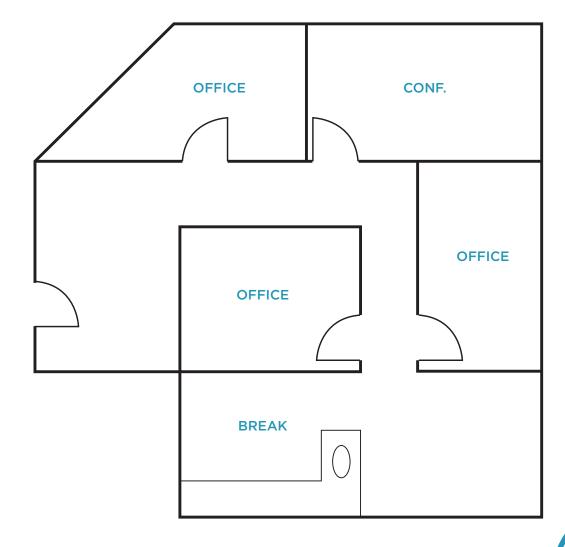

# **SUITE 100** ±5,360 SF

- 7 Offices
- 4 Conference Rooms
- Break Room
- Server Room