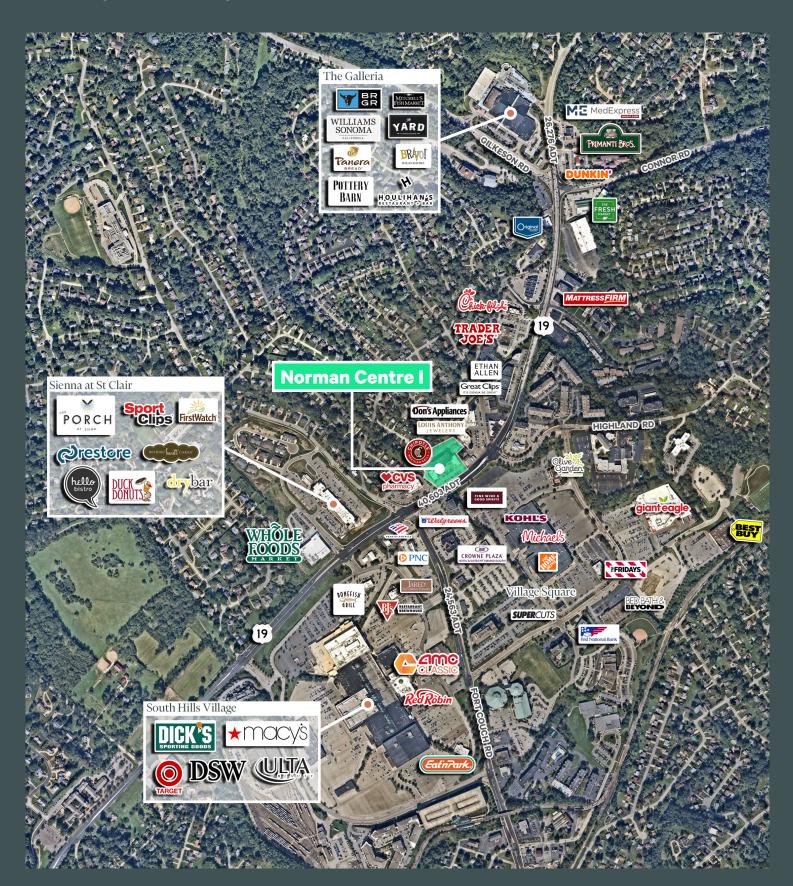

## **Property Info**

- + 960 sq. ft. available
- + Located in the highly sought after South Hills Village market area
- + Washington Road boasts traffic counts of 43,997 CPD
- + Norman Centre I is located along Washington Road, across from Village Square Mall
- + Join Chipotle, FedEx, Frenchies Nails, Atarashi, H&R Block, and many others