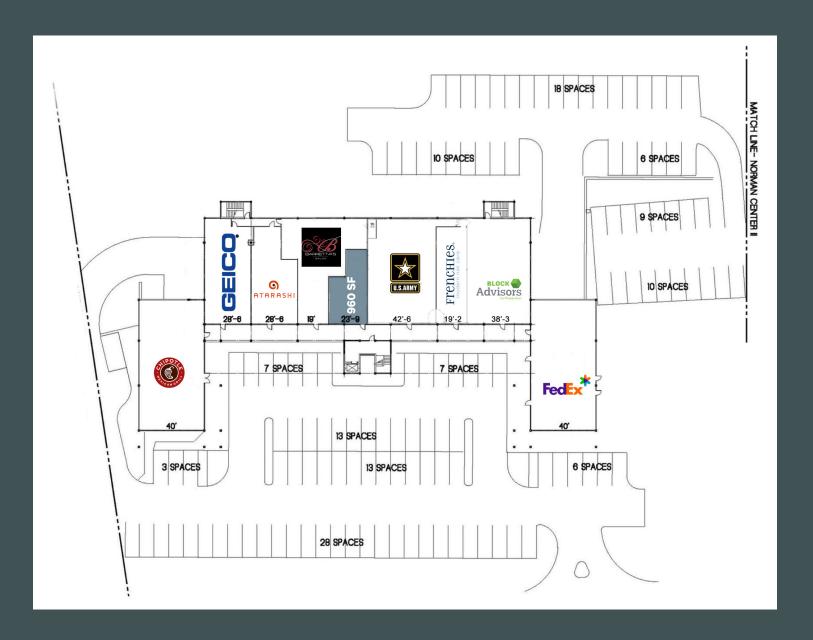

## **Property Info**

- + 960 sq. ft. available
- + Located in the highly sought after South Hills Village market area
- + Washington Road boasts traffic counts of 43,997 CPD
- + Norman Centre I is located along Washington Road, across from Village Square Mall
- + Join Chipotle, FedEx, Frenchies Nails, Atarashi, H&R Block, and many others