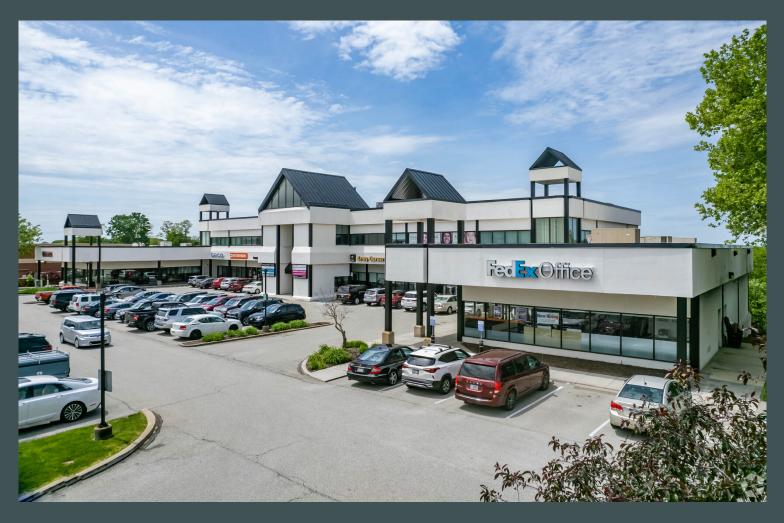

# Norman Centre I

1720 Washington Road, Pittsburgh, PA 15241

## **Property Info**

- + 960 sq. ft. available
- + Located in the highly sought after South Hills Village market area
- + Washington Road boasts traffic counts of 43,997 CPD
- + Norman Centre I is located along Washington Road, across from Village Square Mall
- + Join Chipotle, FedEx, Frenchies Nails, Atarashi, H&R Block, and many others