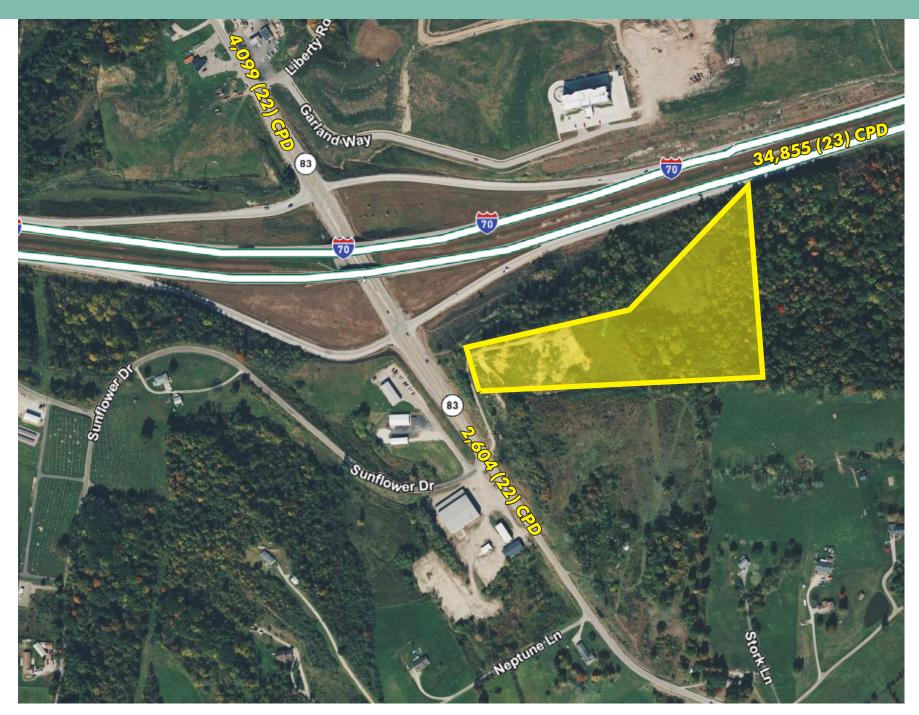

#### 0 Highway 83 & I-70, New Concord, OH

Prime highway visibility land available in New Concord. Site is 8.82 acres and is located off I-70 on Highway 83, the Muskingum University exit. Traffic counts along I-70 near the exit and subject site are 34,855 (23) VPD.

- +Purchase price of \$2,000,000
- +8.82 acres
- +34,855 VPD on I-70
- +Highway visibility