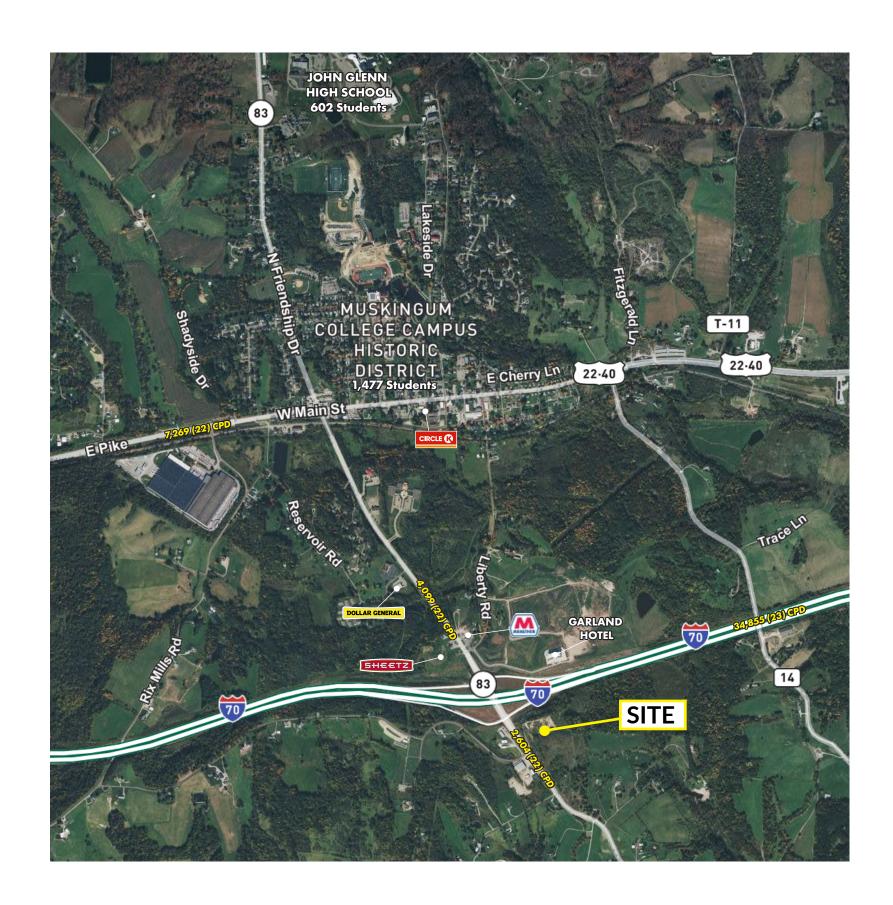

#### 0 Highway 83 & I-70, New Concord, OH

Prime highway visibility land available in New Concord. Site is 8.82 acres and is located off I-70 on Highway 83, the Muskingum University exit. Traffic counts along I-70 near the exit and subject site are 34,855 (23) VPD.

- +Purchase price of \$2,000,000
- +8.82 acres
- +34,855 VPD on I-70
- +Highway visibility