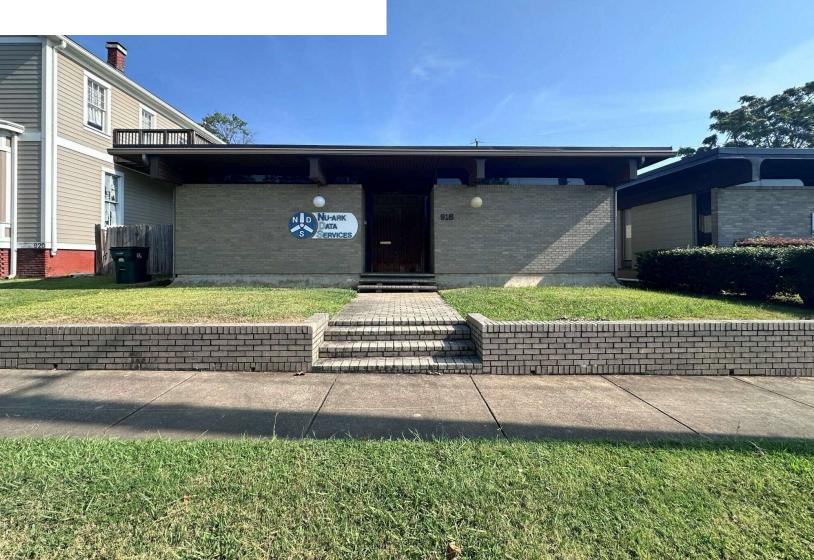

## **PROPERTY SUMMARY**

## OFFERING SUMMARY

| SALE PRICE:    | \$282,000 |
|----------------|-----------|
| LOT SIZE:      | 0.1 Acres |
| BUILDING SIZE: | 2,390 SF  |

#### **PROPERTY DESCRIPTION**

Presenting a prime opportunity for office investors, this 2,390 SF building is ideally located in the dynamic Little Rock area. Boasting a versatile layout, this property provides ample space for a range of office configurations, making it well-suited for various business needs. The building's timeless design and solid construction offer a solid foundation for investment, while its strategic location in the thriving Little Rock area ensures convenient access to key amenities and major thoroughfares. With its potential for customization and its advantageous placement, this property presents an enticing prospect for office investors seeking a strategic foothold in the vibrant Little Rock market.

#### **PROPERTY HIGHLIGHTS**

- High visibility
- Centrally located off of Cantrell Road
- Ideal for a CPA, law firm, or single office user
- Versatile layout for various office configurations
- Ample 2,390 SF of well-designed office space