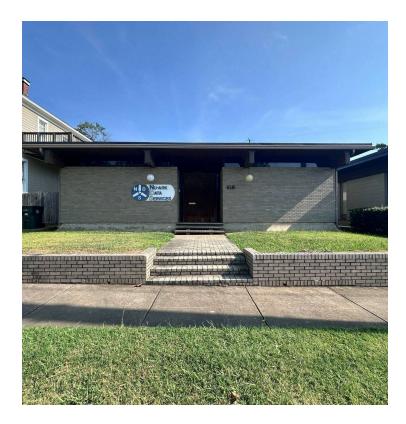

#### **PROPERTY DESCRIPTION**

Presenting a prime opportunity for office investors, this 2,390 SF building is ideally located in the dynamic Little Rock area. Boasting a versatile layout, this property provides ample space for a range of office configurations, making it well-suited for various business needs. The building's timeless design and solid construction offer a solid foundation for investment, while its strategic location in the thriving Little Rock area ensures convenient access to key amenities and major thoroughfares. With its potential for customization and its advantageous placement, this property presents an enticing prospect for office investors seeking a strategic foothold in the vibrant Little Rock market.

#### **PROPERTY HIGHLIGHTS**

- High visibility
- Centrally located off of Cantrell Road
- Ideal for a CPA, law firm, or single office user
- Versatile layout for various office configurations
- Ample 2,390 SF of well-designed office space