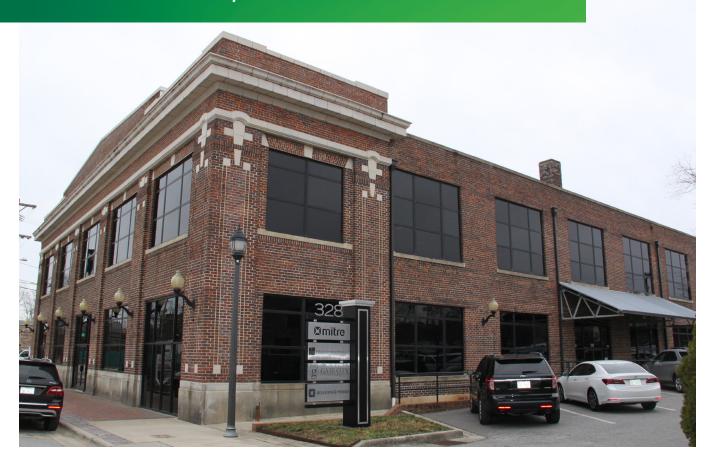

# **328 EAST MARKET STREET** GREENSBORO, NC 27401

### PROPERTY OVERVIEW

- + Total Building SF: 26,000 SF
- + Available SF: 6,500 13,000 SF
- + Lease Rate: \$18.00/SF Full Service
- + Single or Multi-Tenant Office Condo
- + Great opportunity for creative office space in Downtown Greensboro
- Walking distance to numerous amenities including restaurants, hotels, and retail shopping

#### **BUILDING FEATURES**

- + Abundance of natural light throughout the space
- + "Loft Like" feel
- Space can be divided for smaller and larger tenants
- Historic wooden floors, beams, and brick walls
- Ideal space for creative, technology, and financial firms