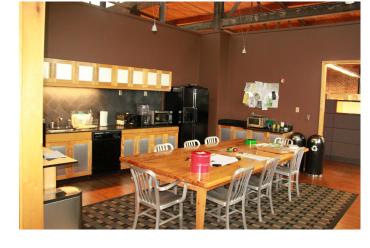

#### **BUILDING FEATURES**

- + Abundance of natural light throughout the space
- + "Loft Like" feel
- Space can be divided for smaller and larger tenants
- Historic wooden floors, beams, and brick walls
- Ideal space for creative, technology, and financial firms