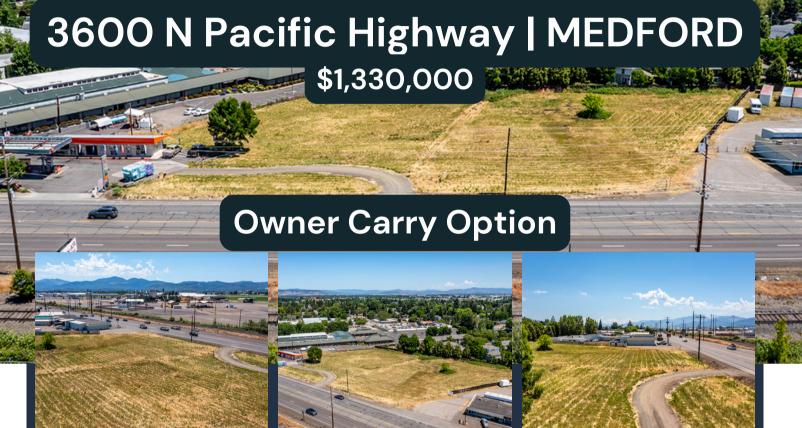

## Prime Commercial Development Opportunity on N Pacific Hwy

Unlock the potential of this exceptional vacant land parcel on the bustling N Pacific Highway in Medford, Oregon. With high visibility, easy access, and flexible zoning, this property is your blank canvas to create a thriving business in a prime location. Key Features:

- High-Traffic Location: Situated directly on N Pacific Hwy, a major commercial corridor with a constant flow of potential customers.
- Flexible Zoning: Ideal for a wide range of commercial uses, from retail and restaurants to offices and medical facilities.
- Growth Potential: Invest in a rapidly growing area with a strong economy and increasing demand for commercial services.
- Development Ready: Utilities are readily available, simplifying the development process and reducing initial costs.
- Blank Canvas: Create a custom-designed business space tailored perfectly to your unique vision and needs.