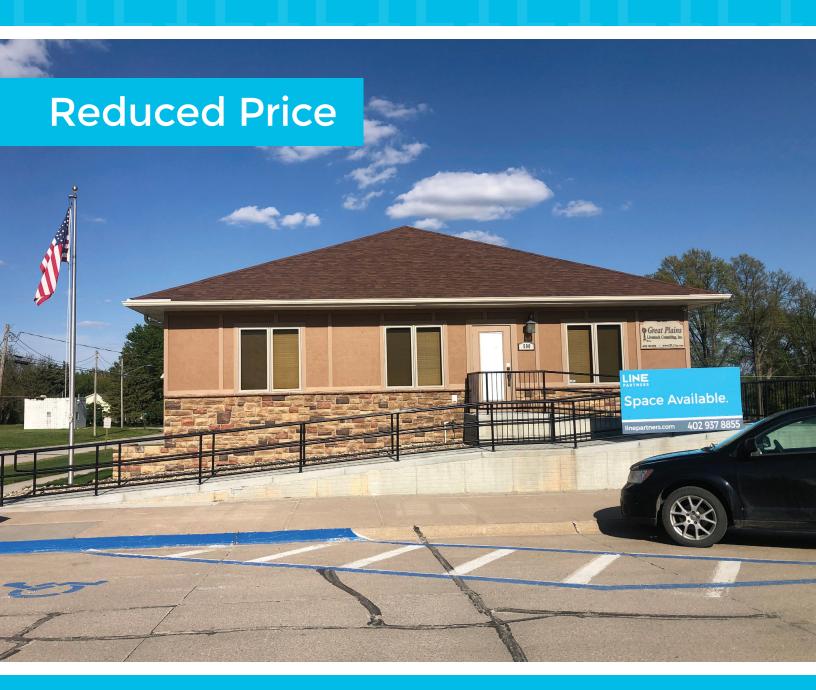

# Partially Leased Office Building - Vacant Space Available for New Owner

500 South 4th Street | Eagle, NE 68347 Building & Land: \$475,000.00 | Land: \$100,000 Building: 4,400 SF | Land: 13,640 SF

**LISTING AGENT:** 

#### About the Property

Located in Eagle, Nebraska, this beautiful Class A has an abundance of natural lighting, includes four hard offices, a large conference room, break area, two ADA restrooms, storage, and an entry ramp. The lower level offers six hard offices and one ADA restroom. AVAILABLE ASAP.