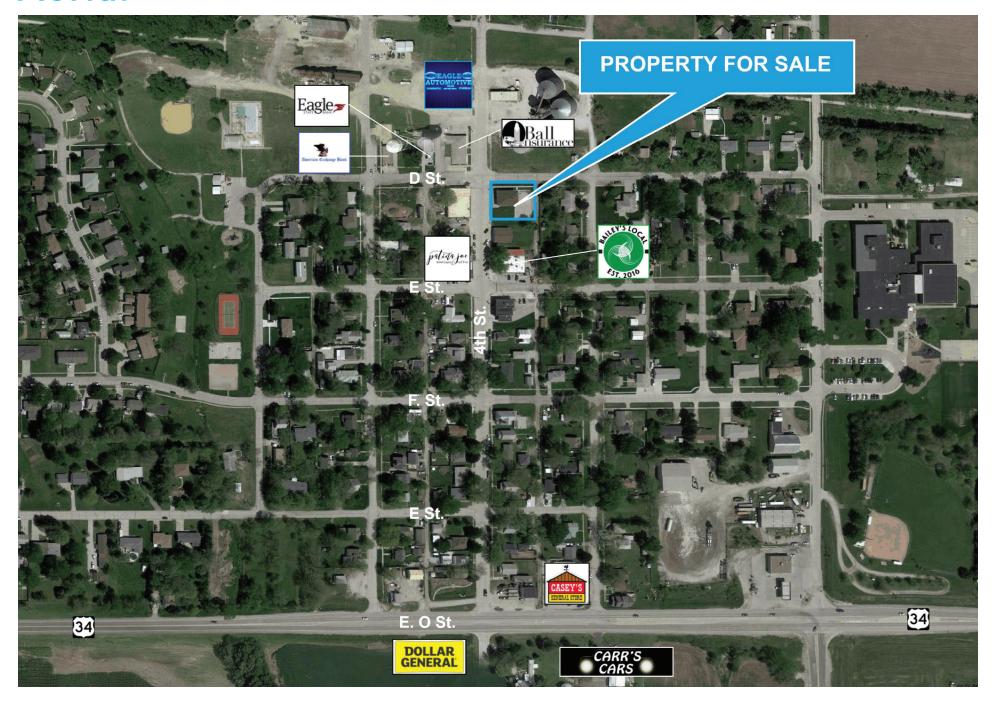

SALE DETAILS:**

- ▶ Building: 4,400 SF ▶ Type: Vacant, Owner-user/Any Use

#### **LEASE DETAILS:**

- > 250 SF 2,200 SF
- Rate: \$12 PSF, NNN

E

### **BUILDING DETAILS:**

- ▶ Property Type: Land/Office/Retail
- ► Building Class: A
- ► Tenancy: Single/Multiple
- ▶ Parking: 15 stalls

- ► Zoning: Commercial
- ▶ Building Type: Stone
- ▶ Year Built: 2008
- ▶ Floors: 2



PARTNERS N

## **500 South 4th Street** Property Photos















PARTNERS N

### 500 South 4th Street

Floor Plan-Foundation Level



NOTE: All dimensions are approximations and are not guaranteed. Please field verify all measurements.



PARTNERS

### 500 South 4th Street

Floor Plan-First Level



NOTE: All dimensions are approximations and are not guaranteed. Please field verify all measurements.



## **Aerial**