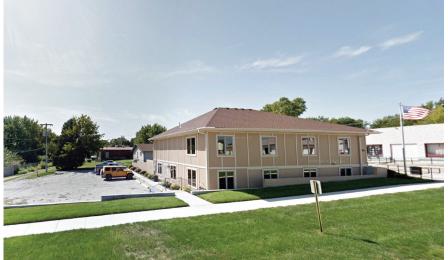

# Partially Leased Office Building - Vacant Space Available for New Owner

500 South 4th Street | Eagle, NE 68347 Building & Land: \$475,000.00 | Land: \$100,000 Building: 4,400 SF | Land: 13,640 SF

**LISTING AGENT:** 

#### About the Property

Located in Eagle, Nebraska, this beautiful Class A has an abundance of natural lighting, includes four hard offices, a large conference room, break area, two ADA restrooms, storage, and an entry ramp. The lower level offers six hard offices and one ADA restroom. AVAILABLE ASAP.