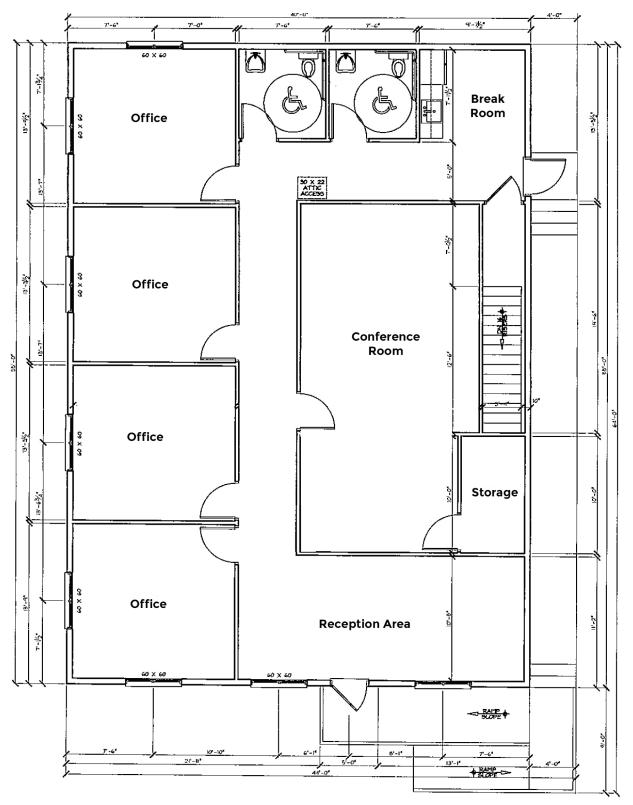

### 500 South 4th Street

Floor Plan-First Level

NOTE: All dimensions are approximations and are not guaranteed. Please field verify all measurements.

#### About the Property

Located in Eagle, Nebraska, this beautiful Class A has an abundance of natural lighting, includes four hard offices, a large conference room, break area, two ADA restrooms, storage, and an entry ramp. The lower level offers six hard offices and one ADA restroom. AVAILABLE ASAP.