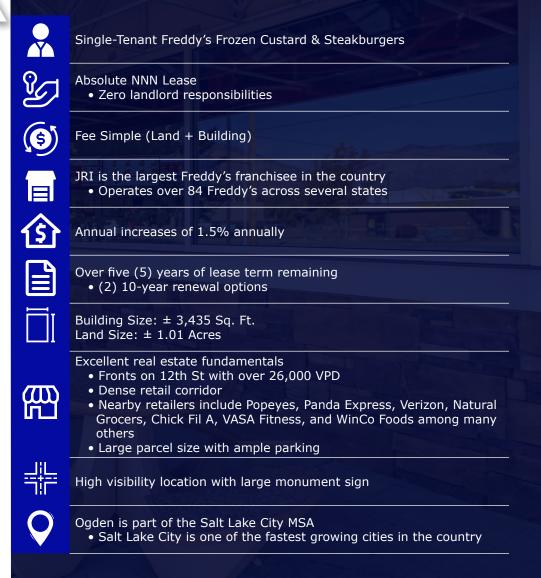

## **Offering Summary**

**PURCHASE PRICE** \$2,749,000 **NET OPERATING INCOME** \$185,561.19\* **CAP RATE** 6.75% LEASE TYPE Absolute NNN INCREASES 1.5% Annual **BUILDING SIZE** ±3,435 Sq. Ft. LAND SIZE  $\pm 1.01$  Acres

### **Investment Highlights**

Bang Realty-Utah, Inc. is pleased to offer for sale a single-tenant, absolute NNN lease Freddy's Frozen Custard & Steakburgers in Ogden, UT. Ogden is a part of the Salt Lake City MSA. Salt Lake City is one of the fastest growing cities in the country. The asset has high visibility and is located 12th St with traffic counts exceeding 26,000 vehicles per day. This is a dense retail corridor featuring neighboring tenants such as Chick Fil A, WinCo Foods, Natural Grocers, and Panda Express among others.

This is a proven trade area with synergy from multiple national retailers near a large dense residential base. Freddy's is operating in an approximately +/-3,435 sq. ft. building situated on about +/-1.01 acres. The tenant is operating under an absolute NNN lease with zero landlord responsibilities.

The tenant, Utah Steakburgers LLC, is a wholly owned subsidiary of JRI Hospitality. JRI Hospitality is the largest Freddy's in the country with over 84 locations across several states. There are over five years of lease term remaining with 1.5% annual increases.

This investment benefits from the large franchisee, passive lease structure, and its exceptional location. The site is located on a main thoroughfare in Ogden surrounded by numerous retailers and residential. In addition, this area is poised for growth as Salt Lake City is one of the fastest growing cities in the country. The passive nature of the lease combined with the strong real estate fundamentals make this property an opportunity on which an investor can capitalize for the foreseeable future.