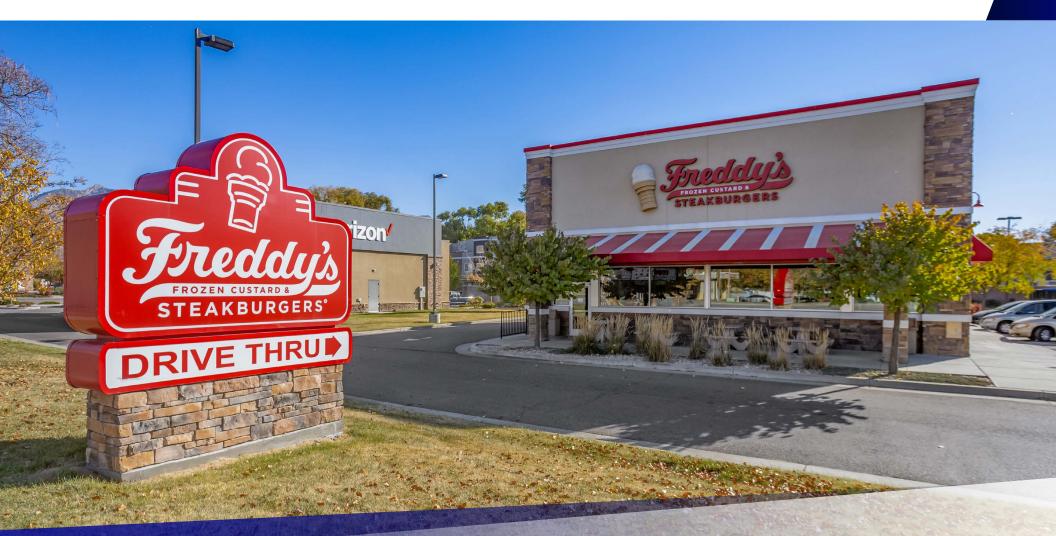

### FREDDY'S FROZEN CUSTARD & STEAKBURGERS | ABSOLUTE NNN LEASE

Proven Site | High Traffic Location | Large Franchisee | Fee Simple (Land+Building) 235 12th St, Ogden (Salt Lake City MSA), UT 84404

BRIAN BROCKMAN - BROKER

### **Investment Highlights**

Bang Realty-Utah, Inc. is pleased to offer for sale a single-tenant, absolute NNN lease Freddy's Frozen Custard & Steakburgers in Ogden, UT. Ogden is a part of the Salt Lake City MSA. Salt Lake City is one of the fastest growing cities in the country. The asset has high visibility and is located 12th St with traffic counts exceeding 26,000 vehicles per day. This is a dense retail corridor featuring neighboring tenants such as Chick Fil A, WinCo Foods, Natural Grocers, and Panda Express among others.

This is a proven trade area with synergy from multiple national retailers near a large dense residential base. Freddy's is operating in an approximately +/-3,435 sq. ft. building situated on about +/-1.01 acres. The tenant is operating under an absolute NNN lease with zero landlord responsibilities.