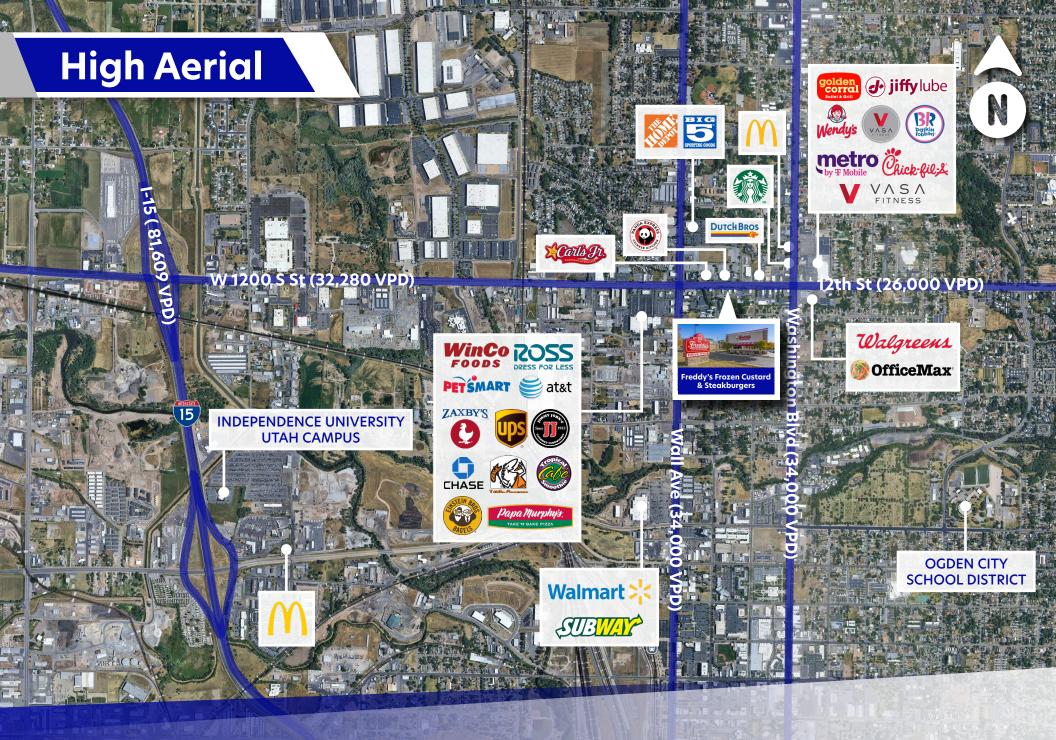

### **Investment Highlights**

Bang Realty-Utah, Inc. is pleased to offer for sale a single-tenant, absolute NNN lease Freddy's Frozen Custard & Steakburgers in Ogden, UT. Ogden is a part of the Salt Lake City MSA. Salt Lake City is one of the fastest growing cities in the country. The asset has high visibility and is located 12th St with traffic counts exceeding 26,000 vehicles per day. This is a dense retail corridor featuring neighboring tenants such as Chick Fil A, WinCo Foods, Natural Grocers, and Panda Express among others.

This is a proven trade area with synergy from multiple national retailers near a large dense residential base. Freddy's is operating in an approximately +/-3,435 sq. ft. building situated on about +/-1.01 acres. The tenant is operating under an absolute NNN lease with zero landlord responsibilities.