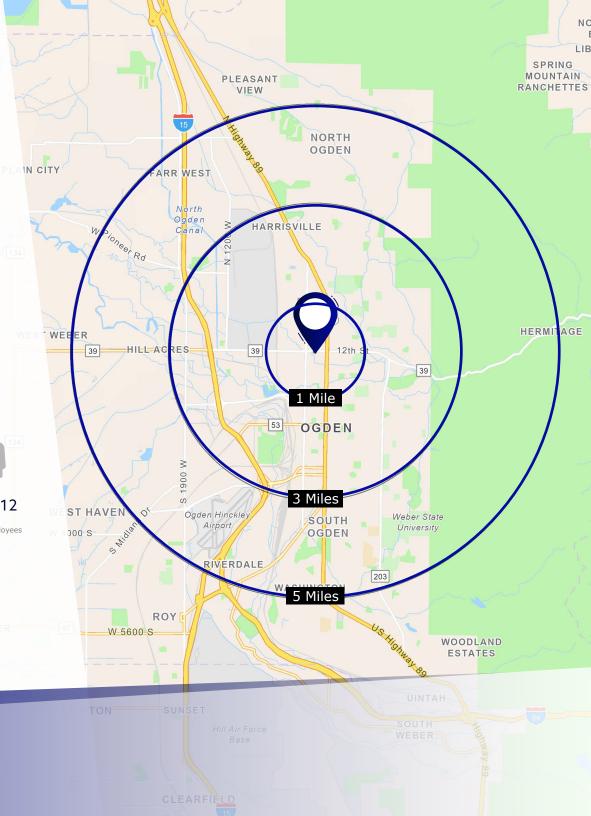

## Demographics

| 2024 SUMMARY                  | 1 MILE   | 3 MILES  | 5 MILES  |
|-------------------------------|----------|----------|----------|
| Population                    | 13,714   | 80,047   | 149,964  |
| Households                    | 5,168    | 29,603   | 54,240   |
| Families                      | 3,096    | 18,076   | 35,531   |
| Average Household Size        | 2.60     | 2.65     | 2.72     |
| Owner Occupied Housing Units  | 2,800    | 17,738   | 35,700   |
| Renter Occupied Housing Units | 2,368    | 11,865   | 18,540   |
| Median Age                    | 32.7     | 33.0     | 32.8     |
| Median Household Income       | \$64,013 | \$69,175 | \$77,053 |
| Average Household Income      | \$81,177 | \$88,383 | \$97,391 |
|                               |          |          |          |