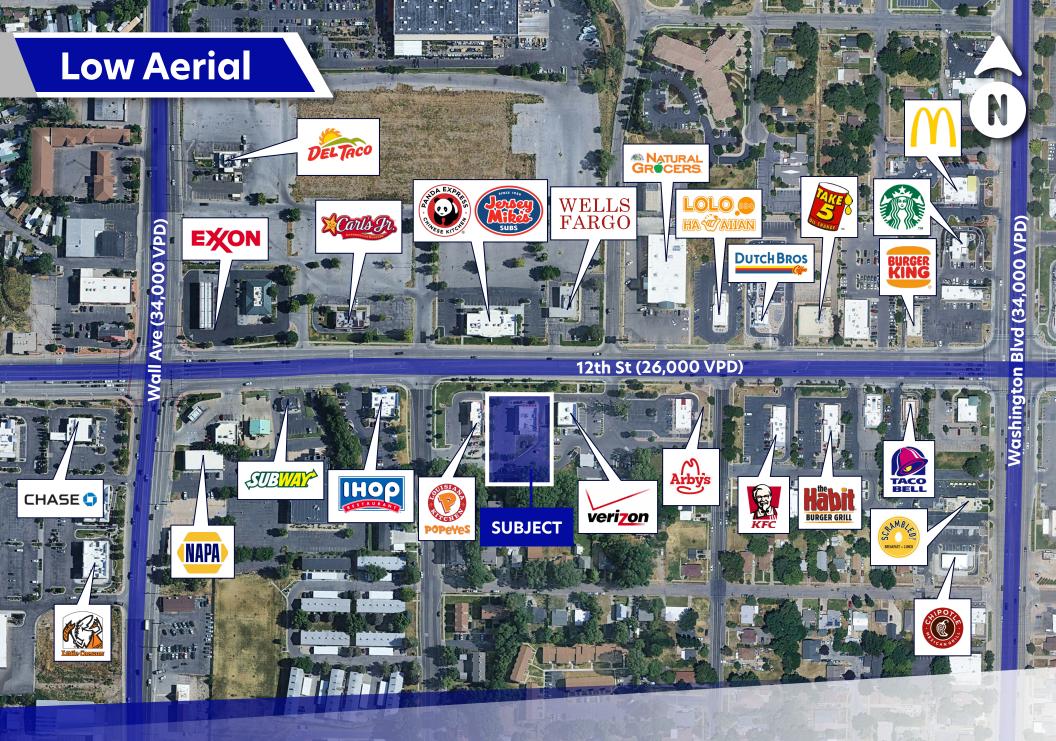

### **Investment Highlights**

Bang Realty-Utah, Inc. is pleased to offer for sale a single-tenant, absolute NNN lease Freddy's Frozen Custard & Steakburgers in Ogden, UT. Ogden is a part of the Salt Lake City MSA. Salt Lake City is one of the fastest growing cities in the country. The asset has high visibility and is located 12th St with traffic counts exceeding 26,000 vehicles per day. This is a dense retail corridor featuring neighboring tenants such as Chick Fil A, WinCo Foods, Natural Grocers, and Panda Express among others.

This is a proven trade area with synergy from multiple national retailers near a large dense residential base. Freddy's is operating in an approximately +/-3,435 sq. ft. building situated on about +/-1.01 acres. The tenant is operating under an absolute NNN lease with zero landlord responsibilities.

This investment benefits from the large franchisee, passive lease structure, and its exceptional location. The site is located on a main thoroughfare in Ogden surrounded by numerous retailers and residential. In addition, this area is poised for growth as Salt Lake City is one of the fastest growing cities in the country. The passive nature of the lease combined with the strong real estate fundamentals make this property an opportunity on which an investor can capitalize for the foreseeable future.