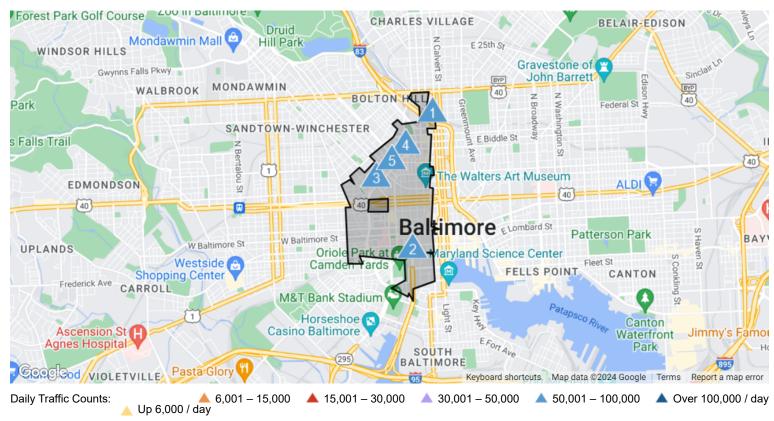

## **Traffic Counts**

| <b>A</b>                                                                  | 2                                                                                     | 3                                                                                                                                                                                                      | 4                                    | 5                                                                                                  |  |
|---------------------------------------------------------------------------|---------------------------------------------------------------------------------------|--------------------------------------------------------------------------------------------------------------------------------------------------------------------------------------------------------|--------------------------------------|----------------------------------------------------------------------------------------------------|--|
| 93,077                                                                    | 59,794                                                                                | 58,844                                                                                                                                                                                                 | 53,487                               | 53,487                                                                                             |  |
| 2023 Est. daily traffic counts                                            | 2023 Est. daily traffic counts                                                        | 2023 Est. daily traffic counts                                                                                                                                                                         | 2023 Est. daily traffic counts       | 2023 Est. daily traffic counts                                                                     |  |
| Street: I 83<br>Cross: Saint Paul St<br>Cross Dir: SE<br>Dist: 0.04 miles | Street: South Howard Street<br>Cross: W Camden St<br>Cross Dir: S<br>Dist: 0.02 miles | Street: North Martin Luther<br>King Junior BoulevardStreet: N Martin Luther King<br>Jr BlvdCross: Pennsylvania Ave<br>Cross Dir: NECross: N Howard St<br>Cross Dir: NEDist: 0.01 milesDist: 0.02 miles |                                      | Street: N Martin Luther King<br>Jr Blvd<br>Cross: McCulloh St<br>Cross Dir: SW<br>Dist: 0.01 miles |  |
| Historical counts                                                         | Historical counts                                                                     | Historical counts                                                                                                                                                                                      | Historical counts                    | Historical counts                                                                                  |  |
| YearCountType2020100093,713AADT                                           | Year Count Type   2017 ▲ 60,381 AADT                                                  | YearCountType2017 <b>59,422</b> AADT                                                                                                                                                                   | Year Count Type   2012 ▲ 54,050 AADT | YearCountType2012 <b>▲</b> 54,050AADT                                                              |  |
|                                                                           |                                                                                       |                                                                                                                                                                                                        |                                      |                                                                                                    |  |
|                                                                           |                                                                                       |                                                                                                                                                                                                        |                                      |                                                                                                    |  |
|                                                                           |                                                                                       |                                                                                                                                                                                                        |                                      |                                                                                                    |  |
|                                                                           |                                                                                       |                                                                                                                                                                                                        |                                      |                                                                                                    |  |

NOTE: Daily Traffic Counts are a mixture of actual and Estimates (\*)