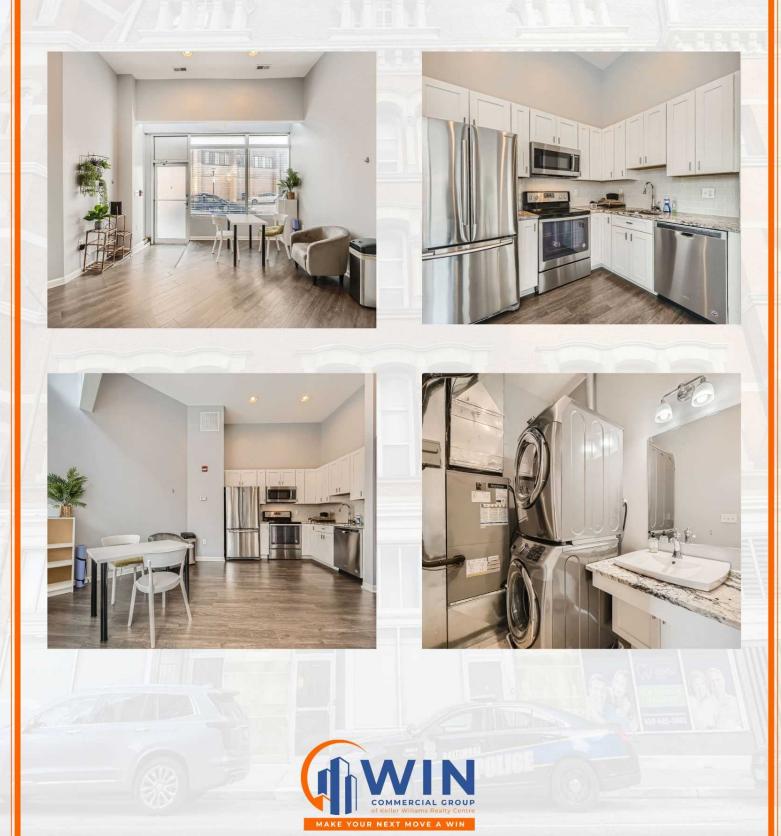

#### **PROPERTY OVERVIEW**

- Two fully equipped creative/loft spaces available FOR LEASE
- Open collaborative space, two private offices, kitchenette, in-unit laundry, and full bathroom.
- Building equipped with advanced safety features.
- ADA-Compliant: Ground-floor unit with full accessibility for all.
- Located on Charles Street in Mount Vernon, close to University of Baltimore, University of Maryland Medical Center, Mercy Medical Center, and Johns Hopkins Hospital.
- Easy Transportation: MTA light rail and bus lines right outside for convenient access.

# **PROPERTY PHOTOS**

#### 300 N CHARLES ST, BALTIMORE, MD 21201