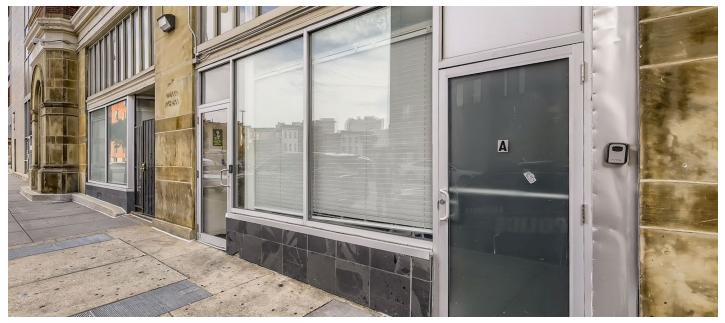

# GREATIVE WORK SPACE FOR LEASE

300 N Charles St, Baltimore, MD 21201



## PRIVATE OFFICE FOR LEASE

300 NORTH CHARLES STREET





| OFFERING SUMIWART |                                                |   |  |
|-------------------|------------------------------------------------|---|--|
| LEASE RATE:       | Suite A- \$750/month<br>Suite B- \$1,000/month | • |  |
| AVAILABLE SF:     | 500 SF                                         | • |  |
| PARKING:          | Street parking                                 |   |  |
| ZONING:           | C-5HT                                          | 6 |  |

**OFFERING SUMMARY** 

#### **PROPERTY OVERVIEW**

- Two fully equipped creative/loft spaces available FOR LEASE
- Open collaborative space, two private offices, kitchenette, in-unit laundry, and full bathroom.
- Building equipped with advanced safety features.
- ADA-Compliant: Ground-floor unit with full accessibility for all.