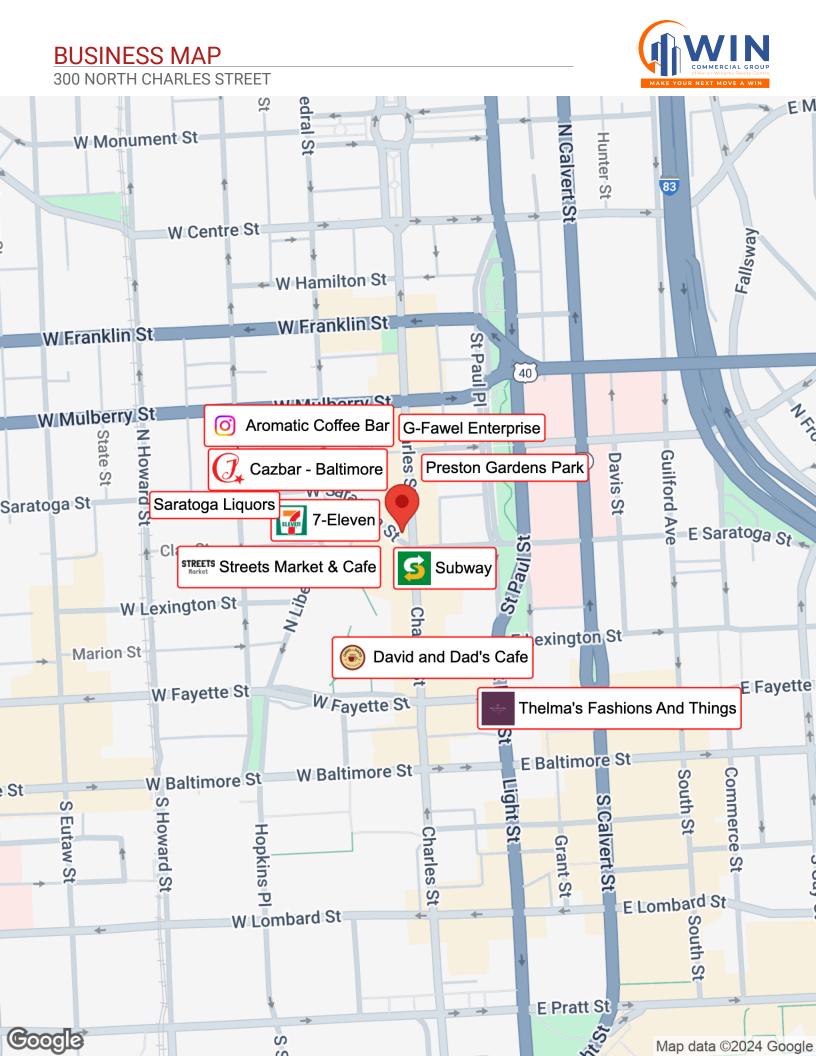

#### **PROPERTY OVERVIEW**

- Two fully equipped creative/loft spaces available FOR LEASE
- Open collaborative space, two private offices, kitchenette, in-unit laundry, and full bathroom.
- Building equipped with advanced safety features.
- ADA-Compliant: Ground-floor unit with full accessibility for all.
- Located on Charles Street in Mount Vernon, close to University of Baltimore, University of Maryland Medical Center, Mercy Medical Center, and Johns Hopkins Hospital.
- Easy Transportation: MTA light rail and bus lines right outside for convenient access.

#### 300 N CHARLES ST, BALTIMORE, MD 21201