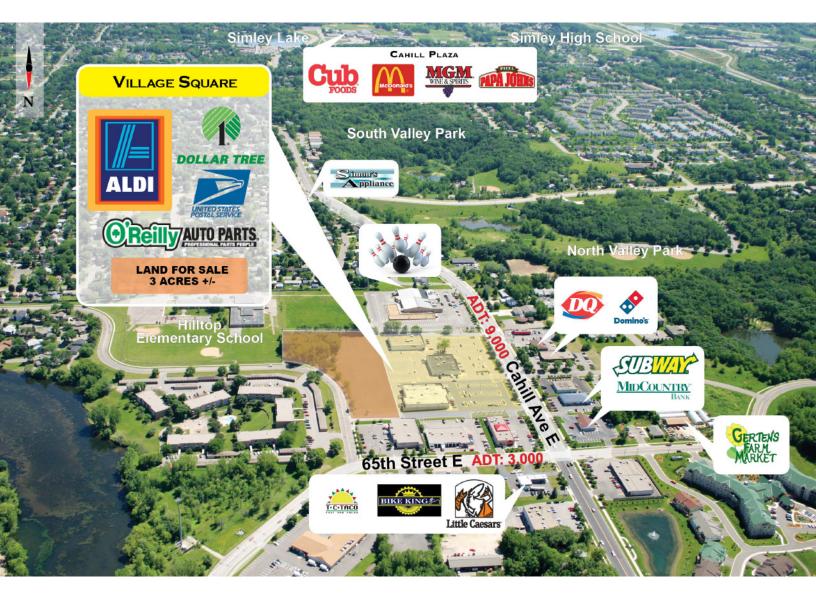

6566 - 6700 Cahill Avenue East, Inver Grove Heights MN 55076

## **PROPERTY HIGHLIGHTS:**

- Anchored by Aldi, Dollar Tree & O'Reilly Auto Parts
- Traffic Count: 9,000 AADT
- GLA of +/- 45,581 SF
- Land Area For Sale

## **PROPERTY OVERVIEW:**

- Located just south of St. Paul
- Nearest Intersection: 65th Street E & Cahill Avenue E
- Dakota County