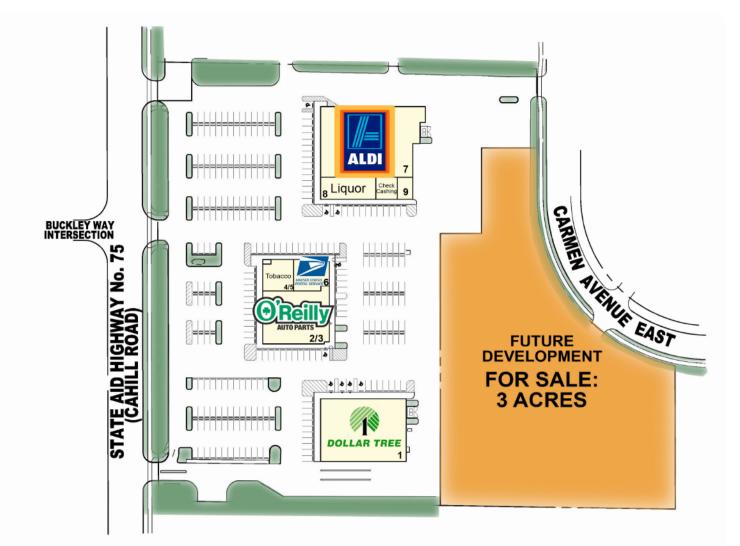

## **PROPERTY HIGHLIGHTS:**

- Anchored by Aldi, Dollar Tree & O'Reilly Auto Parts
- Traffic Count: 9,000 AADT
- GLA of +/- 45,581 SF
- Land Area For Sale

## **PROPERTY OVERVIEW:**

- Located just south of St. Paul
- Nearest Intersection: 65th Street E & Cahill Avenue E
- Dakota County