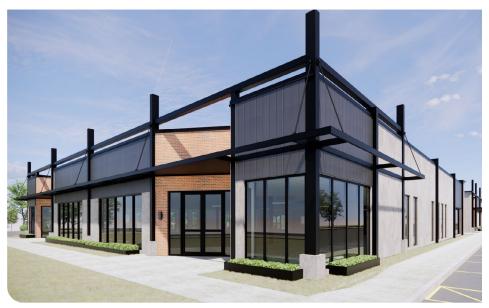

CLASS "A" MEDICAL OFFICE BUILDINGS
WINTER GARDEN
FROM 2,000 - 10,000 ± RSF SPACE AVAILABLE

## DANIELS MEDICAL OFFICE PARK | WINTER GARDEN, FL 34787

- From 2,000 10,000 RSF Available
- Four (4) Standalone Buildings with Frontage on Daniels Road
- Located just North of AdventHealth Winter Garden,
   Nemours Children's Hospital and Winter Garden Village
- 5/1,000 SF Parking Ratio
- Zoning: C-2 (Winter Garden)