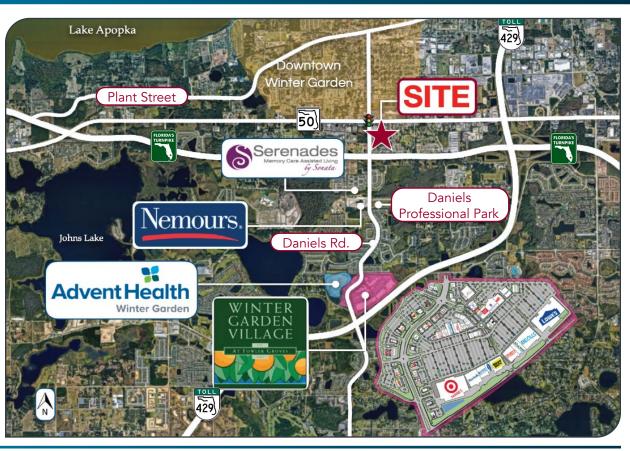

## DANIELS MEDICAL OFFICE PARK | WINTER GARDEN, FL 34787

- From 2,000 10,000 RSF Available
- Four (4) Standalone Buildings with Frontage on Daniels Road
- Located just North of AdventHealth Winter Garden,
   Nemours Children's Hospital and Winter Garden Village
- 5/1,000 SF Parking Ratio
- Zoning: C-2 (Winter Garden)

#### 1.5 MILES FROM FLORIDAS TURNPIKE

2.6 MILES FROM FL-429

14 MILES FROM I-4

4.8 MILES FROM FL-408