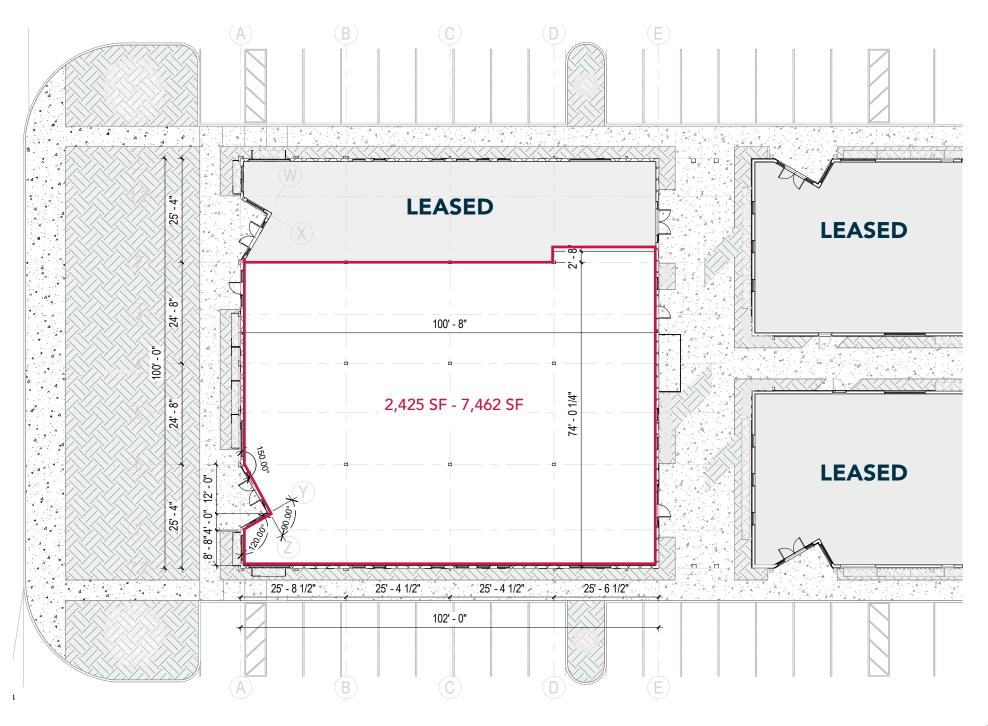

CLASS "A" MEDICAL OFFICE BUILDINGS
WINTER GARDEN
FROM 2,000 - 10,000 ± RSF SPACE AVAILABLE

## DANIELS MEDICAL OFFICE PARK | WINTER GARDEN, FL 34787

- From 2,000 10,000 RSF Available
- Four (4) Standalone Buildings with Frontage on Daniels Road
- Located just North of AdventHealth Winter Garden,
   Nemours Children's Hospital and Winter Garden Village
- 5/1,000 SF Parking Ratio
- Zoning: C-2 (Winter Garden)