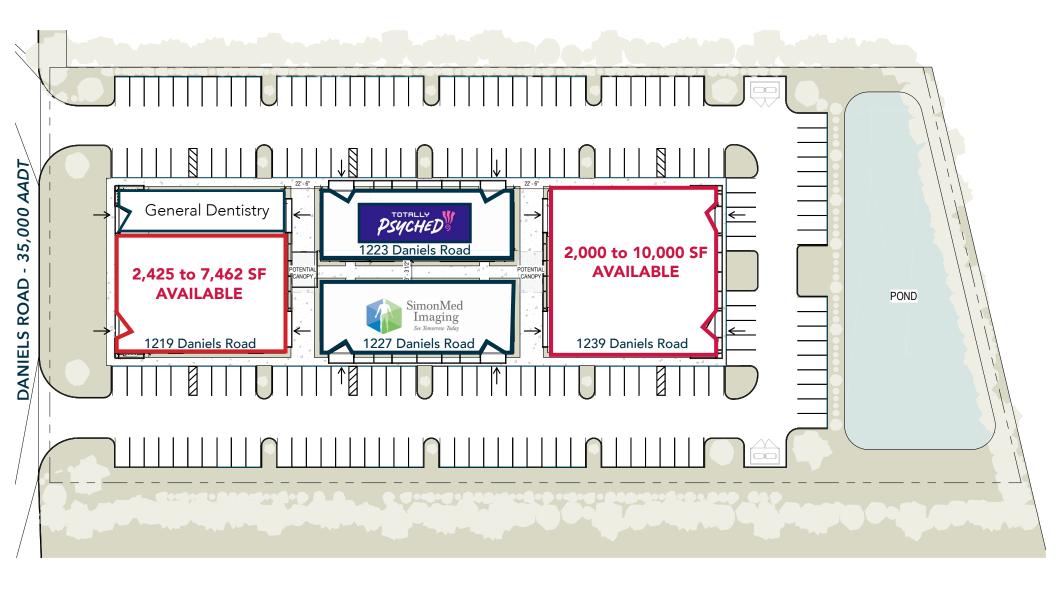

CLASS "A" MEDICAL OFFICE BUILDINGS
WINTER GARDEN
FROM 2,000 - 10,000 ± RSF SPACE AVAILABLE

## DANIELS MEDICAL OFFICE PARK | WINTER GARDEN, FL 34787

- From 2,000 10,000 RSF Available
- Four (4) Standalone Buildings with Frontage on Daniels Road
- Located just North of AdventHealth Winter Garden,
   Nemours Children's Hospital and Winter Garden Village
- 5/1,000 SF Parking Ratio
- Zoning: C-2 (Winter Garden)