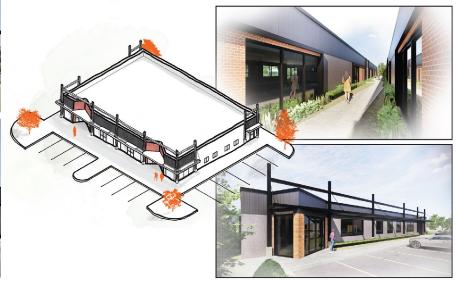

CLASS "A" MEDICAL OFFICE BUILDINGS
WINTER GARDEN
FROM 2,000 - 10,000 ± RSF SPACE AVAILABLE

## DANIELS MEDICAL OFFICE PARK | WINTER GARDEN, FL 34787

- From 2,000 10,000 RSF Available
- Four (4) Standalone Buildings with Frontage on Daniels Road
- Located just North of AdventHealth Winter Garden,
   Nemours Children's Hospital and Winter Garden Village
- 5/1,000 SF Parking Ratio
- Zoning: C-2 (Winter Garden)