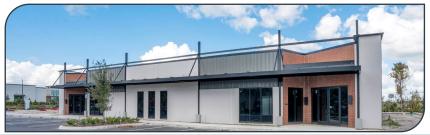

CLASS "A" MEDICAL OFFICE BUILDINGS
WINTER GARDEN
FROM 2,000 - 10,000 ± RSF SPACE AVAILABLE

## DANIELS MEDICAL OFFICE PARK | WINTER GARDEN, FL 34787

- From 2,000 10,000 RSF Available
- Four (4) Standalone Buildings with Frontage on Daniels Road
- Located just North of AdventHealth Winter Garden,
   Nemours Children's Hospital and Winter Garden Village
- 5/1,000 SF Parking Ratio
- Zoning: C-2 (Winter Garden)