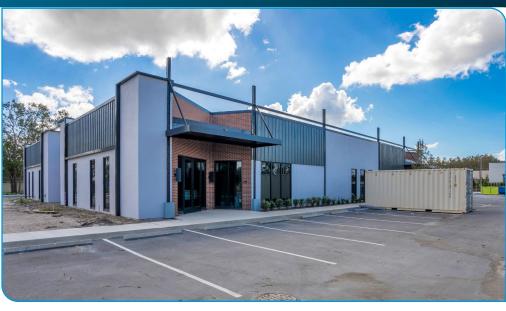

CLASS "A" MEDICAL OFFICE BUILDINGS
WINTER GARDEN
FROM 2,000 - 10,000 ± RSF SPACE AVAILABLE

## DANIELS MEDICAL OFFICE PARK | WINTER GARDEN, FL 34787

- From 2,000 10,000 RSF Available
- Four (4) Standalone Buildings with Frontage on Daniels Road
- Located just North of AdventHealth Winter Garden,
   Nemours Children's Hospital and Winter Garden Village
- 5/1,000 SF Parking Ratio
- Zoning: C-2 (Winter Garden)