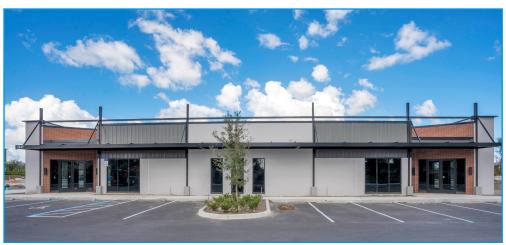

CLASS "A" MEDICAL OFFICE BUILDINGS
WINTER GARDEN
FROM 2,000 - 10,000 ± RSF SPACE AVAILABLE

## DANIELS MEDICAL OFFICE PARK | WINTER GARDEN, FL 34787

- From 2,000 10,000 RSF Available
- Four (4) Standalone Buildings with Frontage on Daniels Road
- Located just North of AdventHealth Winter Garden,
   Nemours Children's Hospital and Winter Garden Village
- 5/1,000 SF Parking Ratio
- Zoning: C-2 (Winter Garden)