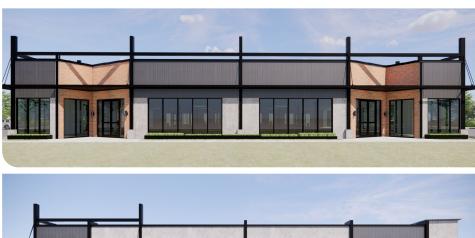

CLASS "A" MEDICAL OFFICE BUILDINGS
WINTER GARDEN
FROM 2,000 - 10,000 ± RSF SPACE AVAILABLE

## DANIELS MEDICAL OFFICE PARK | WINTER GARDEN, FL 34787

- From 2,000 10,000 RSF Available
- Four (4) Standalone Buildings with Frontage on Daniels Road
- Located just North of AdventHealth Winter Garden,
   Nemours Children's Hospital and Winter Garden Village
- 5/1,000 SF Parking Ratio
- Zoning: C-2 (Winter Garden)