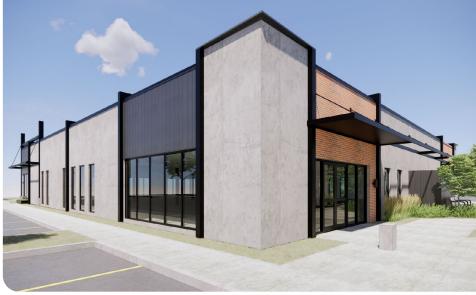

CLASS "A" MEDICAL OFFICE BUILDINGS
WINTER GARDEN
FROM 2,000 - 10,000 ± RSF SPACE AVAILABLE

## DANIELS MEDICAL OFFICE PARK | WINTER GARDEN, FL 34787

- From 2,000 10,000 RSF Available
- Four (4) Standalone Buildings with Frontage on Daniels Road
- Located just North of AdventHealth Winter Garden,
   Nemours Children's Hospital and Winter Garden Village
- 5/1,000 SF Parking Ratio
- Zoning: C-2 (Winter Garden)