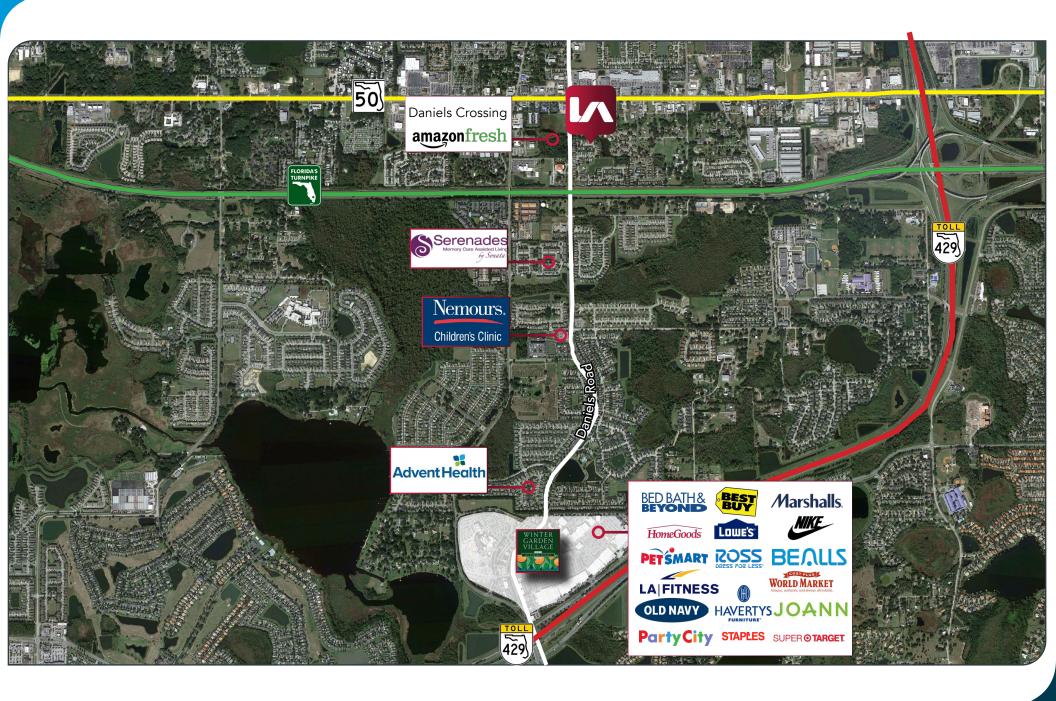

## DANIELS MEDICAL OFFICE PARK | WINTER GARDEN, FL 34787

- From 2,000 10,000 RSF Available
- Four (4) Standalone Buildings with Frontage on Daniels Road
- Located just North of AdventHealth Winter Garden,
   Nemours Children's Hospital and Winter Garden Village
- 5/1,000 SF Parking Ratio
- Zoning: C-2 (Winter Garden)

#### 1.5 MILES FROM FLORIDAS TURNPIKE

2.6 MILES FROM FL-429

14 MILES FROM I-4

4.8 MILES FROM FL-408