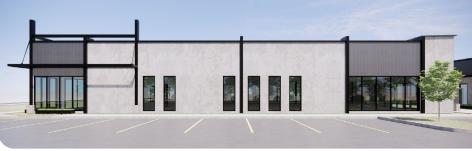

CLASS "A" MEDICAL OFFICE BUILDINGS
WINTER GARDEN
FROM 2,000 - 10,000 ± RSF SPACE AVAILABLE

## DANIELS MEDICAL OFFICE PARK | WINTER GARDEN, FL 34787

- From 2,000 10,000 RSF Available
- Four (4) Standalone Buildings with Frontage on Daniels Road
- Located just North of AdventHealth Winter Garden,
   Nemours Children's Hospital and Winter Garden Village
- 5/1,000 SF Parking Ratio
- Zoning: C-2 (Winter Garden)