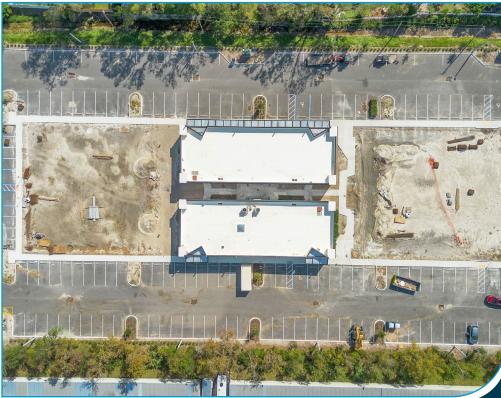

## DANIELS MEDICAL OFFICE PARK | WINTER GARDEN, FL 34787

- From 2,000 10,000 RSF Available
- Four (4) Standalone Buildings with Frontage on Daniels Road
- Located just North of AdventHealth Winter Garden,
   Nemours Children's Hospital and Winter Garden Village
- 5/1,000 SF Parking Ratio
- Zoning: C-2 (Winter Garden)