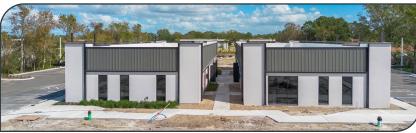

CLASS "A" MEDICAL OFFICE BUILDINGS
WINTER GARDEN
FROM 2,000 - 10,000 ± RSF SPACE AVAILABLE

## DANIELS MEDICAL OFFICE PARK | WINTER GARDEN, FL 34787

- From 2,000 10,000 RSF Available
- Four (4) Standalone Buildings with Frontage on Daniels Road
- Located just North of AdventHealth Winter Garden,
   Nemours Children's Hospital and Winter Garden Village
- 5/1,000 SF Parking Ratio
- Zoning: C-2 (Winter Garden)