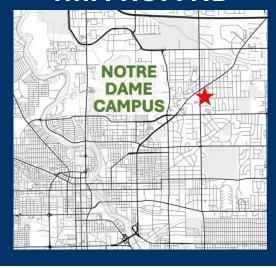

## COMMERCIAL SPACE FOR RENT

**MORE PHOTOS AT 1628IRONWOOD.COM** 







## **Property Details**

50'x80' open commercial space with 3 private offices, 2 public restrooms + 1 private restroom

9-10.5 ft suspended ceilings, can be raised

New vinyl flooring

Recessed lighting in offices

Oversized street-facing display windows

Attached 50ft x 50ft heated warehouse with heavy duty storage shelving, overhead garage door, and vehicle/truck parking

Easily accessible for freight deliveries

Generous on-site, fully lit parking lot

Lighted street sign ready for your signage

Additional adjacent acreage available for expansion

CONTACT: Tam Schneider 574-386-6004

tamrschneider@gmail.com

Offered at \$7,500/mo

6,500 SQ FT

## **1mi FROM ND**