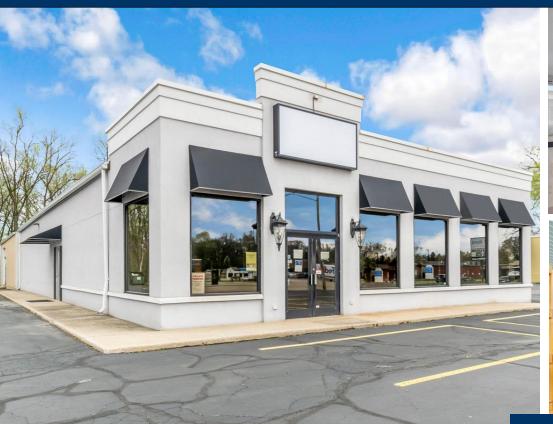

## COMMERCIAL SPACE FOR RENT

**MORE PHOTOS AT 1628IRONWOOD.COM** 

Oversized street-facing display windows

Attached 50ft x 50ft heated warehouse with heavy duty storage shelving, overhead garage door, and vehicle/truck parking

Easily accessible for freight deliveries

Generous on-site, fully lit parking lot

Lighted street sign ready for your signage

Additional adjacent acreage available for expansion

CONTACT: Tam Schneider 574-386-6004

tamrschneider@gmail.com

Offered at \$7,500/mo

6,500 SQ FT