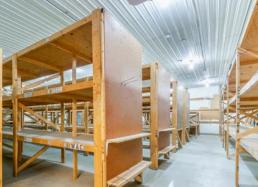

Oversized street-facing display windows

Attached 50ft x 50ft heated warehouse with heavy duty storage shelving, overhead garage door, and vehicle/truck parking

Easily accessible for freight deliveries

Generous on-site, fully lit parking lot