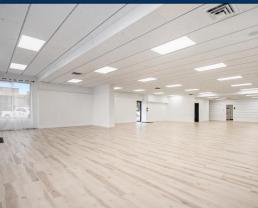

## **Property Details**

50'x80' open commercial space with 3 private offices, 2 public restrooms + 1 private restroom

9-10.5 ft suspended ceilings, can be raised

New vinyl flooring

Recessed lighting in offices

Oversized street-facing display windows

Attached 50ft x 50ft heated warehouse with heavy duty storage shelving, overhead garage door, and vehicle/truck parking

Easily accessible for freight deliveries

Generous on-site, fully lit parking lot