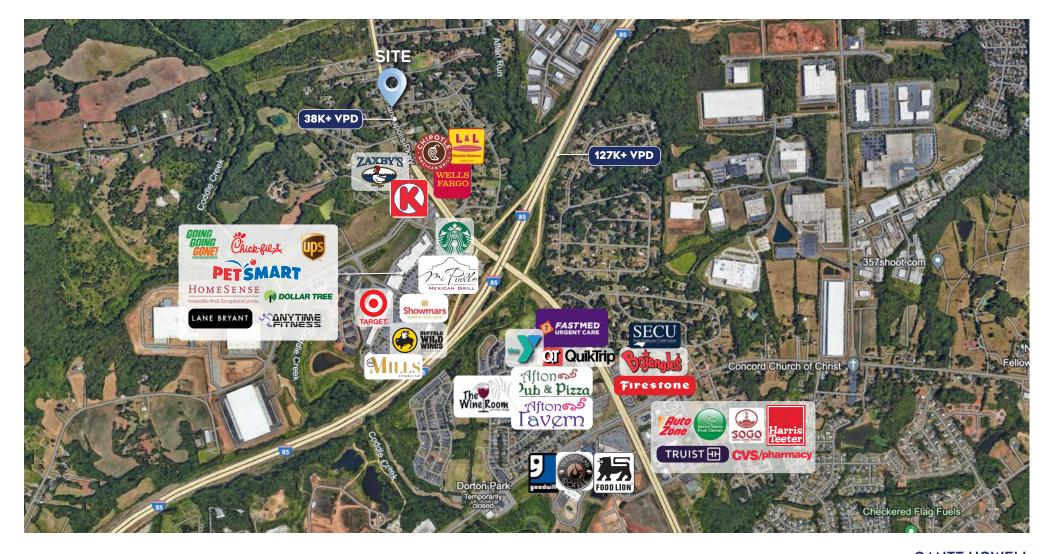

760 KANNAPOLIS PKWY & 5941 NAVAJO TRAIL | CONCORD

Corner site, boasting a solid location for a retail concept and less than a half mile from Afton Ridge and I-85.

**GANTT HOWELL** c 980 722 5765 ghowell@mecacommercial.com

### **FEATURES**

- Kannapolis jurisdiction
- Conditionally approved for an Ice Cream Store with a Drive Thru
- Close proximity to Afton Ridge Shopping Center and I-85
- Corner site, with potential access from both streets