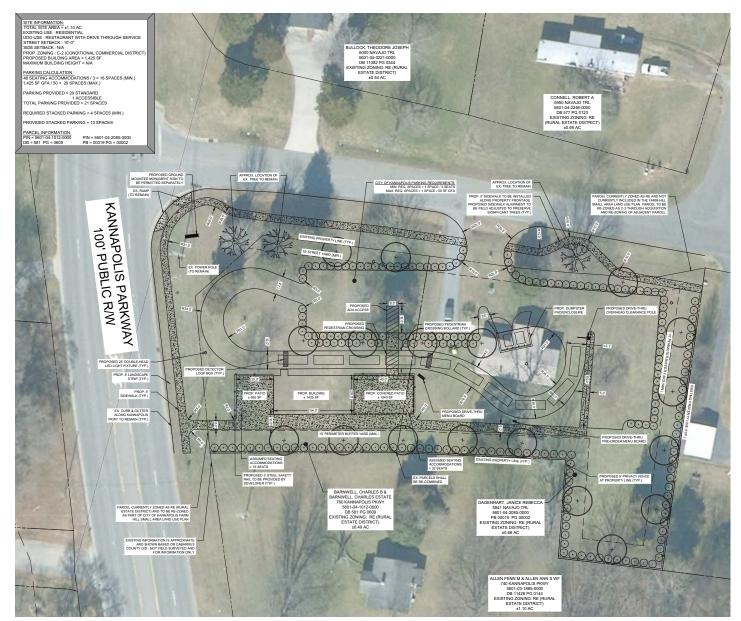

### **FEATURES**

- Kannapolis jurisdiction
- Conditionally approved for an Ice Cream Store with a Drive Thru
- Close proximity to Afton Ridge Shopping Center and I-85
- Corner site, with potential access from both streets

#### **ACREAGE**\*

± 1.1546

## MT HOLLY ZONING

GC (General Commercial)

#### **APN**

5601 04 1012 5061 04 2085