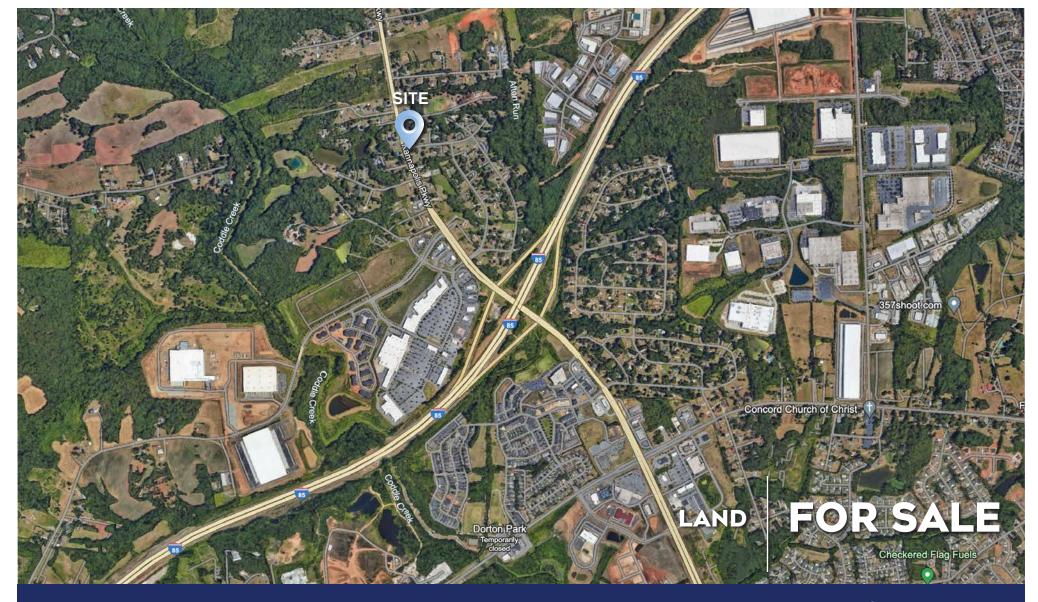

760 KANNAPOLIS PKWY & 5941 NAVAJO TRAIL | CONCORD

Corner site, boasting a solid location for a retail concept and less than a half mile from Afton Ridge and I-85.

**GANTT HOWELL** c 980 722 5765 ghowell@mecacommercial.com

### **FEATURES**

- Kannapolis jurisdiction
- Conditionally approved for an Ice Cream Store with a Drive Thru
- Close proximity to Afton Ridge Shopping Center and I-85
- Corner site, with potential access from both streets