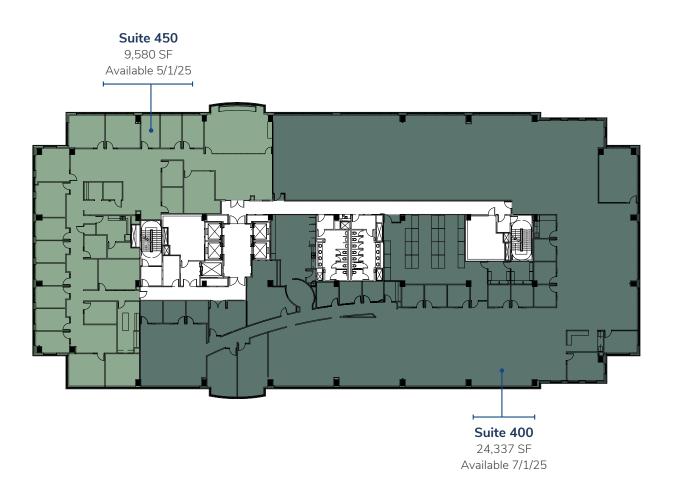

# TERRACE 6

9,360 - 33,917 SF AVAILABLE

**2901 VIA FORTUNA** 

| 400 | 24,337 SF | 7/1/25 |
|-----|-----------|--------|
| 450 | 9,580 SF  | 5/1/25 |
| 510 | 13,354 SF | Now    |
| 550 | 9,360 SF  | Now    |

# **FOURTH FLOOR 9,580** - 33,917 SF