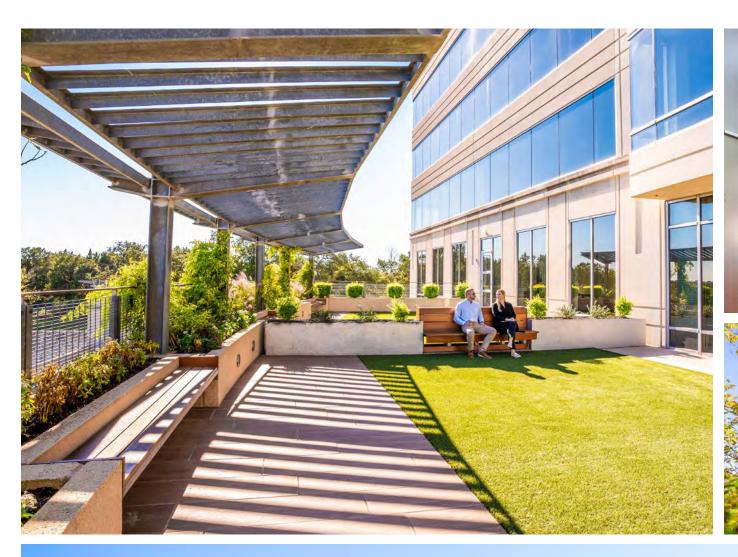

# VIEW THE ADVANTAGE

The Terrace is truly in a class by itself. The 109-acre master planned office development in SW Austin sits in a prime location with dreamy views of Downtown and the Texas Hill Country. The campus is surrounded by some of Austin's premier neighborhoods and best restaurants. Its central location allows easy access to Downtown via Mopac and Loop 360. The Terrace features an onsite café and a premium fitness center with lockers and showers. If tenants want to take advantage of the outdoors, the campus has direct access to the Barton Creek greenbelt, hiking trails and a trailside gym, as well as a relaxing rooftop patio with one-of-a-kind views of the Austin skyline.

## LIVE. WORK. PLAY.

109-ACRE MASTER
PLANNED DEVELOPMENT

CLOSE PROXIMITY TO SHOPS, SERVICES, BOUTIQUES AND GROCERY OPTIONS

ACCESS TO OUTDOOR
HIKING TRAILS

ADJACENT TO BARTON CREEK GREENBELT AND LIMITLESS, LUSH VIEWS

PROPERTY MANAGEMENT AND ENGINEERS ON-SITE

PREMIUM FITNESS CENTER
WITH LOCKERS AND
SHOWERS

THISTLE CAFE ONSITE

5 MINUTES TO DOWNTOWN & EASY ACCESS TO MOPAC EXPY

THISTLE CAFE

NESTLED ON THE BANKS OF BARTON CREEK WITH ACCESS TO OVER 1.5 MILES OF TRAILS ONSITE