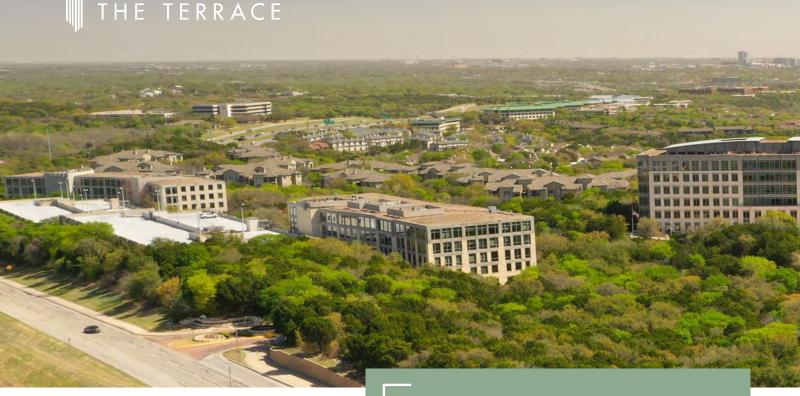

# VIEW THE ADVANTAGE

The Terrace is truly in a class by itself. The 109-acre master planned office development in SW Austin sits in a prime location with dreamy views of Downtown and the Texas Hill Country. The campus is surrounded by some of Austin's premier neighborhoods and best restaurants. Its central location allows easy access to Downtown via Mopac and Loop 360. The Terrace features an onsite café and a premium fitness center with lockers and showers. If tenants want to take advantage of the outdoors, the campus has direct access to the Barton Creek greenbelt, hiking trails and a trailside gym, as well as a relaxing rooftop patio with one-of-a-kind views of the Austin skyline.

## LIVE. WORK. PLAY.

109-ACRE MASTER
PLANNED DEVELOPMENT

CLOSE PROXIMITY TO SHOPS, SERVICES, BOUTIQUES AND GROCERY OPTIONS

ACCESS TO OUTDOOR
HIKING TRAILS

ADJACENT TO BARTON CREEK GREENBELT AND LIMITLESS, LUSH VIEWS