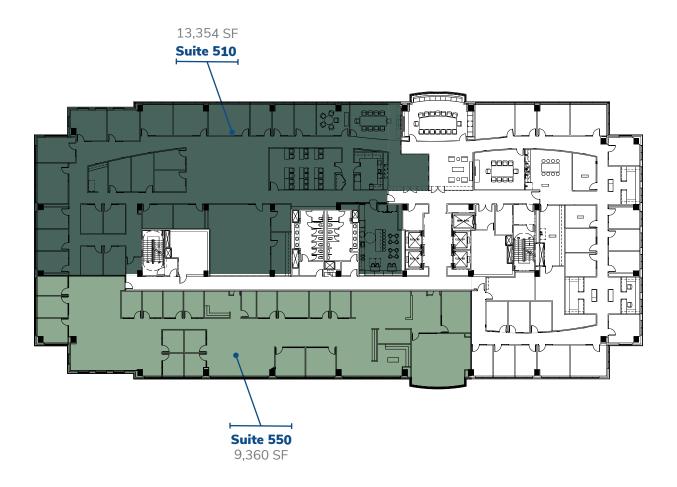

# TERRACE 6

9,360 - 33,917 SF AVAILABLE

**2901 VIA FORTUNA** 

| 400 | 24,337 SF | 7/1/25 |
|-----|-----------|--------|
| 450 | 9,580 SF  | 5/1/25 |
| 510 | 13,354 SF | Now    |
| 550 | 9,360 SF  | Now    |

### FIFTH FLOOR 9,360 - 22,714 SF

Cousins Cousins

RACHEL COULTER rachel.coulter@streamrealty.com 512.481.3058

TRAVIS ROGERS travis.rogers@streamrealty.com 512.481.3059

COLEMAN JACKSON coleman.jackson@streamrealty.com 512.481.3060