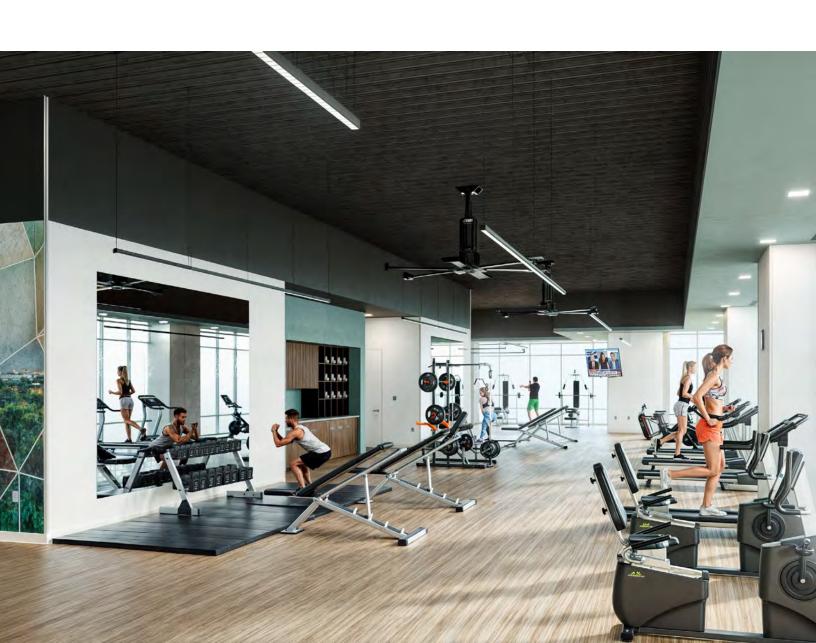

# VIEW THE ADVANTAGE

The Terrace is truly in a class by itself. The 109-acre master planned office development in SW Austin sits in a prime location with dreamy views of Downtown and the Texas Hill Country. The campus is surrounded by some of Austin's premier neighborhoods and best restaurants. Its central location allows easy access to Downtown via Mopac and Loop 360. The Terrace features an onsite café and a premium fitness center with lockers and showers. If tenants want to take advantage of the outdoors, the campus has direct access to the Barton Creek greenbelt, hiking trails and a trailside gym, as well as a relaxing rooftop patio with one-of-a-kind views of the Austin skyline.

PROPERTY MANAGEMENT AND ENGINEERS ON-SITE

PREMIUM FITNESS CENTER
WITH LOCKERS AND
SHOWERS

THISTLE CAFE ONSITE

5 MINUTES TO DOWNTOWN & EASY ACCESS TO MOPAC EXPY

THISTLE CAFE

NESTLED ON THE BANKS OF BARTON CREEK WITH ACCESS TO OVER 1.5 MILES OF TRAILS ONSITE

## **Elevated Wellness Underway**

Occupiers of The Terrace will enjoy access to all new amenities, including a newly built onsite fitness studio and a fully renovated café and lounge. The gym will feature modern exercise equipment and luxurious spa-like locker rooms, while the café and lounge area will offer multiple dining options with scenic views.