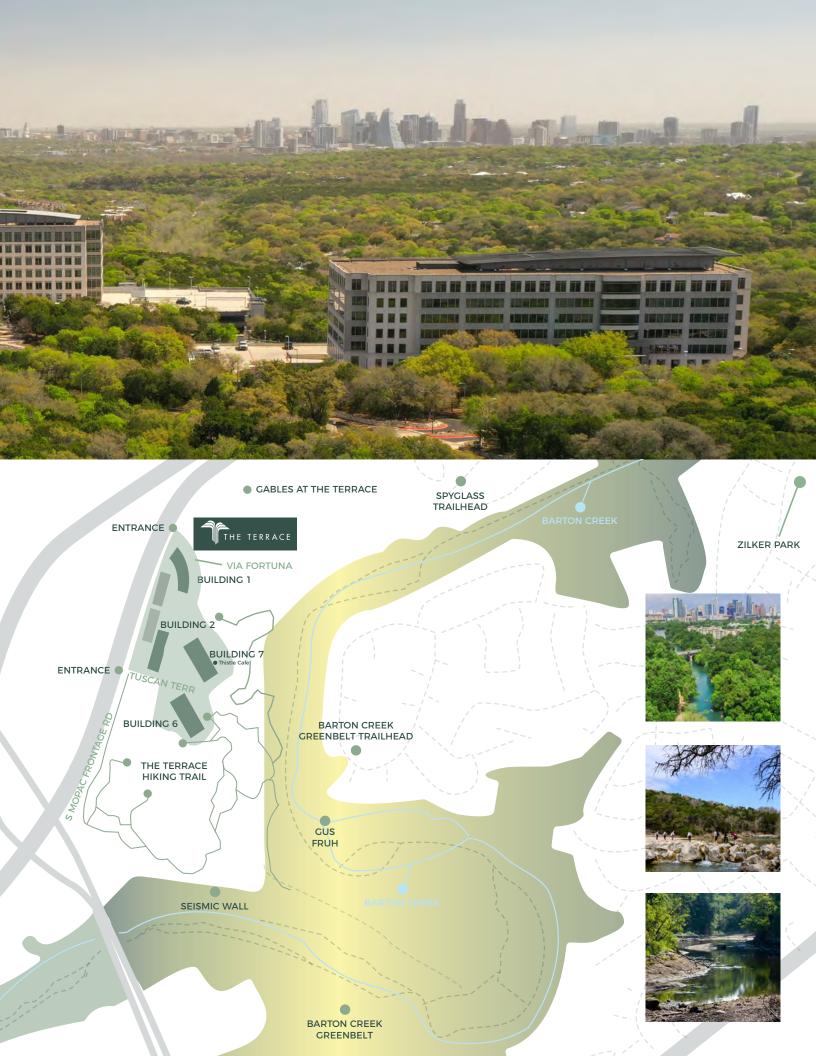

# VIEW THE ADVANTAGE

The Terrace is truly in a class by itself. The 109-acre master planned office development in SW Austin sits in a prime location with dreamy views of Downtown and the Texas Hill Country. The campus is surrounded by some of Austin's premier neighborhoods and best restaurants. Its central location allows easy access to Downtown via Mopac and Loop 360. The Terrace features an onsite café and a premium fitness center with lockers and showers. If tenants want to take advantage of the outdoors, the campus has direct access to the Barton Creek greenbelt, hiking trails and a trailside gym, as well as a relaxing rooftop patio with one-of-a-kind views of the Austin skyline.

## LIVE. WORK. PLAY.

109-ACRE MASTER
PLANNED DEVELOPMENT

CLOSE PROXIMITY TO SHOPS, SERVICES, BOUTIQUES AND GROCERY OPTIONS

ACCESS TO OUTDOOR
HIKING TRAILS

ADJACENT TO BARTON CREEK GREENBELT AND LIMITLESS, LUSH VIEWS

PROPERTY MANAGEMENT AND ENGINEERS ON-SITE

PREMIUM FITNESS CENTER
WITH LOCKERS AND
SHOWERS

THISTLE CAFE ONSITE

5 MINUTES TO DOWNTOWN & EASY ACCESS TO MOPAC EXPY

THISTLE CAFE

NESTLED ON THE BANKS OF BARTON CREEK WITH ACCESS TO OVER 1.5 MILES OF TRAILS ONSITE