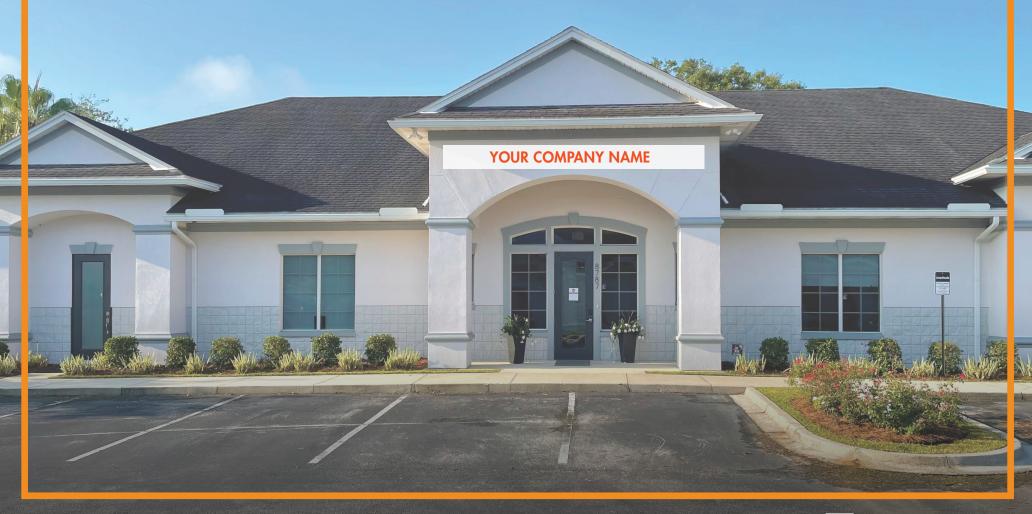

# AVAILABLE FOR IMMEDIATE OCCUPANCY OFFICE BUILDING FOR SALE | 6,600 SF

8787 PERIMETER PARK BLVD

FOUNDRY

### PROPERTY DETAILS - FOR SALE

| PROPERTY APPRAISER<br>RE NUMBER | 147981-7150                                                      |
|---------------------------------|------------------------------------------------------------------|
| BUILDING SIZE                   | 6,600 SF                                                         |
| PURCHASE PRICE                  | \$1,990,000                                                      |
| OCCUPANCY                       | Upon Closing                                                     |
| PARKING                         | 27 Spots                                                         |
| ZONING                          | IBP                                                              |
| YEAR BUILT/RENOVATED            | 2001, 2021                                                       |
| STORIES                         | 1                                                                |
| BUILDING SYSTEMS                | - New roof: 2021                                                 |
|                                 | - Security system                                                |
|                                 | - HVAC: Four, 5 Ton Units; 2 installed 2020,<br>2 installed 2021 |
|                                 | - Exterior paint: 2021                                           |
|                                 | - Landscape upgrades                                             |

### PROPERTY HIGHLIGHTS

- Prominent building and monument signage
- Excellent contemporary layout and finishes with abundant natural light
- Conference rooms, 1 large, 1 medium, 3 small
- $\bullet$   $\,$  Great access to J Turner Blvd 9A / 1-95
- 1.1 miles to multiple restaurants, hotels and shopping
- 2 miles from St. John's Town Center Mall
- Access downtown Jacksonville in less than 15 minutes