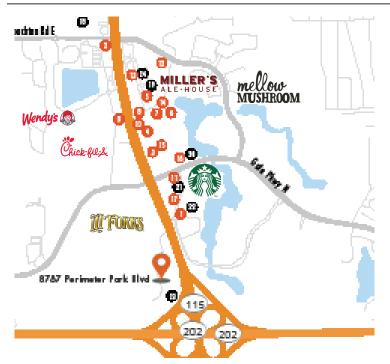

#### AMENITY MAP

- 1. III Forks Steakhouse
- 2. Copelands of New Orleans
- 3. Wild Wing Cafe
- 4. Terra Gaucha Steakhouse
- 5. Millers Ale House
- 6. Bento
- 7. Culhanes
- 8. Wendys

- 9. First Watch
- 10. Chick- fil- a
- 11. Starbucks
- 12. Cantina Louie
- 13. Jasons Deli
- 14. Mellow Mushroom
- 15. Soupa Noodle Bar
- 16. Seven Bridges Grill
- 17. Another Broken Egg Cafe

- 18. Hilton Homewood Suites
- 19. Hampton Inn Suites
- 20. Hilton Garden Inn
- 21. Aloft Inn
- 22. Hotel Indigo
- 23. Extended Stay America
- 24. Springhill Suites Marriott

YOUR COMPANY NAME

FOR MORE INFORMATION, PLEASE CONTACT: