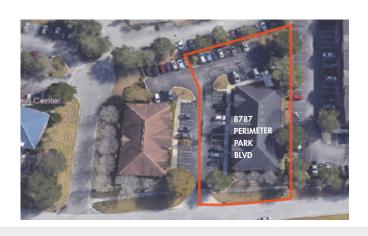

# AVAILABLE FOR IMMEDIATE OCCUPANCY OFFICE BUILDING FOR SALE | 6,600 SF

8787 PERIMETER PARK BLVD

FOUNDRY