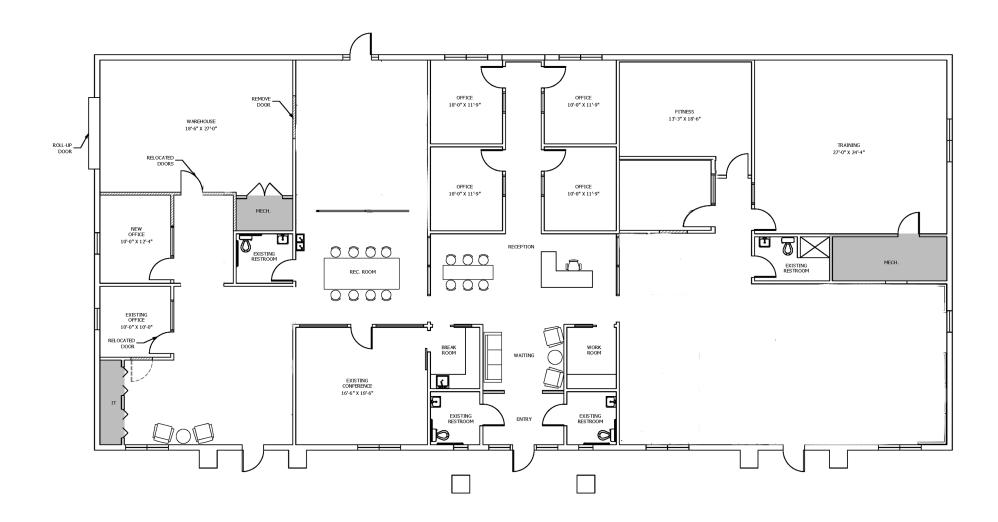

### PROPERTY DETAILS - FOR SALE

| PROPERTY APPRAISER<br>RE NUMBER | 147981-7150                                                      |
|---------------------------------|------------------------------------------------------------------|
| BUILDING SIZE                   | 6,600 SF                                                         |
| PURCHASE PRICE                  | \$1,990,000                                                      |
| OCCUPANCY                       | Upon Closing                                                     |
| PARKING                         | 27 Spots                                                         |
| ZONING                          | IBP                                                              |
| YEAR BUILT/RENOVATED            | 2001, 2021                                                       |
| STORIES                         | 1                                                                |
| BUILDING SYSTEMS                | - New roof: 2021                                                 |
|                                 | - Security system                                                |
|                                 | - HVAC: Four, 5 Ton Units; 2 installed 2020,<br>2 installed 2021 |
|                                 | - Exterior paint: 2021                                           |
|                                 | - Landscape upgrades                                             |

### PROPERTY HIGHLIGHTS

- Prominent building and monument signage
- Excellent contemporary layout and finishes with abundant natural light
- Conference rooms, 1 large, 1 medium, 3 small
- $\bullet$   $\,$  Great access to J Turner Blvd 9A / 1-95
- 1.1 miles to multiple restaurants, hotels and shopping
- 2 miles from St. John's Town Center Mall
- Access downtown Jacksonville in less than 15 minutes