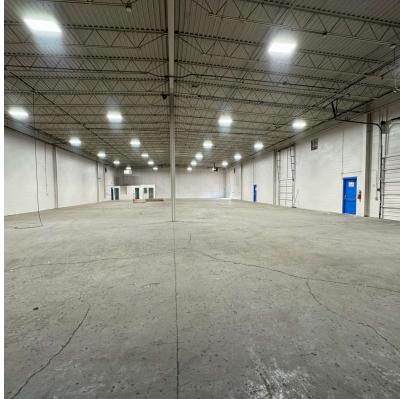

rance:             | \$6,136/year       |
|                        |                    |

#### **PROPERTY OVERVIEW**

Located less than one mile from I-465, this industrial offering is ideal for a small single tenant lessee or owner-user. The building totals 10,224 SF and is situated on 0.96 acres, with an I-3 zoning that offers a wide variety of opportunities.

| DEMOGRAPHICS      | 0.3 MILES | 0.5 MILES | 1 MILE   |
|-------------------|-----------|-----------|----------|
| Total Households  | 3         | 34        | 1,166    |
| Total Population  | 9         | 102       | 3,229    |
| Average HH Income | \$64,089  | \$64,584  | \$81,131 |



Liz DeKoninck | 317.536.0093 | liz@halakar.com



# 2364 Production Drive Indianapolis, IN 46241

## **AVAILABLE**

## **Additional Photos**







Liz DeKoninck | 317.536.0093 | liz@halakar.com



# 2364 Production Drive

Indianapolis, IN 46241

## **AVAILABLE**

### Site Plan

| SUITE                 | DATE AVAILABLE | <b>AVAILABLE SF</b> | OFFICE SF | DOCKS | DRIVE-INS | <b>CLEAR HEIGHT</b> |
|-----------------------|----------------|---------------------|-----------|-------|-----------|---------------------|
| 2364 Production Drive | Immediately    | 10,224 SF           | 217       | 1     | 2         | 18.5 - 19.5'        |