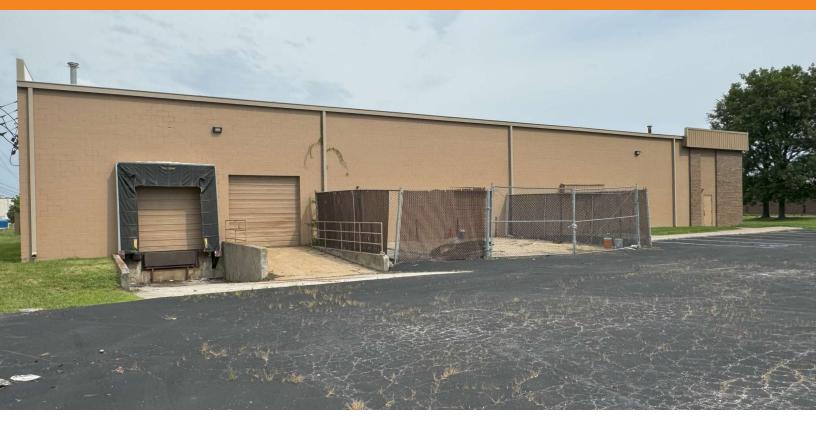

## FOR SALE OR LEASE

- One (1) dock door (10' x 12')
- Two (2) drive-in doors (10' x 12' & 8' x 8')
- Newly painted interior
- Conveniently located on the Southwest side of Indianapolis next to Indianapolis International Airport

## **Additional Photos**

Liz DeKoninck | 317.536.0093 | liz@halakar.com