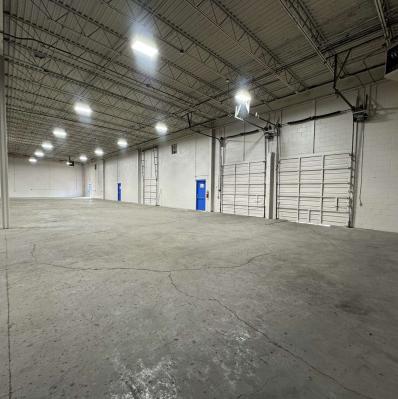

surance:             | \$6,136/year       |
|                        |                    |

#### **PROPERTY OVERVIEW**

Located less than one mile from I-465, this industrial offering is ideal for a small single tenant lessee or owner-user. The building totals 10,224 SF and is situated on 0.96 acres, with an I-3 zoning that offers a wide variety of opportunities.

| DEMOGRAPHICS      | 0.3 MILES | 0.5 MILES | 1 MILE   |
|-------------------|-----------|-----------|----------|
| Total Households  | 3         | 34        | 1,166    |
| Total Population  | 9         | 102       | 3,229    |
| Average HH Income | \$64,089  | \$64,584  | \$81,131 |



Liz DeKoninck | 317.536.0093 | liz@halakar.com



# 2364 Production Drive Indianapolis, IN 46241

## **AVAILABLE**

## **Additional Photos**







Liz DeKoninck | 317.536.0093 | liz@halakar.com



# 2364 Production Drive

Indianapolis, IN 46241

## **AVAILABLE**

### Site Plan

| SUITE                 | DATE AVAILABLE | <b>AVAILABLE SF</b> | OFFICE SF | DOCKS | DRIVE-INS | <b>CLEAR HEIGHT</b> |
|-----------------------|----------------|---------------------|-----------|-------|-----------|---------------------|
| 2364 Production Drive | Immediately    | 10,224 SF           | 217       | 1     | 2         | 18.5 - 19.5'        |