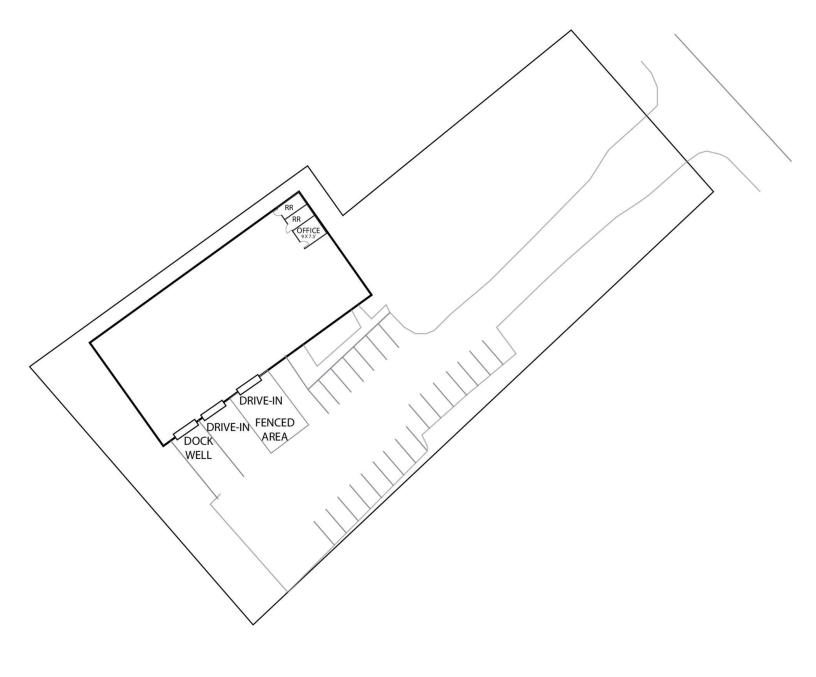

### Site Plan

| SUITE                 | DATE AVAILABLE | <b>AVAILABLE SF</b> | OFFICE SF | DOCKS | DRIVE-INS | <b>CLEAR HEIGHT</b> |
|-----------------------|----------------|---------------------|-----------|-------|-----------|---------------------|
| 2364 Production Drive | Immediately    | 10,224 SF           | 217       | 1     | 2         | 18.5 - 19.5'        |