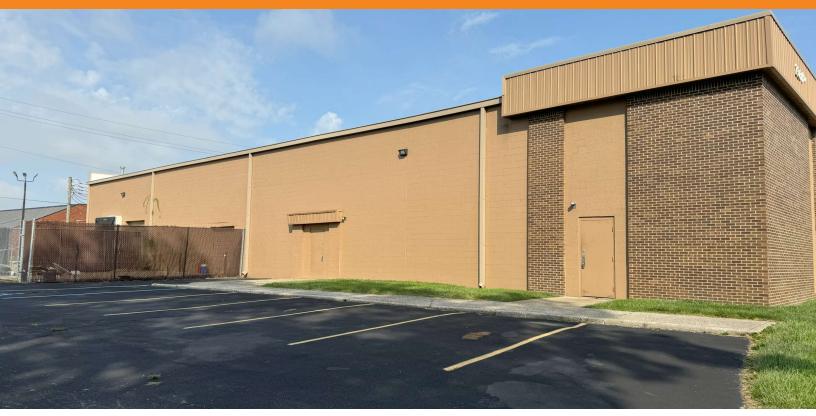

## FOR SALE OR LEASE

- One (1) dock door (10' x 12')
- Two (2) drive-in doors (10' x 12' & 8' x 8')
- Newly painted interior
- Conveniently located on the Southwest side of Indianapolis next to Indianapolis International Airport

#### **PROPERTY OVERVIEW**

Located less than one mile from I-465, this industrial offering is ideal for a small single tenant lessee or owner-user. The building totals 10,224 SF and is situated on 0.96 acres, with an I-3 zoning that offers a wide variety of opportunities.