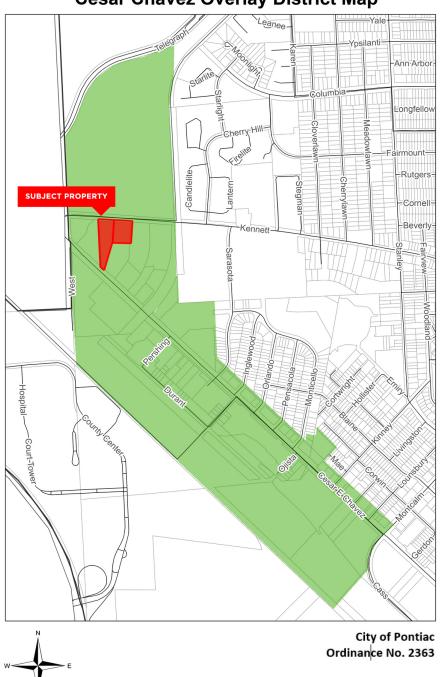

## Medical Marihuana Cesar Chavez Overlay District Map

FRIEDMANREALESTATE.COM

34975 WEST TWELVE MILE ROAD

FARMINGTON HILLS, MI 48331

INQUIRE@FREG.COM