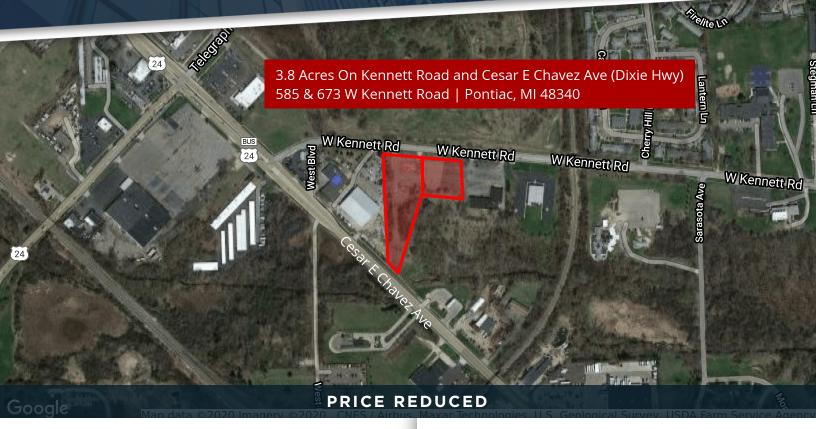

#### PROPERTY HIGHLIGHTS:

- 3.8 Acres (Two separate parcels containing 1.7 & 2.1 acres)
- Frontage on both Kennett Road and Cesar E Chavez
   Ave (Dixie Hwy.)
- Zoned C4 (The most intensive commercial use in Pontiac)
- Located in the Medical Marihuana District
- First time on the market
- All utilities available
- Must be sold together
- Possible land contract

#### 3.8 ACRES ON KENNETT ROAD AND CESAR E CHAVEZ AVE (DIXIE HWY)