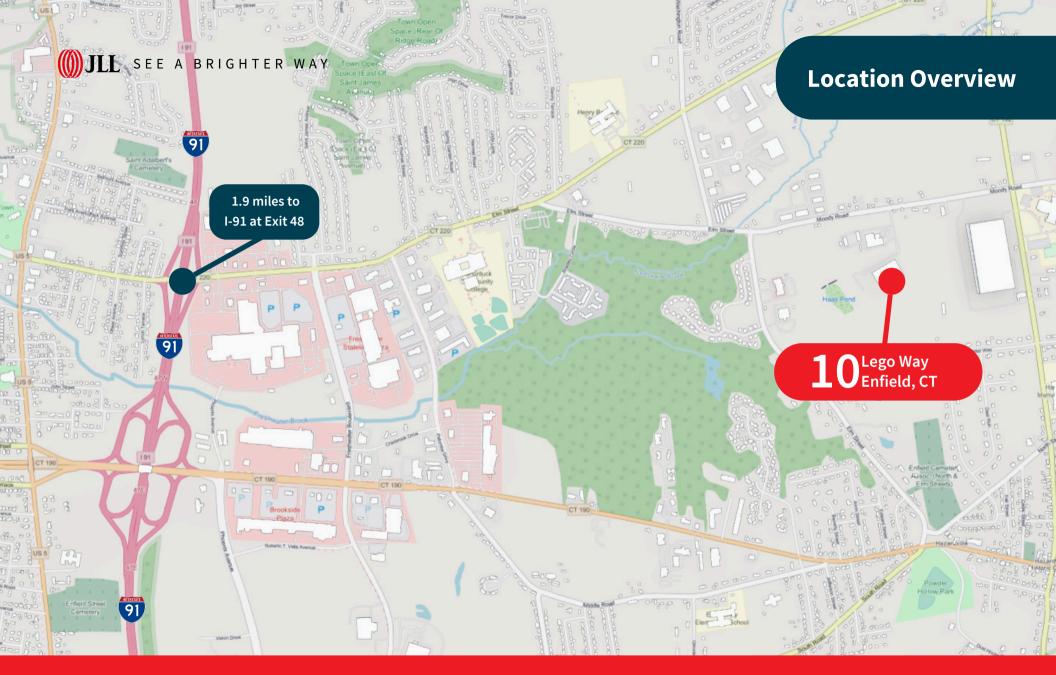

## 10 Lego Way Enfield, Connecticut

10 Lego Way, Enfield, CT is a first class industrial/distribution facility situated on 19 acres. The 49,000 SF of available sublease space features 15 loading docks, 1 drive-in-door, 32'-35' clear height, efficient column spacing and ample auto and trailer parking. The property is also conveniently located just under two miles from I-91 at Exit 48.

#### **Advantages and amenities**

- Partially owner occupied
- Under two miles from I-91 at Exit 48
- Excellent access to labor (Springfield/Hartford)
- Proven distribution location.