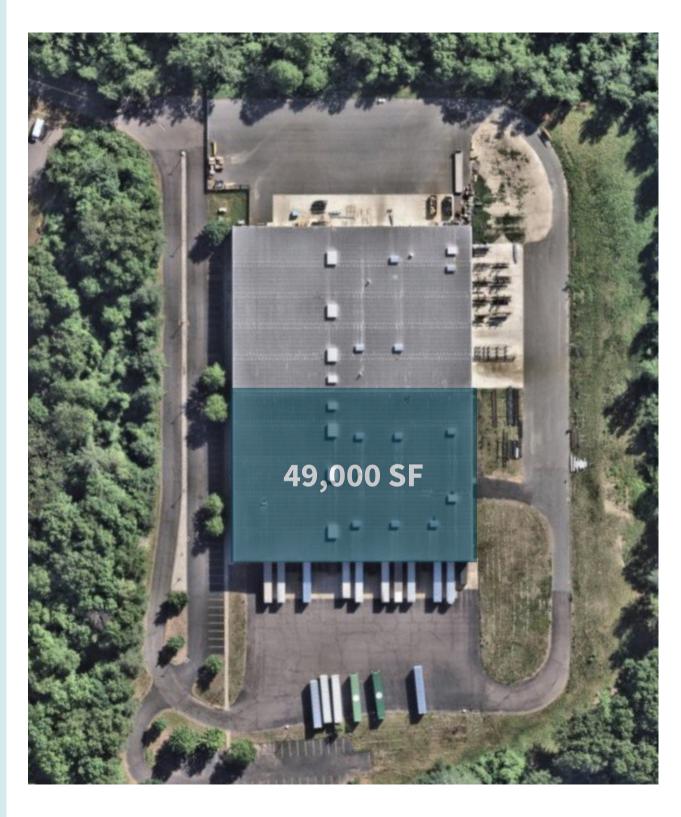

## 10 Lego Way Enfield, Connecticut

10 Lego Way, Enfield, CT is a first class industrial/distribution facility situated on 19 acres. The 49,000 SF of available sublease space features 15 loading docks, 1 drive-in-door, 32'-35' clear height, efficient column spacing and ample auto and trailer parking. The property is also conveniently located just under two miles from I-91 at Exit 48.

#### **Property specifications**

- 101,000 SF warehouse on 19 acres
- 49,000 SF for sublease
- Built in 2001
- Ceiling height of 32'-35' clear
- 45' x 50' column spacing
- 15 loading docks
- 1 drive-in-door (12' x 14')
- Ample trailer and auto parking