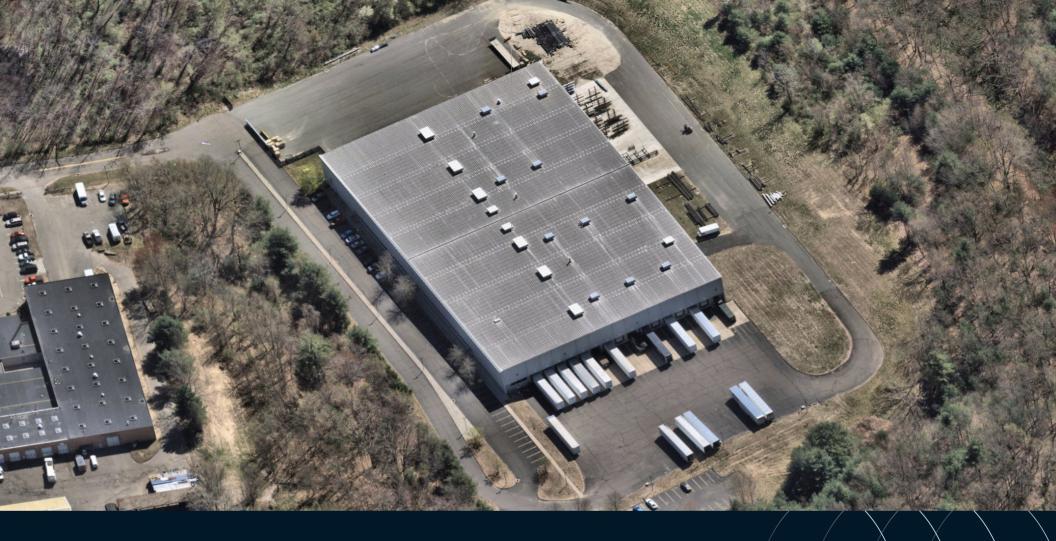

# For Sublease

10 Lego Way, Enfield, CT

+\- 49,000 SF of First Class, 32' Clear, Distribution Space

## 10 Lego Way Enfield, Connecticut

10 Lego Way, Enfield, CT is a first class industrial/distribution facility situated on 19 acres. The 49,000 SF of available sublease space features 15 loading docks, 1 drive-in-door, 32'-35' clear height, efficient column spacing and ample auto and trailer parking. The property is also conveniently located just under two miles from I-91 at Exit 48.

#### **Property specifications**

- 101,000 SF warehouse on 19 acres
- 49,000 SF for sublease
- Built in 2001
- Ceiling height of 32'-35' clear
- 45' x 50' column spacing
- 15 loading docks
- 1 drive-in-door (12' x 14')
- Ample trailer and auto parking