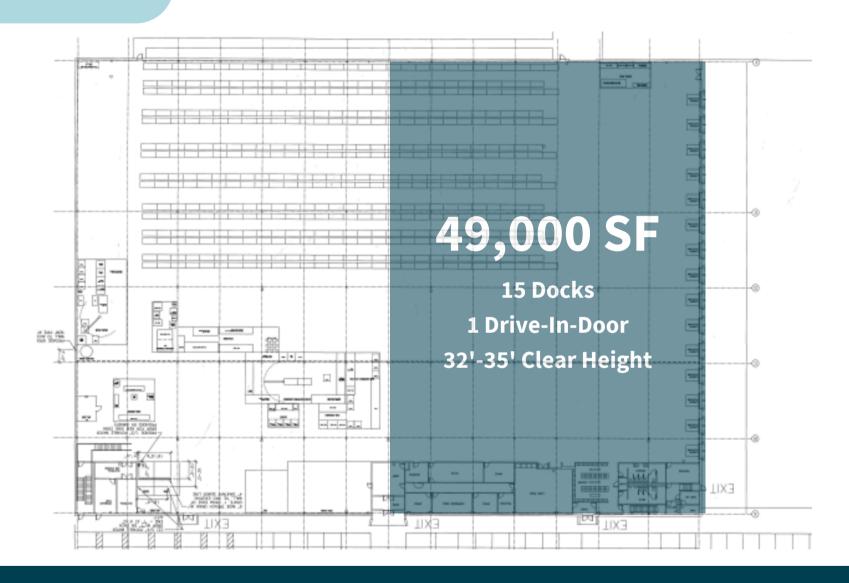

### **Floor Plan**

Shawn P. McMahon

Managing Director shawn.mcmahon@jll.com + 1 860 214 2828 **Jones Lang LaSalle Americas, Inc.** 90 State House Square, 11th Floor Hartford, CT 06103

#### **Property specifications**

- 101,000 SF warehouse on 19 acres
- 49,000 SF for sublease
- Built in 2001
- Ceiling height of 32'-35' clear
- 45' x 50' column spacing
- 15 loading docks
- 1 drive-in-door (12' x 14')
- Ample trailer and auto parking