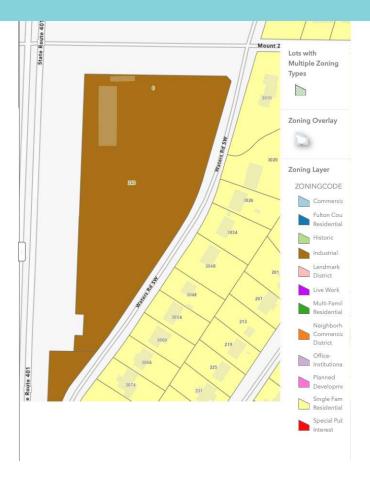

### **Property Description**

BellStreet is proud to offer this great 3.5 acre industrial site inside the perimeter right off I75 corridor. This site is zoned LI (Light Industrial) in the city of Atlanta, Fulton County. This site is perfect for Owner User or Investment. This 5000sqft warehouse has two drive in bays with 16" doors and 4 drive in bays with 10" doors, small paved work area in the rear, as well as 1000sqft office.