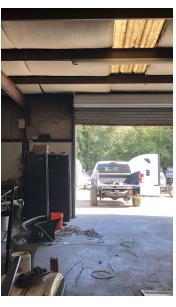

### **Property Description**

BellStreet is proud to offer this great 3.5 acre industrial site inside the perimeter right off I75 corridor. This site is zoned LI (Light Industrial) in the city of Atlanta, Fulton County. This site is perfect for Owner User or Investment. This 5000sqft warehouse has two drive in bays with 16" doors and 4 drive in bays with 10" doors, small paved work area in the rear, as well as 1000sqft office.

#### **Property Highlights**

- ITP Industrial
- Good access to 175
- 5000 sqft warehouse
- 16" drive in bay doors
- Fenced lot
- Perfect for IOS