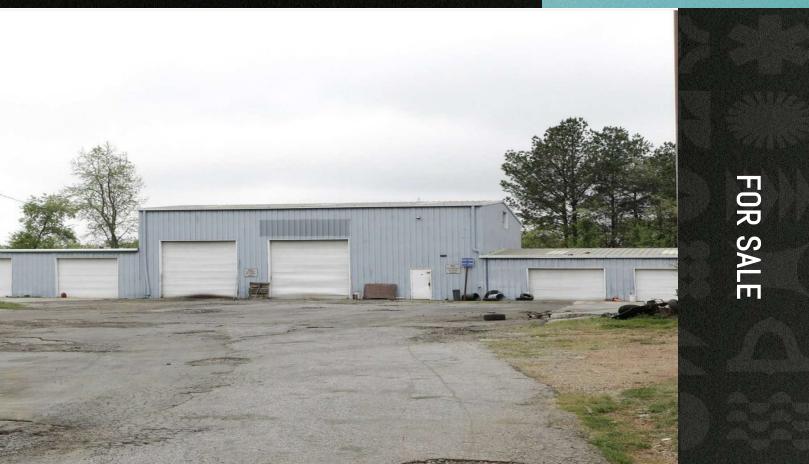

### **Property Description**

BellStreet is proud to offer this great 3.5 acre industrial site inside the perimeter right off I75 corridor. This site is zoned LI (Light Industrial) in the city of Atlanta, Fulton County. This site is perfect for Owner User or Investment. This 5000sqft warehouse has two drive in bays with 16" doors and 4 drive in bays with 10" doors, small paved work area in the rear, as well as 1000sqft office.

#### **Property Highlights**

- ITP Industrial
- Good access to 175
- 5000 sqft warehouse
- 16" drive in bay doors
- Fenced lot
- Perfect for IOS

# For Sale 240 Waters Rd SW Atlanta, GA 30354