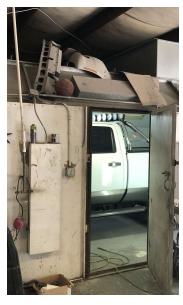

### **Property Description**

BellStreet is proud to offer this great 3.5 acre industrial site inside the perimeter right off I75 corridor. This site is zoned LI (Light Industrial) in the city of Atlanta, Fulton County. This site is perfect for Owner User or Investment. This 5000sqft warehouse has two drive in bays with 16" doors and 4 drive in bays with 10" doors, small paved work area in the rear, as well as 1000sqft office.

#### **Property Highlights**

- ITP Industrial
- Good access to 175
- 5000 sqft warehouse
- 16" drive in bay doors
- Fenced lot
- Perfect for IOS