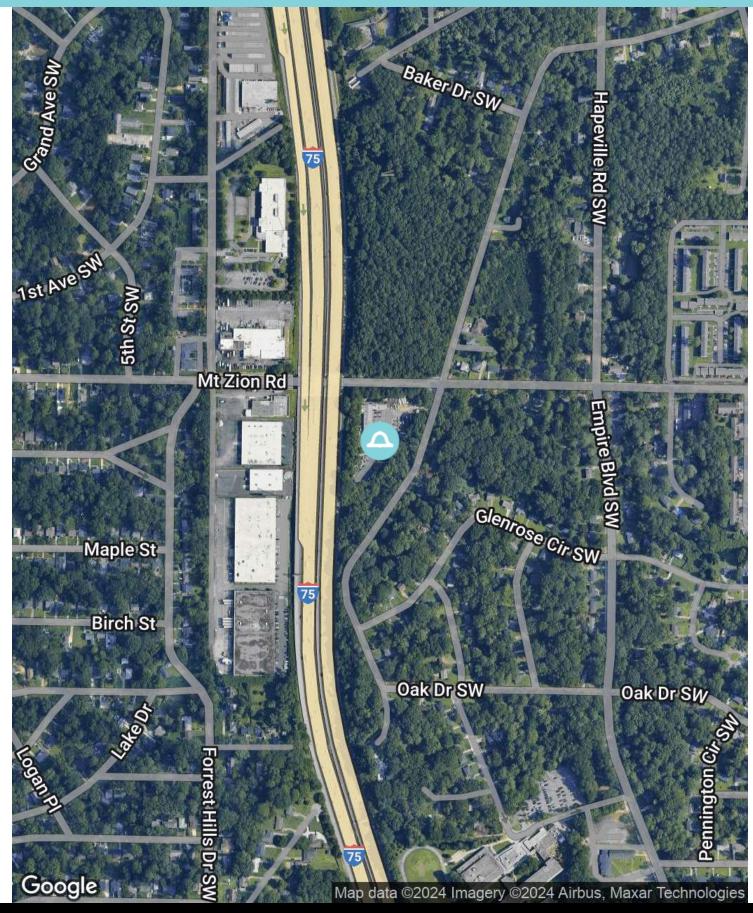

### **Property Description**

BellStreet is proud to offer this great 3.5 acre industrial site inside the perimeter right off I75 corridor. This site is zoned LI (Light Industrial) in the city of Atlanta, Fulton County. This site is perfect for Owner User or Investment. This 5000sqft warehouse has two drive in bays with 16" doors and 4 drive in bays with 10" doors, small paved work area in the rear, as well as 1000sqft office.

# For Sale 240 Waters Rd SW Atlanta, GA 30354