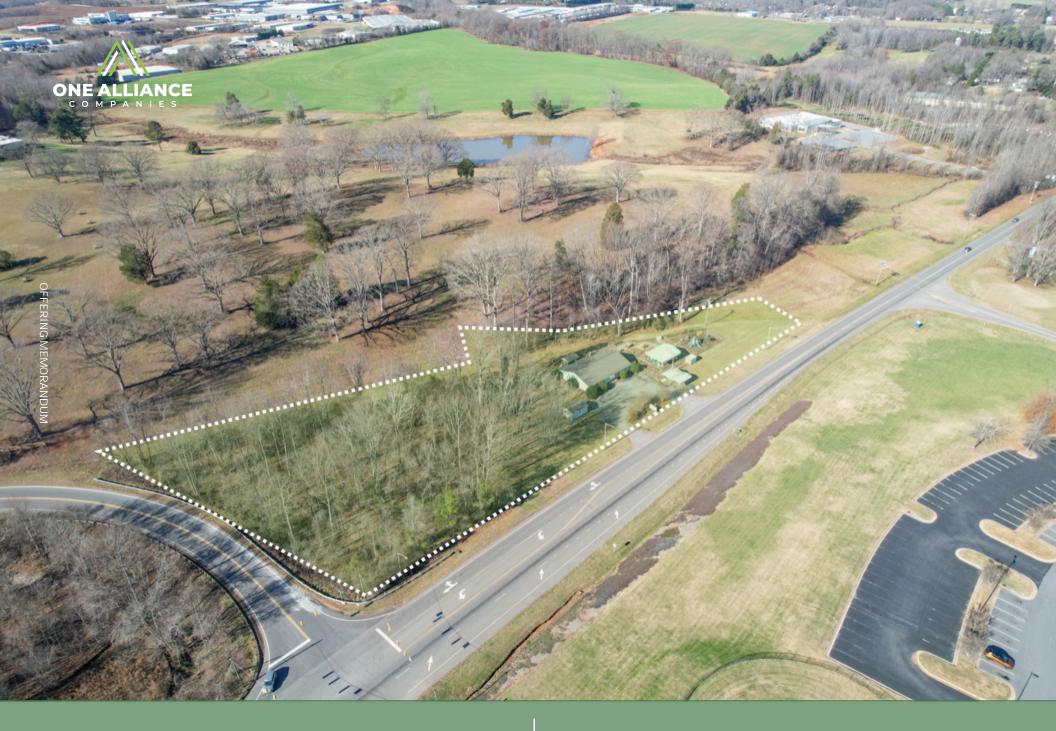

#### Property Highlights

- Corner traffic light intersection lot in Statesville
- Located around the corner from 8 million square feet of planned industrial development
- Second building in the development currently being completed
- Zoning is O+I-2, ideal for gas station/convenience store and/or restaurant
- Water and sewer either on or across the street from the parcel
- New Sheetz gas station across the street

- Located along I-40 at an exit, close to the I-77 interchange with recent NCDOT upgrades to both interstate and interchange
- Statesville's population reached 30k in 2024 and is growing rapidly, particularly in the northern path of progress

#### Locator Map

| PROPERTY FEATURES |         |
|-------------------|---------|
| LAND SF           | 135,036 |
| LAND ACRES        | 3.1     |
| # OF PARCELS      | 1       |
| ZONING TYPE       | O+I-2   |