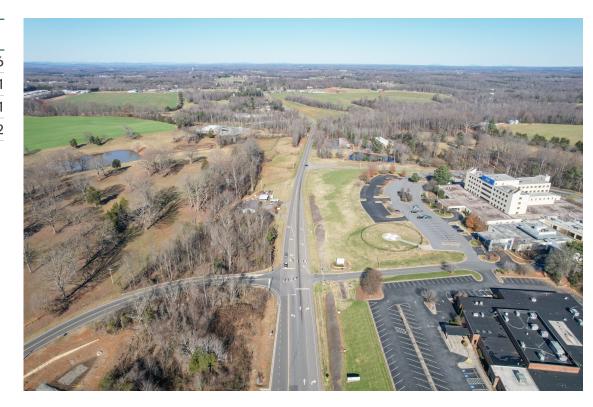

#### Property Highlights

- Corner traffic light intersection lot in Statesville
- Located around the corner from 8 million square feet of planned industrial development
- Second building in the development currently being completed
- Zoning is O+I-2, ideal for gas station/convenience store and/or restaurant
- Water and sewer either on or across the street from the parcel
- New Sheetz gas station across the street

- Located along I-40 at an exit, close to the I-77 interchange with recent NCDOT upgrades to both interstate and interchange
- Statesville's population reached 30k in 2024 and is growing rapidly, particularly in the northern path of progress