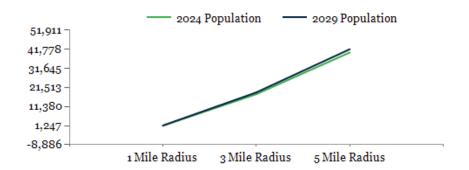

| POPULATION                         | 1 MILE | 3 MILE | 5 MILE |
|------------------------------------|--------|--------|--------|
| 2000 Population                    | 641    | 12,778 | 32,806 |
| 2010 Population                    | 1,007  | 15,558 | 36,312 |
| 2024 Population                    | 1,247  | 17,985 | 40,046 |
| 2029 Population                    | 1,336  | 18,894 | 41,778 |
| 2024-2029: Population: Growth Rate | 6.95%  | 4.95%  | 4.25%  |