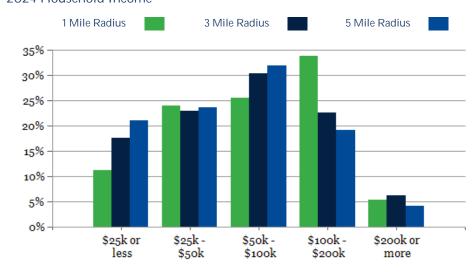

| 2024 HOUSEHOLD INCOME | 1 MILE   | 3 MILE   | 5 MILE   |
|-----------------------|----------|----------|----------|
| less than \$15,000    | 19       | 432      | 1,426    |
| \$15,000-\$24,999     | 25       | 865      | 2,000    |
| \$25,000-\$34,999     | 61       | 843      | 1,881    |
| \$35,000-\$49,999     | 33       | 835      | 1,976    |
| \$50,000-\$74,999     | 50       | 1,272    | 2,945    |
| \$75,000-\$99,999     | 50       | 956      | 2,248    |
| \$100,000-\$149,999   | 108      | 1,344    | 2,481    |
| \$150,000-\$199,999   | 25       | 309      | 639      |
| \$200,000 or greater  | 21       | 460      | 684      |
| Median HH Income      | \$78,134 | \$61,081 | \$55,389 |
| Average HH Income     | \$92,028 | \$85,506 | \$75,556 |
|                       |          |          |          |