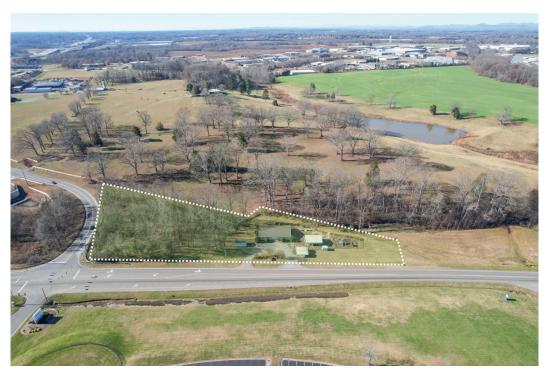

#### Property Highlights

- Corner traffic light intersection lot in Statesville
- Located around the corner from 8 million square feet of planned industrial development
- Second building in the development currently being completed
- Zoning is O+I-2, ideal for gas station/convenience store and/or restaurant
- Water and sewer either on or across the street from the parcel
- New Sheetz gas station across the street

- Located along I-40 at an exit, close to the I-77 interchange with recent NCDOT upgrades to both interstate and interchange
- Statesville's population reached 30k in 2024 and is growing rapidly, particularly in the northern path of progress

#### Locator Map

| PROPERTY FEATURES |         |
|-------------------|---------|
| LAND SF           | 135,036 |
| LAND ACRES        | 3.1     |
| # OF PARCELS      | 1       |
| ZONING TYPE       | O+I-2   |