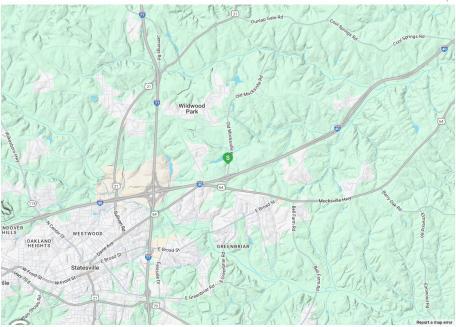

#### Locator Map

| PROPERTY FEATURES |         |
|-------------------|---------|
| LAND SF           | 135,036 |
| LAND ACRES        | 3.1     |
| # OF PARCELS      | 1       |
| ZONING TYPE       | O+I-2   |