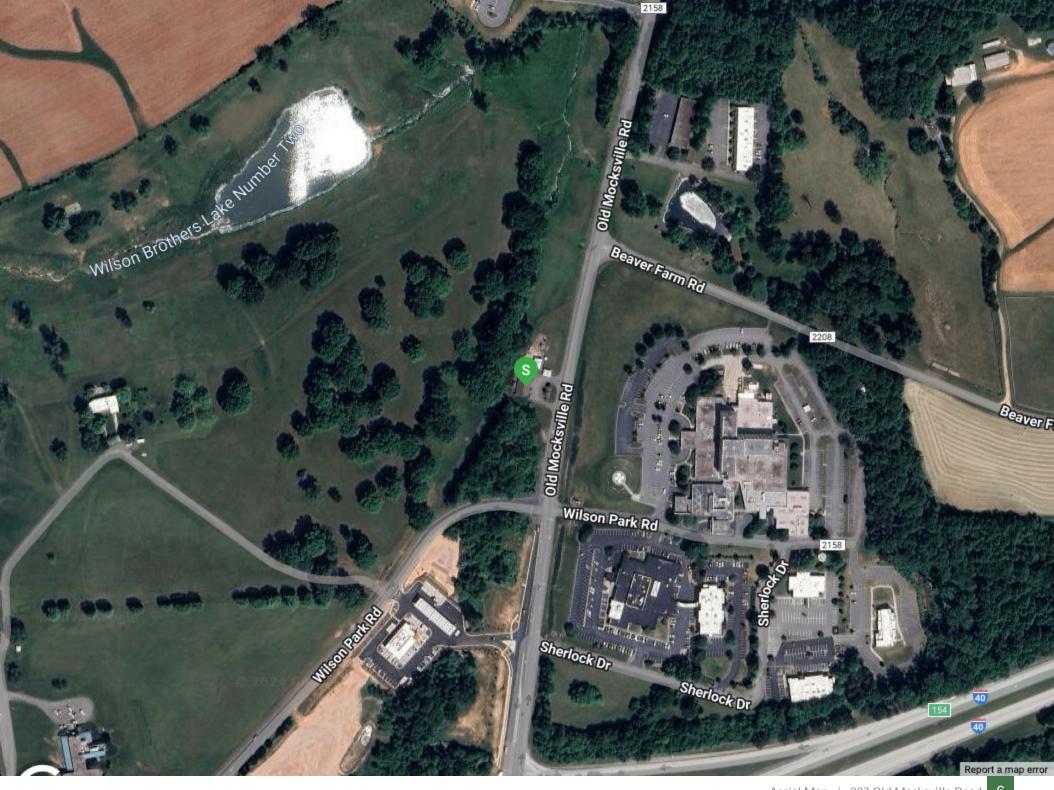

#### Regional Map

#### Locator Map

| PROPERTY FEATURES |         |
|-------------------|---------|
| LAND SF           | 135,036 |
| LAND ACRES        | 3.1     |
| # OF PARCELS      | 1       |
| ZONING TYPE       | O+I-2   |