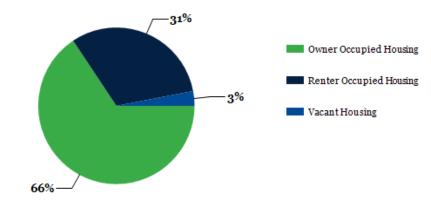

2024 Household Income

2024 Own vs. Rent - 1 Mile Radius

Source: esri

| 1 MILE    | 3 MILE                                                                                                                                                  | 5 MILE                                                                                                                                                                                                                                                                                                                               |
|-----------|---------------------------------------------------------------------------------------------------------------------------------------------------------|--------------------------------------------------------------------------------------------------------------------------------------------------------------------------------------------------------------------------------------------------------------------------------------------------------------------------------------|
| 80        | 1,101                                                                                                                                                   | 2,586                                                                                                                                                                                                                                                                                                                                |
| 69        | 1,012                                                                                                                                                   | 2,369                                                                                                                                                                                                                                                                                                                                |
| 68        | 998                                                                                                                                                     | 2,392                                                                                                                                                                                                                                                                                                                                |
| 70        | 1,000                                                                                                                                                   | 2,303                                                                                                                                                                                                                                                                                                                                |
| 74        | 1,092                                                                                                                                                   | 2,568                                                                                                                                                                                                                                                                                                                                |
| 73        | 1,101                                                                                                                                                   | 2,580                                                                                                                                                                                                                                                                                                                                |
| 71        | 1,169                                                                                                                                                   | 2,622                                                                                                                                                                                                                                                                                                                                |
| 70        | 1,078                                                                                                                                                   | 2,385                                                                                                                                                                                                                                                                                                                                |
| 66        | 1,055                                                                                                                                                   | 2,080                                                                                                                                                                                                                                                                                                                                |
| 46        | 831                                                                                                                                                     | 1,622                                                                                                                                                                                                                                                                                                                                |
| 37        | 535                                                                                                                                                     | 1,030                                                                                                                                                                                                                                                                                                                                |
| 62        | 588                                                                                                                                                     | 1,011                                                                                                                                                                                                                                                                                                                                |
| 978       | 14,247                                                                                                                                                  | 31,372                                                                                                                                                                                                                                                                                                                               |
| 41        | 42                                                                                                                                                      | 41                                                                                                                                                                                                                                                                                                                                   |
| 41        | 43                                                                                                                                                      | 42                                                                                                                                                                                                                                                                                                                                   |
| 1 MILE    | 3 MILE                                                                                                                                                  | 5 MILE                                                                                                                                                                                                                                                                                                                               |
| \$70,405  | \$59,605                                                                                                                                                | \$55,422                                                                                                                                                                                                                                                                                                                             |
| \$83,127  | \$79,939                                                                                                                                                | \$71,940                                                                                                                                                                                                                                                                                                                             |
| \$101,414 | \$79,361                                                                                                                                                | \$68,058                                                                                                                                                                                                                                                                                                                             |
| \$108,653 | \$101,777                                                                                                                                               | \$85,544                                                                                                                                                                                                                                                                                                                             |
| \$103,396 | \$80,892                                                                                                                                                | \$71,530                                                                                                                                                                                                                                                                                                                             |
| \$112,977 | \$102,009                                                                                                                                               | \$89,437                                                                                                                                                                                                                                                                                                                             |
| \$90,053  | \$69,563                                                                                                                                                | \$59,384                                                                                                                                                                                                                                                                                                                             |
| \$101,840 | \$94,421                                                                                                                                                | \$80,225                                                                                                                                                                                                                                                                                                                             |
| \$59,123  | \$52,727                                                                                                                                                | \$47,875                                                                                                                                                                                                                                                                                                                             |
| \$84,250  | \$79,904                                                                                                                                                | \$70,009                                                                                                                                                                                                                                                                                                                             |
| \$65,048  | \$62,280                                                                                                                                                | \$59,101                                                                                                                                                                                                                                                                                                                             |
|           | 80 69 68 70 74 73 71 70 66 46 37 62 978 41 41 41  1 MILE \$70,405 \$83,127 \$101,414 \$108,653 \$103,396 \$112,977 \$90,053 \$101,840 \$59,123 \$84,250 | 80 1,101 69 1,012 68 998 70 1,000 74 1,092 73 1,101 71 1,169 70 1,078 66 1,055 46 831 37 535 62 588 978 14,247 41 42 41 43  1 MILE 3 MILE \$70,405 \$59,605 \$83,127 \$79,939 \$101,414 \$79,361 \$108,653 \$101,777 \$103,396 \$80,892 \$112,977 \$102,009 \$90,053 \$69,563 \$101,840 \$94,421 \$59,123 \$52,727 \$84,250 \$79,904 |