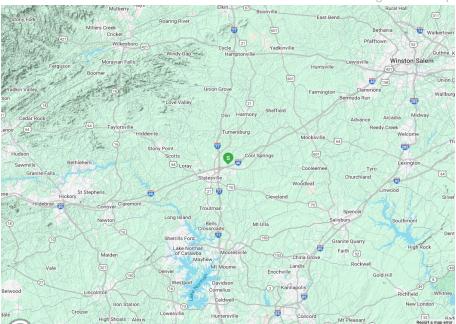

hich has a distribution center in the area, and a number of automotive-related businesses.
- Significant industrial development is underway, with approximately 8 million square feet of planned space being developed in the area.
- The city benefits from its close location to Charlotte, one of the largest economic hubs in the Southeast, which provides access to larger markets.
- Located along I-40, which runs from Barstow, California, to Wilmington, North Carolina.
- Statesville is close to the I-77 interchange, a major north-south interstate connecting Statesville to Charlotte and the Great Lakes region.
- The city has a notable connection to motorsports, as it's located near the North Carolina Motorsports Corridor, which is home to numerous racing teams and facilities.

#### Regional Map



#### Locator Map



| PROPERTY FEATURES |         |
|-------------------|---------|
| LAND SF           | 135,036 |
| LAND ACRES        | 3.1     |
| # OF PARCELS      | 1       |
| ZONING TYPE       | O+I-2   |





| POPULATION                         | 1 MILE | 3 MILE | 5 MILE |
|------------------------------------|--------|--------|--------|
| 2000 Population                    | 641    | 12,778 | 32,806 |
| 2010 Population                    | 1,007  | 15,558 | 36,312 |
| 2024 Population                    | 1,247  | 17,985 | 40,046 |
| 2029 Population                    | 1,336  | 18,894 | 41,778 |
| 2024-2029: Population: Growth Rate | 6.95%  | 4.95%  | 4.25%  |

| 2024 HOUSEHOLD INCOME | 1 MILE   | 3 MILE   | 5 MILE   |
|-----------------------|----------|----------|----------|