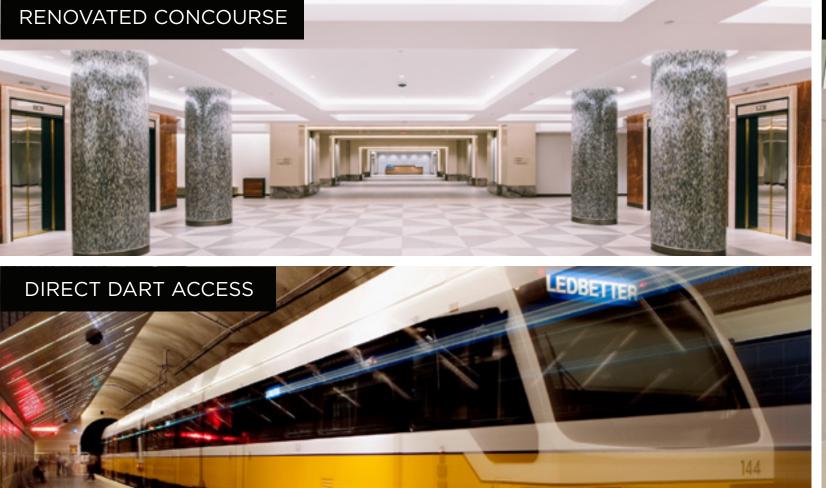

- Central Uptown Location
- Local Ownership
- Building Signage Available
- Unencumbered Views
- Close Proximity To West Village, Uptown, CBD, Deep Ellum,
   Knox/Henderson & Lower Greenville
- Renovated Lobby
- 222-Key InterContinental Luxury Hote
   (Coming Soon)
- Conferencing Center & Event Space
- 250-Seat Auditorium
- Fitness Center with Locker Rooms & Towel Service
- On-Site Gourmet Coffee & Wine Bar
- State & Allen Restaurant
- The Culinary at Cityplace (Cafe Locally Owned & Operated)
- Outdoor Amphitheater & Green Space
- 3:1.000 Covered Parking
- Direct DART Access
- 24/7 Security & On-site Management