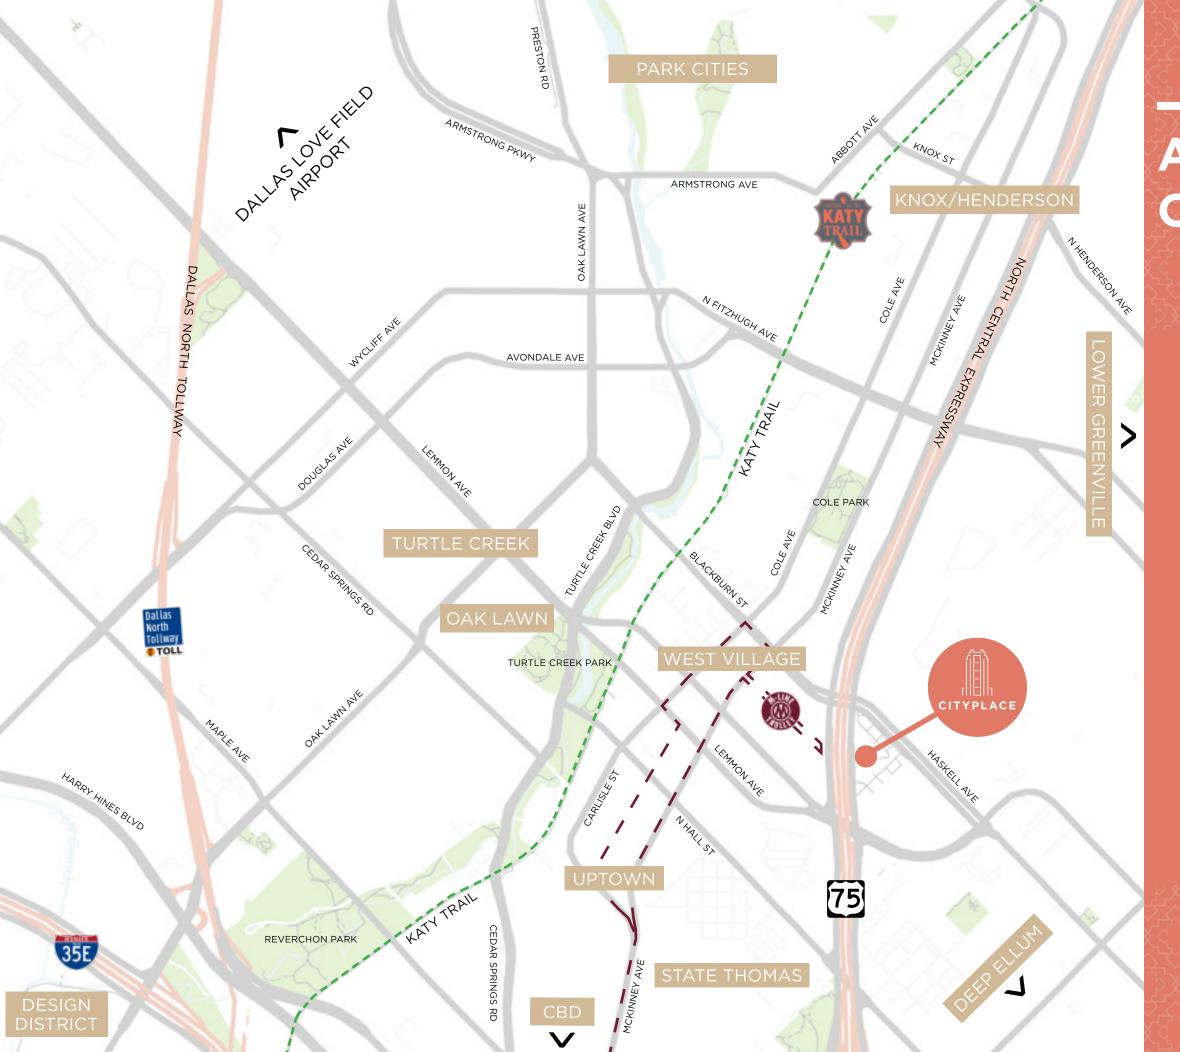

## AT THE HEART OF EVERYTHING

Cityplace is located in Uptown, adjacent to the popular West Village retail, and strategically located minutes from the Central Business District, Lower Greenville, Deep Ellum, Park Cities and Knox/Henderson.

## AT THE HEART OF EVERYTHING

2-minute drive to West Village
2-minute drive to Downtown Dallas
5-minute drive to Park Cities

13-minute drive to Dallas Love Field Airport 25-minute drive to DFW International Airport

90+ Nearby Restaurants

60+ Nearby Retail Options

40+ Nearby Hotels

**Grant Sumner** 972.435.0511 gsumner@forgecommercial.com Taylor Lynch 972.435.0514 tlynch@forgecommercial.com