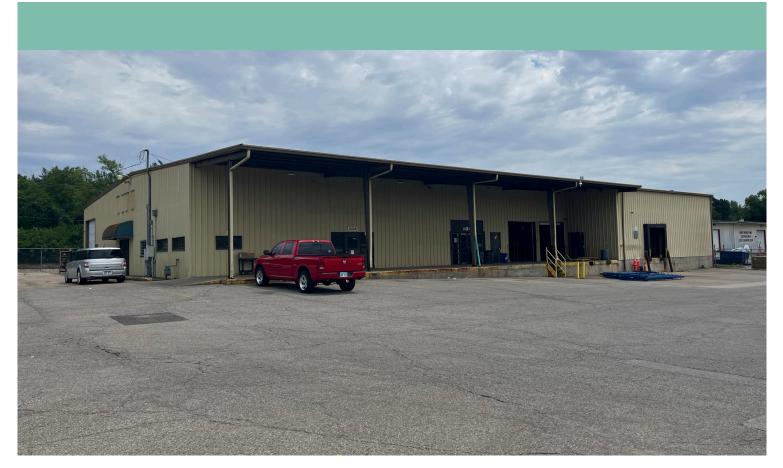

# 2220 SE Lakewood Blvd

2220 SE Lakewood Boulevard Topeka, KS

#### **Property Summary**

- + 13,515+/- SF
- + 3,270+/- SF Office
- + 17' Clear Height
- + One (8' x 8') Dock, Two (10' x 10') Platform Docks
- + One (12' x 14') Drive In Door (Not currently operational)
- + Year Built: 1981
- + Acreage: 2.47+/- Fenced and Paved
- + Sale Price: \$946,050