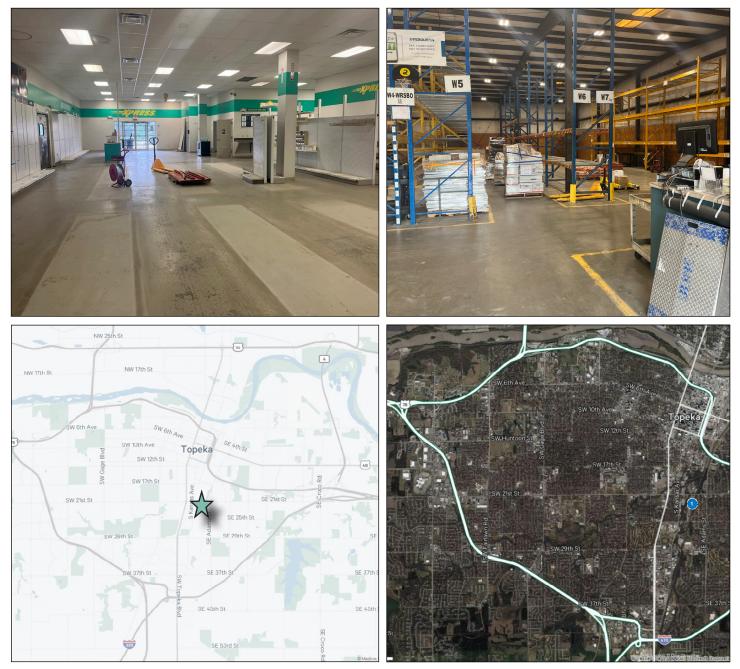

#### **Property Summary**

- + 13,515+/- SF
- + 3,270+/- SF Office
- + 17' Clear Height
- + One (8' x 8') Dock, Two (10' x 10') Platform Docks
- + One (12' x 14') Drive In Door (Not currently operational)
- + Year Built: 1981
- + Acreage: 2.47+/- Fenced and Paved
- + Sale Price: \$946,050