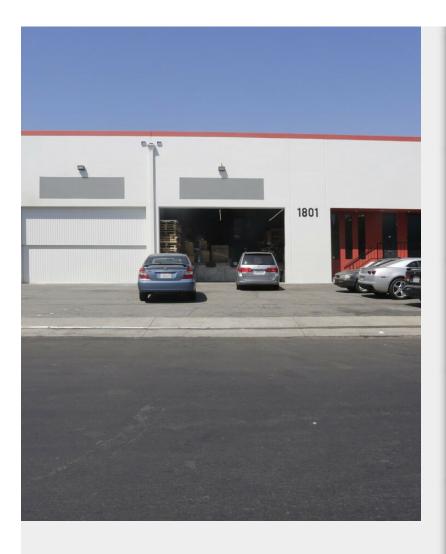

#### **Downtown Alameda Industrial Center**

\$18.71 /SF/YR

Downtown Alameda Industrial Center unit with high dock spot, excellent truck access with 20' clearance. Sublease through July 2025...

- ONE DOCK HIGH SPOT
- 20' CLEARANCE
- GATED YARD
- JUST MINUTES FROM DOWNTOWN LA/FASHION DISTRICT

#### 1771-1837 E 46th St, Los Angeles, CA 90058

Downtown Alameda Industrial Center unit with high dock spot, excellent truck access with 20' clearance. Sublease through July 2025