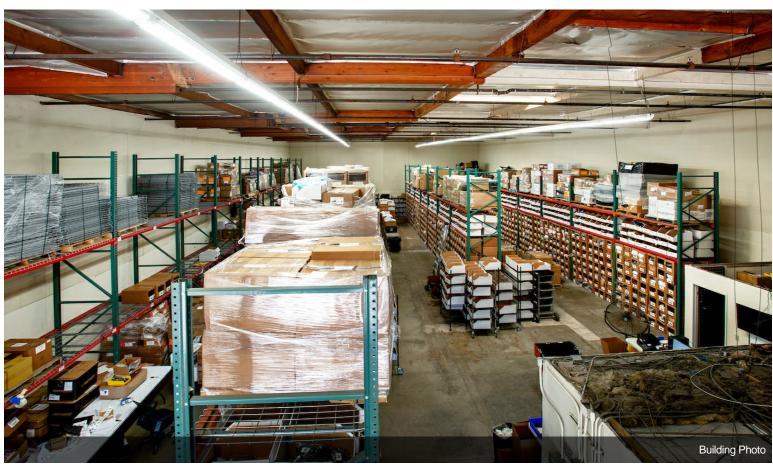

#### **Downtown Alameda Industrial Center**

\$18.71 /SF/YR

Downtown Alameda Industrial Center unit with high dock spot, excellent truck access with 20' clearance. Sublease through July 2025...

- ONE DOCK HIGH SPOT
- 20' CLEARANCE
- GATED YARD
- JUST MINUTES FROM DOWNTOWN LA/FASHION DISTRICT

#### 1771-1837 E 46th St, Los Angeles, CA 90058

Downtown Alameda Industrial Center unit with high dock spot, excellent truck access with 20' clearance. Sublease through July 2025