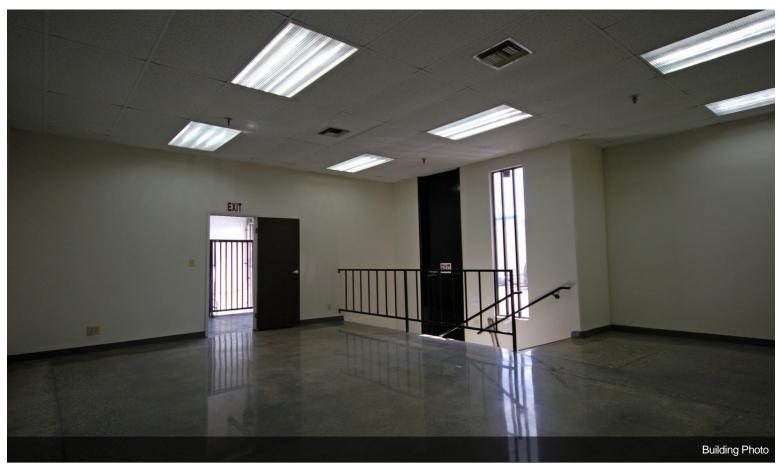

#### **Downtown Alameda Industrial Center**

\$18.71 /SF/YR

Downtown Alameda Industrial Center unit with high dock spot, excellent truck access with 20' clearance. Sublease through July 2025...

- ONE DOCK HIGH SPOT
- 20' CLEARANCE
- GATED YARD
- JUST MINUTES FROM DOWNTOWN LA/FASHION DISTRICT

#### 1771-1837 E 46th St, Los Angeles, CA 90058

Downtown Alameda Industrial Center unit with high dock spot, excellent truck access with 20' clearance. Sublease through July 2025