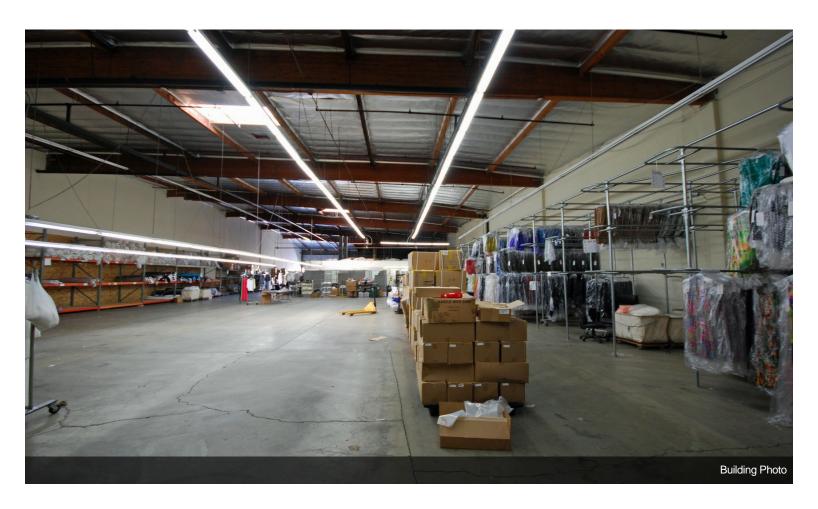

#### **Downtown Alameda Industrial Center**

\$18.71 /SF/YR

Downtown Alameda Industrial Center unit with high dock spot, excellent truck access with 20' clearance. Sublease through July 2025...

- ONE DOCK HIGH SPOT
- 20' CLEARANCE
- GATED YARD
- JUST MINUTES FROM DOWNTOWN LA/FASHION DISTRICT

#### 1771-1837 E 46th St, Los Angeles, CA 90058

Downtown Alameda Industrial Center unit with high dock spot, excellent truck access with 20' clearance. Sublease through July 2025