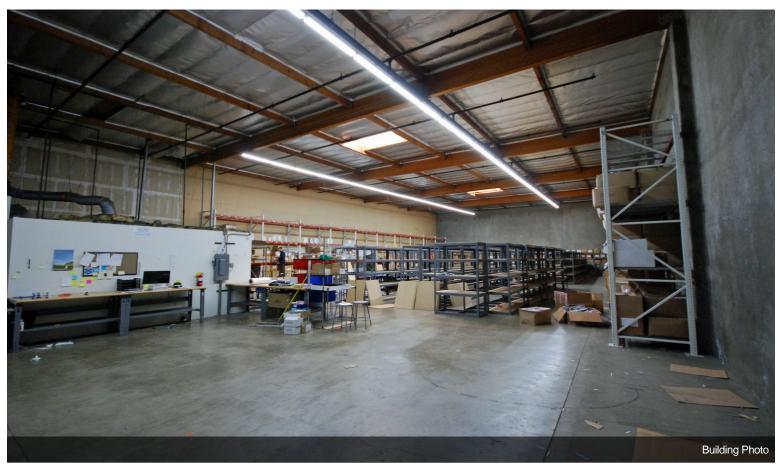

#### **Downtown Alameda Industrial Center**

\$18.71 /SF/YR

Downtown Alameda Industrial Center unit with high dock spot, excellent truck access with 20' clearance. Sublease through July 2025...

- ONE DOCK HIGH SPOT
- 20' CLEARANCE
- GATED YARD
- JUST MINUTES FROM DOWNTOWN LA/FASHION DISTRICT

#### 1771-1837 E 46th St, Los Angeles, CA 90058

Downtown Alameda Industrial Center unit with high dock spot, excellent truck access with 20' clearance. Sublease through July 2025