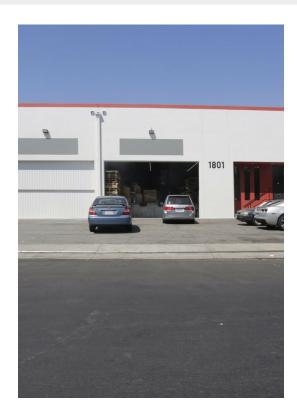

#### **Downtown Alameda Industrial Center**

\$18.71 /SF/YR

Downtown Alameda Industrial Center unit with high dock spot, excellent truck access with 20' clearance. Sublease through July 2025...

- ONE DOCK HIGH SPOT
- 20' CLEARANCE
- GATED YARD
- JUST MINUTES FROM DOWNTOWN LA/FASHION DISTRICT

#### 1771-1837 E 46th St, Los Angeles, CA 90058

Downtown Alameda Industrial Center unit with high dock spot, excellent truck access with 20' clearance. Sublease through July 2025