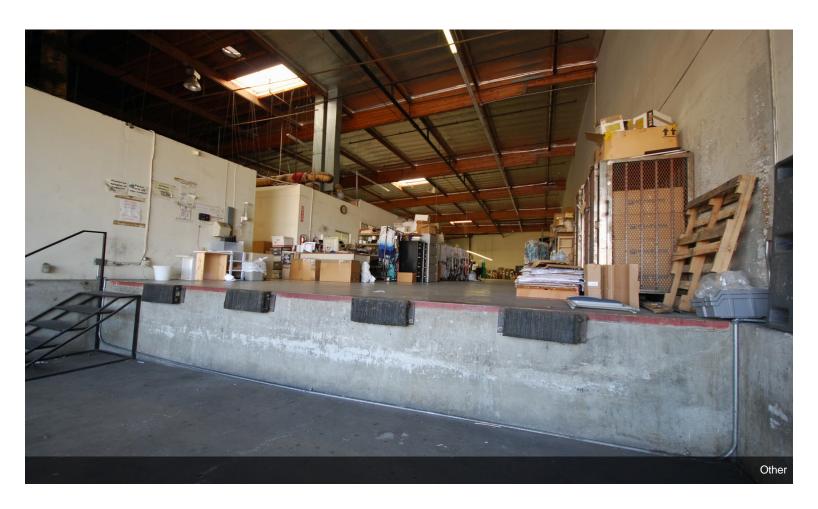

#### **Downtown Alameda Industrial Center**

\$18.71 /SF/YR

Downtown Alameda Industrial Center unit with high dock spot, excellent truck access with 20' clearance. Sublease through July 2025...

- ONE DOCK HIGH SPOT
- 20' CLEARANCE
- GATED YARD
- JUST MINUTES FROM DOWNTOWN LA/FASHION DISTRICT

#### 1771-1837 E 46th St, Los Angeles, CA 90058

Downtown Alameda Industrial Center unit with high dock spot, excellent truck access with 20' clearance. Sublease through July 2025