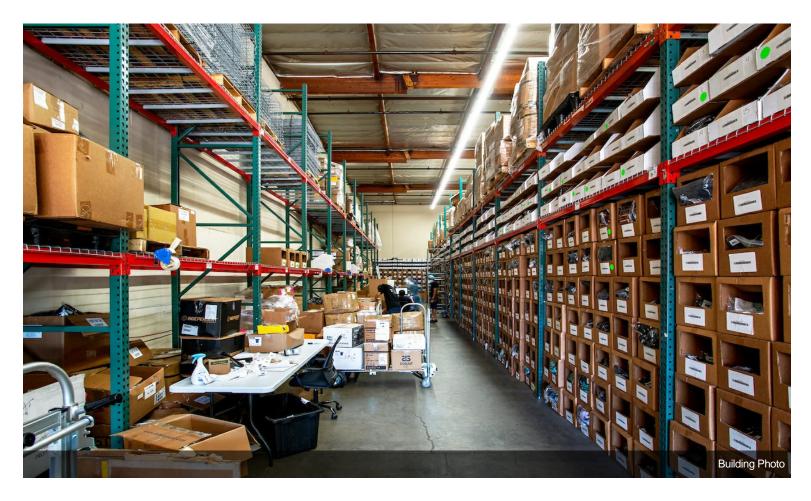

#### **Downtown Alameda Industrial Center**

\$18.71 /SF/YR

Downtown Alameda Industrial Center unit with high dock spot, excellent truck access with 20' clearance. Sublease through July 2025...

- ONE DOCK HIGH SPOT
- 20' CLEARANCE
- GATED YARD
- JUST MINUTES FROM DOWNTOWN LA/FASHION DISTRICT

#### 1771-1837 E 46th St, Los Angeles, CA 90058

Downtown Alameda Industrial Center unit with high dock spot, excellent truck access with 20' clearance. Sublease through July 2025