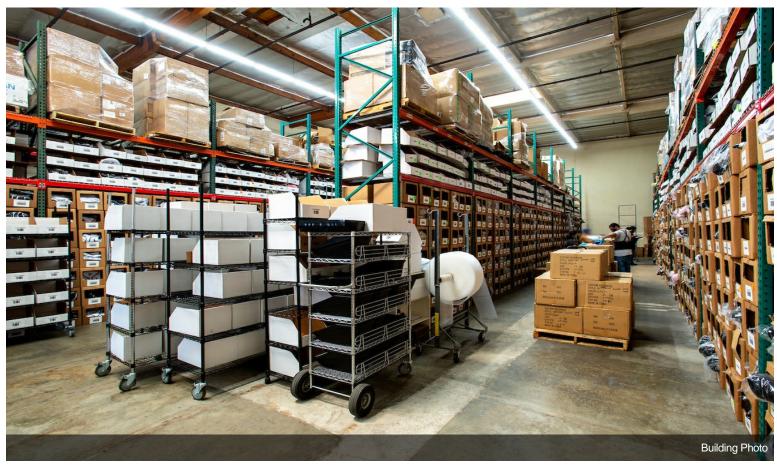

#### **Downtown Alameda Industrial Center**

\$18.71 /SF/YR

Downtown Alameda Industrial Center unit with high dock spot, excellent truck access with 20' clearance. Sublease through July 2025...

- ONE DOCK HIGH SPOT
- 20' CLEARANCE
- GATED YARD
- JUST MINUTES FROM DOWNTOWN LA/FASHION DISTRICT

#### 1771-1837 E 46th St, Los Angeles, CA 90058

Downtown Alameda Industrial Center unit with high dock spot, excellent truck access with 20' clearance. Sublease through July 2025