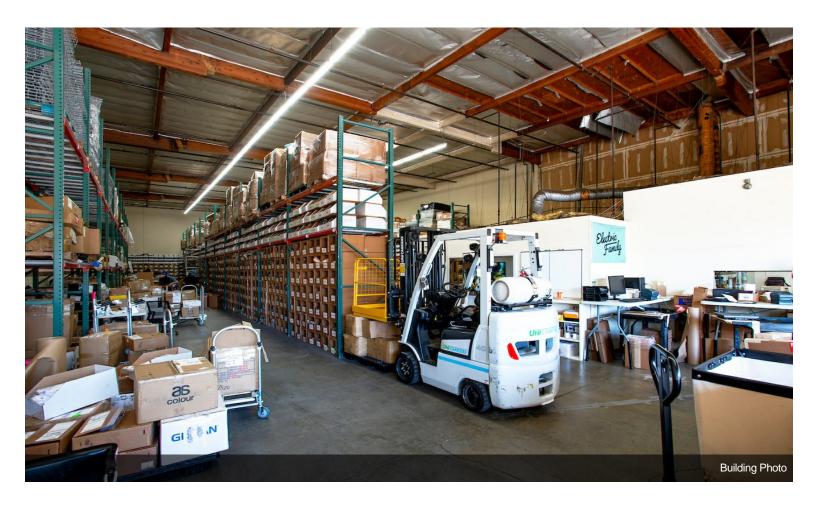

#### **Downtown Alameda Industrial Center**

\$18.71 /SF/YR

Downtown Alameda Industrial Center unit with high dock spot, excellent truck access with 20' clearance. Sublease through July 2025...

- ONE DOCK HIGH SPOT
- 20' CLEARANCE
- GATED YARD
- JUST MINUTES FROM DOWNTOWN LA/FASHION DISTRICT

#### 1771-1837 E 46th St, Los Angeles, CA 90058

Downtown Alameda Industrial Center unit with high dock spot, excellent truck access with 20' clearance. Sublease through July 2025