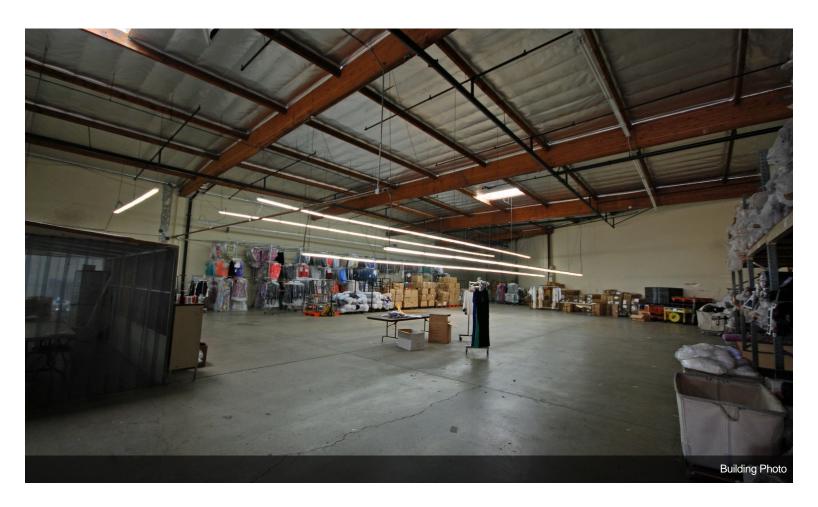

#### **Downtown Alameda Industrial Center**

\$18.71 /SF/YR

Downtown Alameda Industrial Center unit with high dock spot, excellent truck access with 20' clearance. Sublease through July 2025...

- ONE DOCK HIGH SPOT
- 20' CLEARANCE
- GATED YARD
- JUST MINUTES FROM DOWNTOWN LA/FASHION DISTRICT

#### 1771-1837 E 46th St, Los Angeles, CA 90058

Downtown Alameda Industrial Center unit with high dock spot, excellent truck access with 20' clearance. Sublease through July 2025