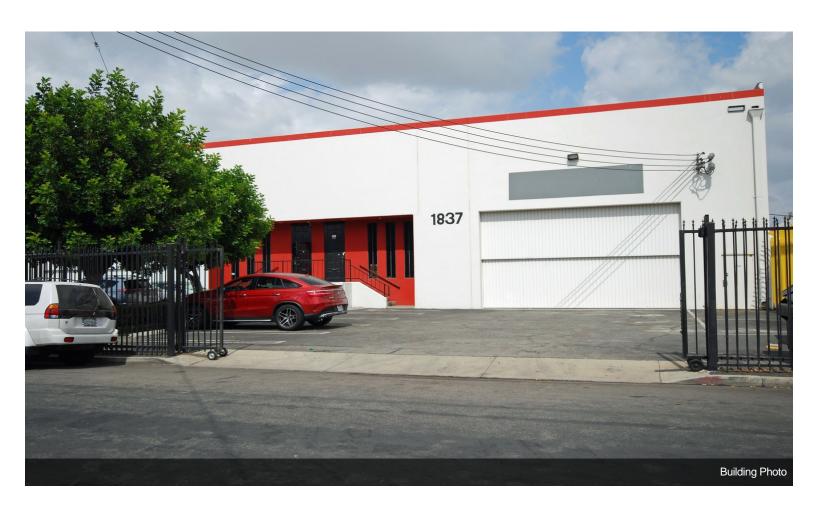

# **Downtown Alameda Industrial Center**

1771-1837 E 46th St, Los Angeles, CA 90058

Sofya Davidovich
Citywide Realty Services
617 N La Brea Ave,Los Angeles, CA 90036
sofya.davidovich@gmail.com
(818) 620-2080

#### **Downtown Alameda Industrial Center**

\$18.71 /SF/YR

Downtown Alameda Industrial Center unit with high dock spot, excellent truck access with 20' clearance. Sublease through July 2025...

- ONE DOCK HIGH SPOT
- 20' CLEARANCE
- GATED YARD
- JUST MINUTES FROM DOWNTOWN LA/FASHION DISTRICT

#### 1771-1837 E 46th St, Los Angeles, CA 90058

Downtown Alameda Industrial Center unit with high dock spot, excellent truck access with 20' clearance. Sublease through July 2025