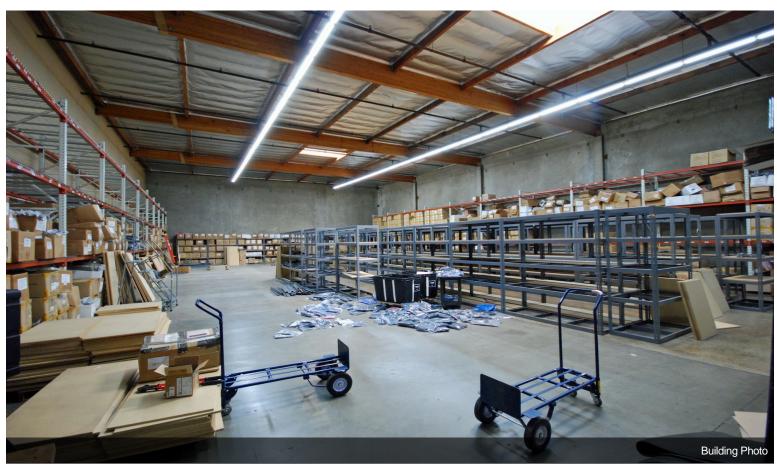

#### **Downtown Alameda Industrial Center**

\$18.71 /SF/YR

Downtown Alameda Industrial Center unit with high dock spot, excellent truck access with 20' clearance. Sublease through July 2025...

- ONE DOCK HIGH SPOT
- 20' CLEARANCE
- GATED YARD
- JUST MINUTES FROM DOWNTOWN LA/FASHION DISTRICT

#### 1771-1837 E 46th St, Los Angeles, CA 90058

Downtown Alameda Industrial Center unit with high dock spot, excellent truck access with 20' clearance. Sublease through July 2025