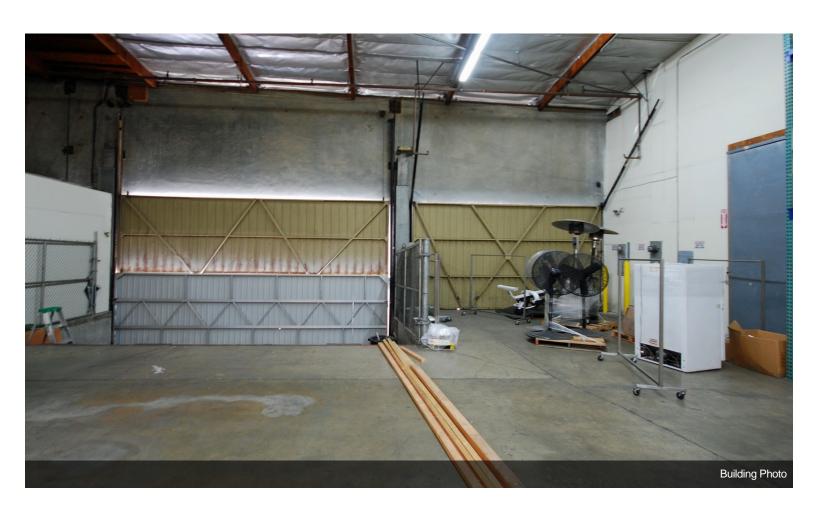

#### **Downtown Alameda Industrial Center**

\$18.71 /SF/YR

Downtown Alameda Industrial Center unit with high dock spot, excellent truck access with 20' clearance. Sublease through July 2025...

- ONE DOCK HIGH SPOT
- 20' CLEARANCE
- GATED YARD
- JUST MINUTES FROM DOWNTOWN LA/FASHION DISTRICT

#### 1771-1837 E 46th St, Los Angeles, CA 90058

Downtown Alameda Industrial Center unit with high dock spot, excellent truck access with 20' clearance. Sublease through July 2025