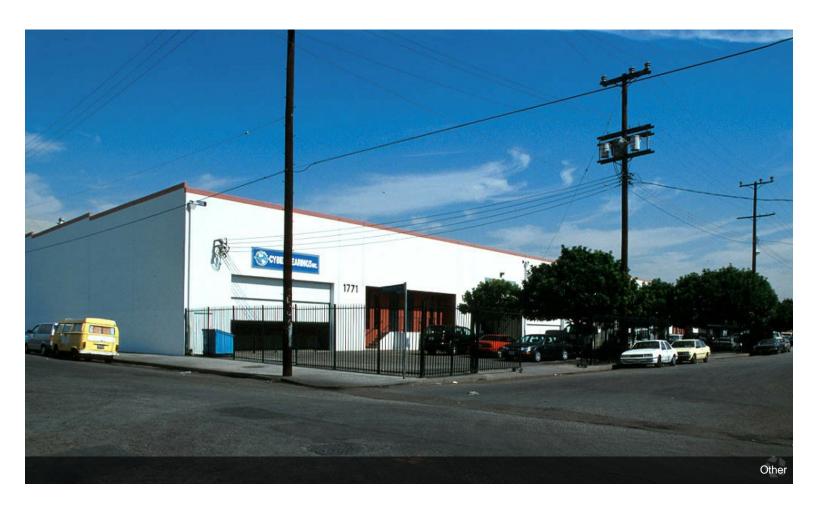

#### **Downtown Alameda Industrial Center**

\$18.71 /SF/YR

Downtown Alameda Industrial Center unit with high dock spot, excellent truck access with 20' clearance. Sublease through July 2025...

- ONE DOCK HIGH SPOT
- 20' CLEARANCE
- GATED YARD
- JUST MINUTES FROM DOWNTOWN LA/FASHION DISTRICT

#### 1771-1837 E 46th St, Los Angeles, CA 90058

Downtown Alameda Industrial Center unit with high dock spot, excellent truck access with 20' clearance. Sublease through July 2025