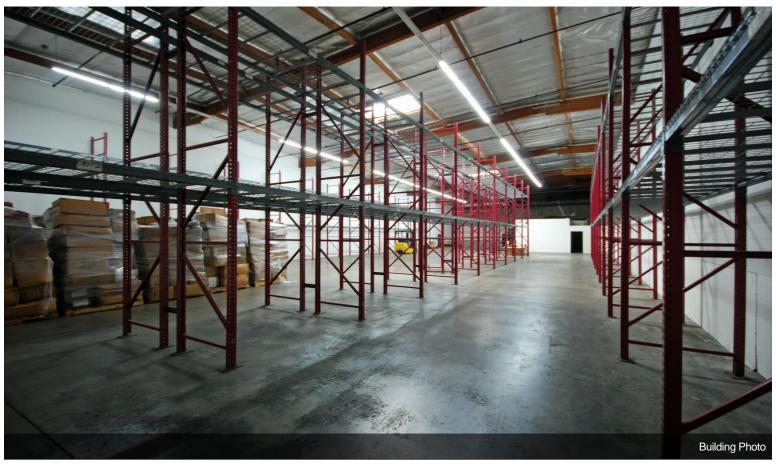

#### **Downtown Alameda Industrial Center**

\$18.71 /SF/YR

Downtown Alameda Industrial Center unit with high dock spot, excellent truck access with 20' clearance. Sublease through July 2025...

- ONE DOCK HIGH SPOT
- 20' CLEARANCE
- GATED YARD
- JUST MINUTES FROM DOWNTOWN LA/FASHION DISTRICT

#### 1771-1837 E 46th St, Los Angeles, CA 90058

Downtown Alameda Industrial Center unit with high dock spot, excellent truck access with 20' clearance. Sublease through July 2025