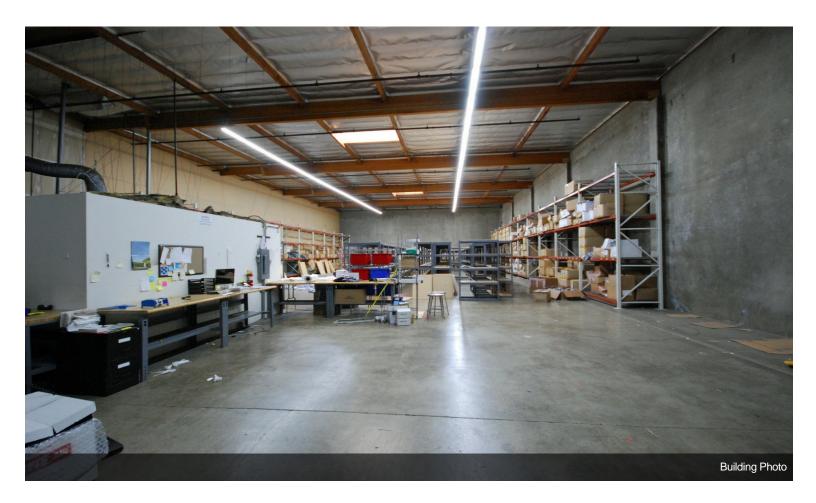

#### **Downtown Alameda Industrial Center**

\$18.71 /SF/YR

Downtown Alameda Industrial Center unit with high dock spot, excellent truck access with 20' clearance. Sublease through July 2025...

- ONE DOCK HIGH SPOT
- 20' CLEARANCE
- GATED YARD
- JUST MINUTES FROM DOWNTOWN LA/FASHION DISTRICT

#### 1771-1837 E 46th St, Los Angeles, CA 90058

Downtown Alameda Industrial Center unit with high dock spot, excellent truck access with 20' clearance. Sublease through July 2025