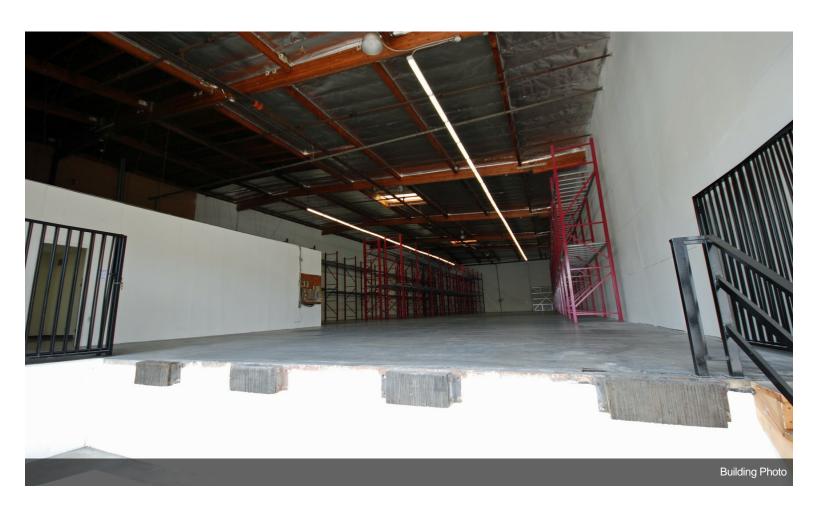

#### **Downtown Alameda Industrial Center**

\$18.71 /SF/YR

Downtown Alameda Industrial Center unit with high dock spot, excellent truck access with 20' clearance. Sublease through July 2025...

- ONE DOCK HIGH SPOT
- 20' CLEARANCE
- GATED YARD
- JUST MINUTES FROM DOWNTOWN LA/FASHION DISTRICT

#### 1771-1837 E 46th St, Los Angeles, CA 90058

Downtown Alameda Industrial Center unit with high dock spot, excellent truck access with 20' clearance. Sublease through July 2025