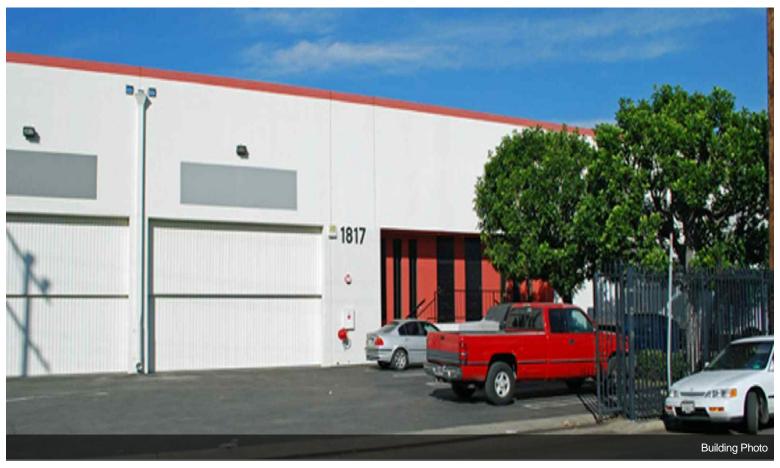

#### **Downtown Alameda Industrial Center**

\$18.71 /SF/YR

Downtown Alameda Industrial Center unit with high dock spot, excellent truck access with 20' clearance. Sublease through July 2025...

- ONE DOCK HIGH SPOT
- 20' CLEARANCE
- GATED YARD
- JUST MINUTES FROM DOWNTOWN LA/FASHION DISTRICT

#### 1771-1837 E 46th St, Los Angeles, CA 90058

Downtown Alameda Industrial Center unit with high dock spot, excellent truck access with 20' clearance. Sublease through July 2025