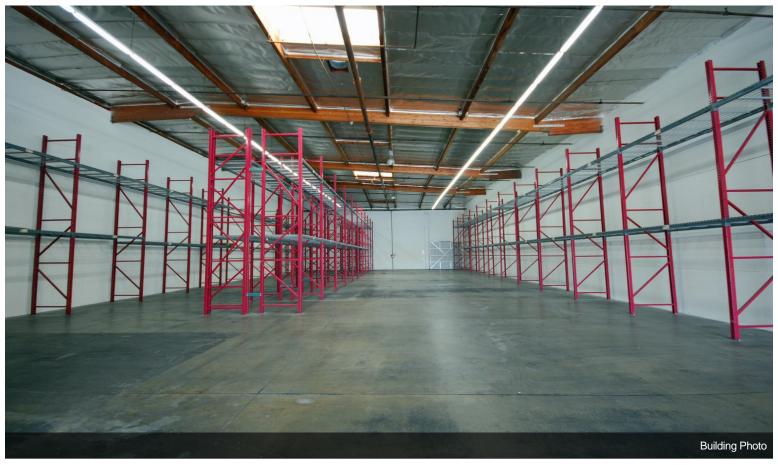

#### **Downtown Alameda Industrial Center**

\$18.71 /SF/YR

Downtown Alameda Industrial Center unit with high dock spot, excellent truck access with 20' clearance. Sublease through July 2025...

- ONE DOCK HIGH SPOT
- 20' CLEARANCE
- GATED YARD
- JUST MINUTES FROM DOWNTOWN LA/FASHION DISTRICT

#### 1771-1837 E 46th St, Los Angeles, CA 90058

Downtown Alameda Industrial Center unit with high dock spot, excellent truck access with 20' clearance. Sublease through July 2025