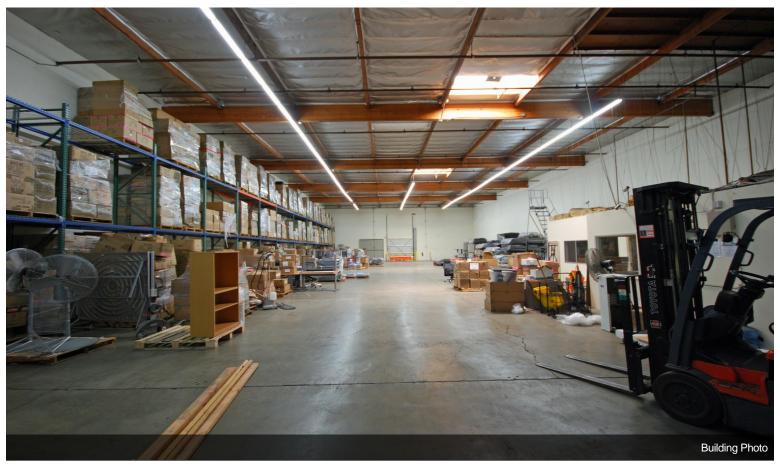

#### **Downtown Alameda Industrial Center**

\$18.71 /SF/YR

Downtown Alameda Industrial Center unit with high dock spot, excellent truck access with 20' clearance. Sublease through July 2025...

- ONE DOCK HIGH SPOT
- 20' CLEARANCE
- GATED YARD
- JUST MINUTES FROM DOWNTOWN LA/FASHION DISTRICT

#### 1771-1837 E 46th St, Los Angeles, CA 90058

Downtown Alameda Industrial Center unit with high dock spot, excellent truck access with 20' clearance. Sublease through July 2025