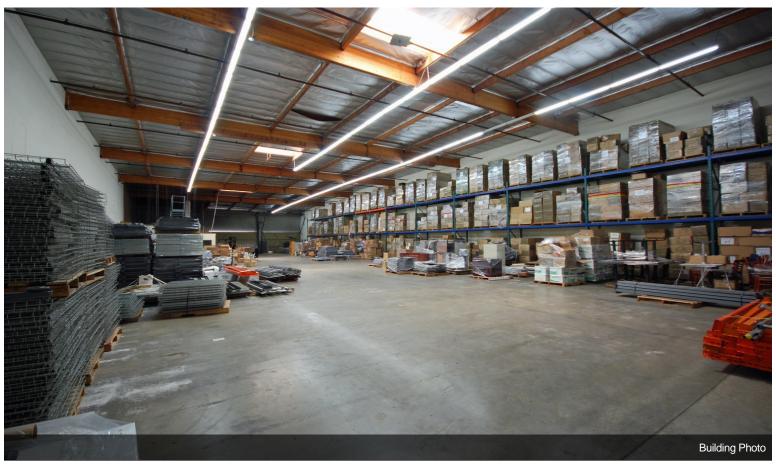

#### **Downtown Alameda Industrial Center**

\$18.71 /SF/YR

Downtown Alameda Industrial Center unit with high dock spot, excellent truck access with 20' clearance. Sublease through July 2025...

- ONE DOCK HIGH SPOT
- 20' CLEARANCE
- GATED YARD
- JUST MINUTES FROM DOWNTOWN LA/FASHION DISTRICT

#### 1771-1837 E 46th St, Los Angeles, CA 90058

Downtown Alameda Industrial Center unit with high dock spot, excellent truck access with 20' clearance. Sublease through July 2025