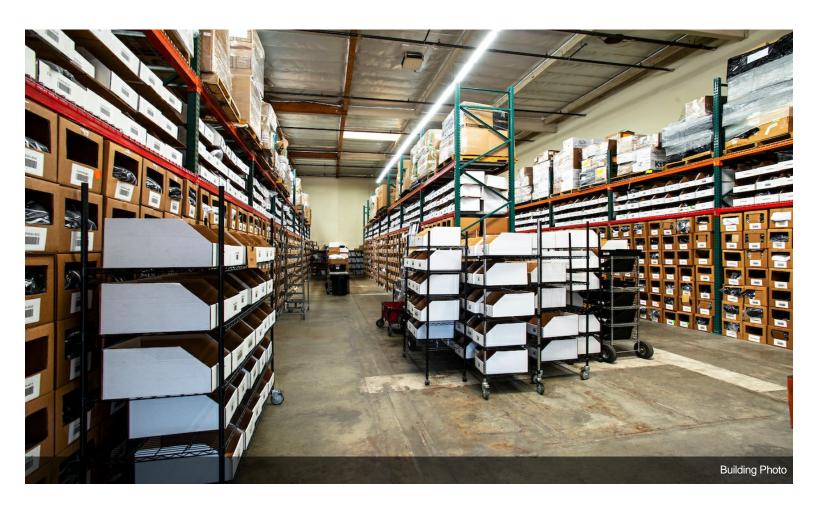

#### **Downtown Alameda Industrial Center**

\$18.71 /SF/YR

Downtown Alameda Industrial Center unit with high dock spot, excellent truck access with 20' clearance. Sublease through July 2025...

- ONE DOCK HIGH SPOT
- 20' CLEARANCE
- GATED YARD
- JUST MINUTES FROM DOWNTOWN LA/FASHION DISTRICT

#### 1771-1837 E 46th St, Los Angeles, CA 90058

Downtown Alameda Industrial Center unit with high dock spot, excellent truck access with 20' clearance. Sublease through July 2025