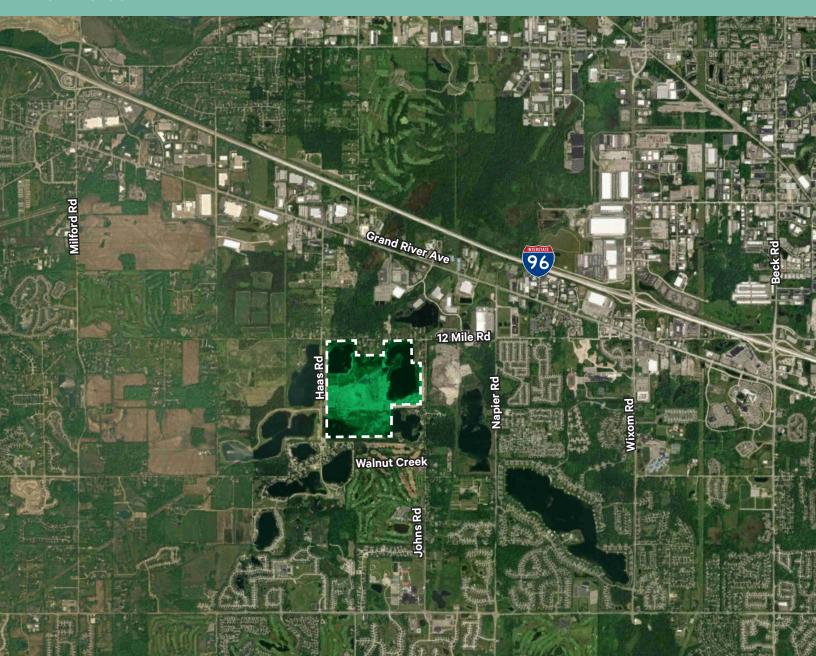

# 27120 Haas Road

Lyon Township, MI

297 Acres

## **Property Map**

## Comments

+Property Size: 297 Acres

+Utilities: At Site

+Zoning: R-1.0, Residential-Agricultural

+Divisible: Yes

+Rezoning: Possible

+Sale Price: Contact Broker