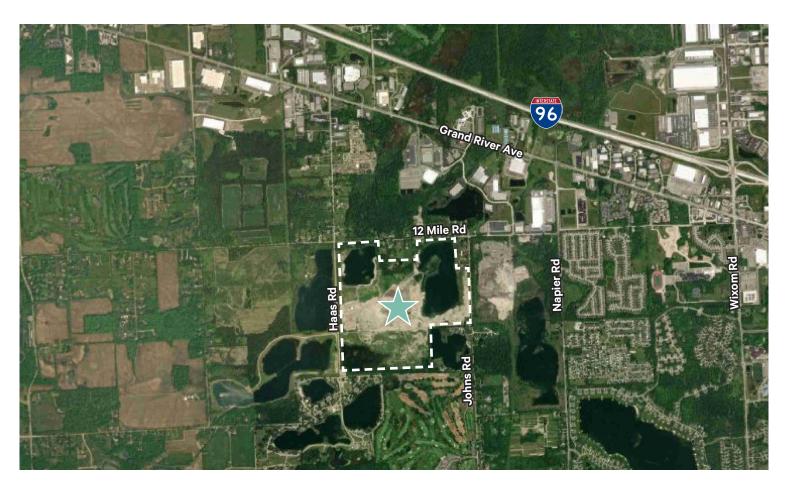

# 27120 Haas Road

Lyon Township, MI

297 Acres

## **Property Map**

## Comments

+Property Size: 297 Acres

+Utilities: At Site

+Zoning: R-1.0, Residential-Agricultural

+Divisible: Yes

+Rezoning: Possible

+Sale Price: Contact Broker