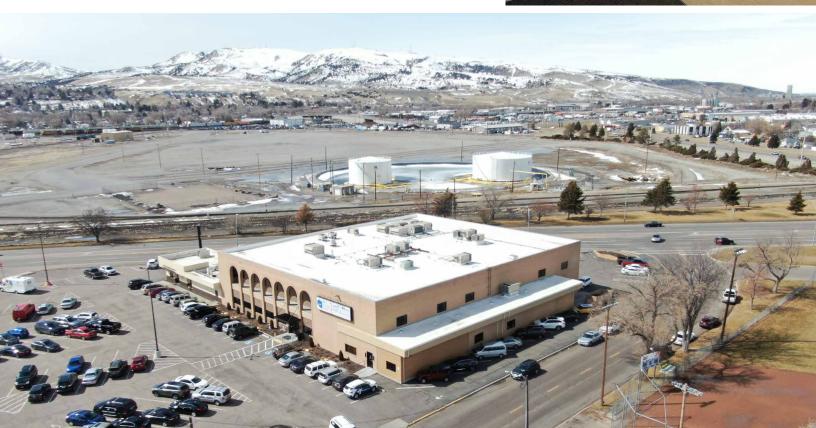

## **City Center | Medical Office Building** 1001 N 7th Avenue, Pocatello, ID

## Property Information

| Property Type        | Medical Office |
|----------------------|----------------|
| Land Size            | 3 Acres        |
| <b>Building Size</b> | 50,000 SF      |
| Parking              | Ample          |
| Lease Type           | Modified Gross |
| Lease Rate           | Call agent     |