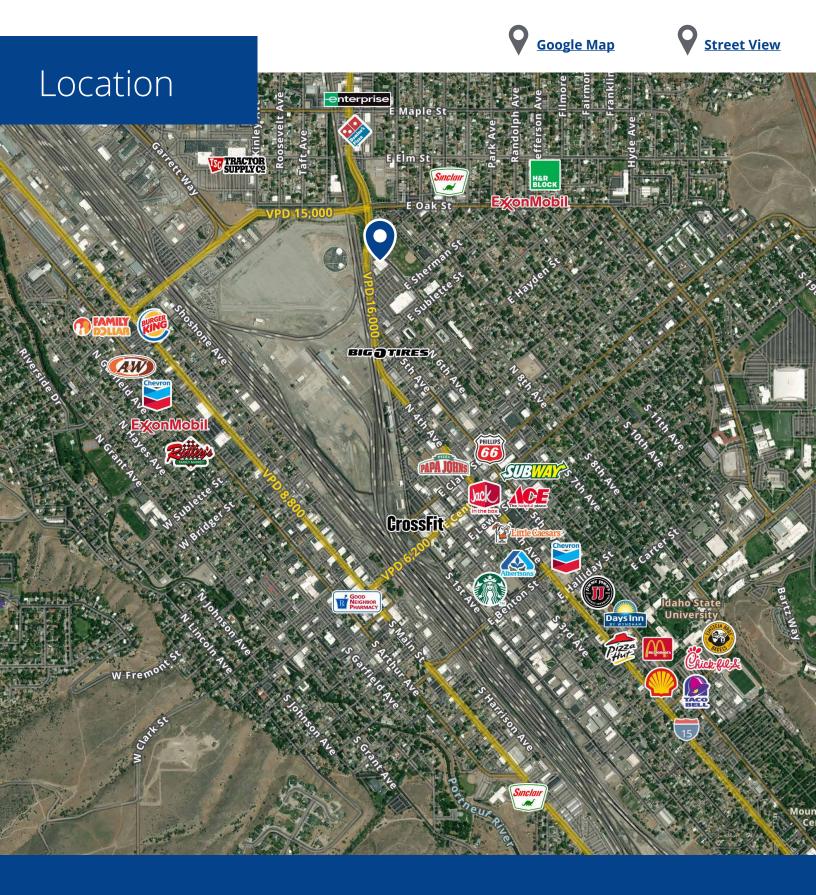

rs Portneuf Valley, LLC.

# For Lease

## Property Information

| Property Type        | Medical Office |
|----------------------|----------------|
| Land Size            | 3 Acres        |
| <b>Building Size</b> | 50,000 SF      |
| Parking              | Ample          |
| Lease Type           | Modified Gross |
| Lease Rate           | Call agent     |





#### Demos

|             | 1 Miles  | 3 Miles  | 5 Miles  |
|-------------|----------|----------|----------|
| Population  | 12,498   | 48,513   | 75,164   |
| Households  | 5,572    | 19,124   | 28,338   |
| Avg. Income | \$53,679 | \$66,241 | \$73,550 |



## For Lease

### Space Available

| Suite | Size   | Rate       |
|-------|--------|------------|
| 201   | 865 SF | Call agent |
| 215   | 594 SF | Call agent |



2nd Floor





2043 E Center Street Pocatello, Idaho 83201 208 951 2100 colliers.com/idaho