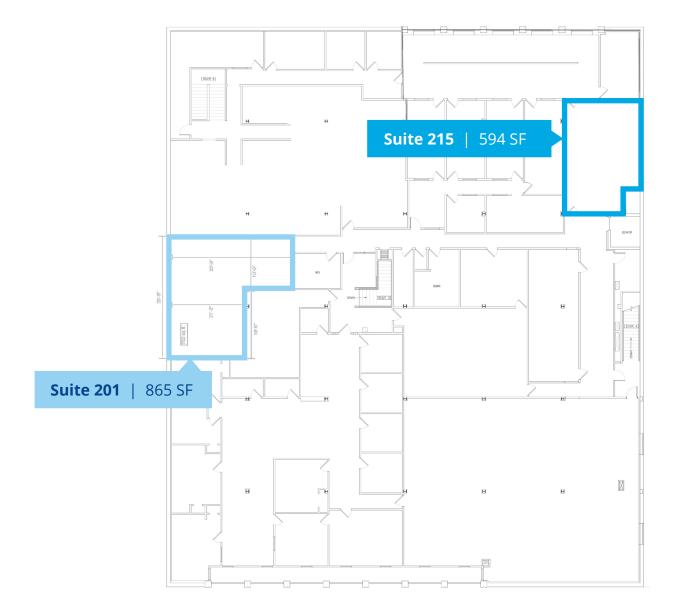

### Space Available

| Suite | Size   | Rate       |
|-------|--------|------------|
| 201   | 865 SF | Call agent |
| 215   | 594 SF | Call agent |

2nd Floor

2043 E Center Street Pocatello, Idaho 83201 208 951 2100 colliers.com/idaho