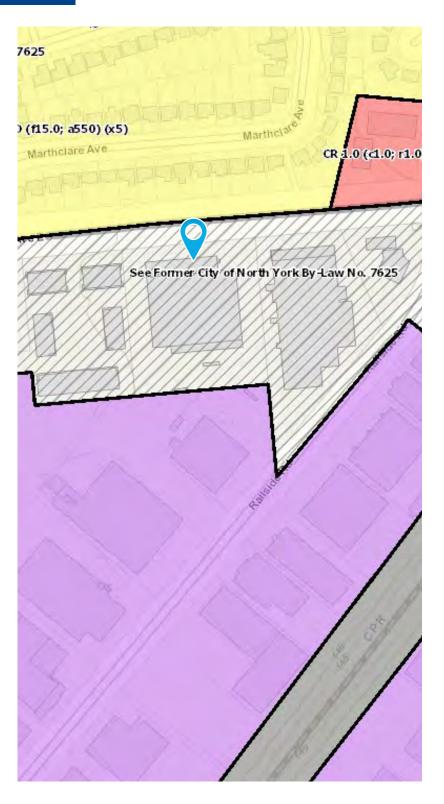

# Zoning Overview

## MC (H) Mixed Commercial By-law 7625 Permitted Uses partial list:

- Adult education school, Artist studio, Banquet hall, Car rental agency, Car washing establishment, Cinema, Club, College, Commercial gallery, Commercial recreation, Commercial school, Communication and broadcasting, Community center, Day nursery, Financial institution, Fitness center, Funeral establishment, Gasoline station, Health science research laboratory, Hotel, Industrial sales and services, Information processing, Manufacturing, Motor Vehicle body repair shop, Motor vehicle dealership, Museum.
- Office uses, Park, Parking lot, Personal service shop, Pinball and video games arcade, Places of worship, Public library, Public self storage warehouse, Research laboratory, Restaurant with or without an outdoor patio, Retail store, Secondary school, Service shop, Service station, Showroom, Theatre, Transportation terminal, Warehouse, and Veterinary clinic.