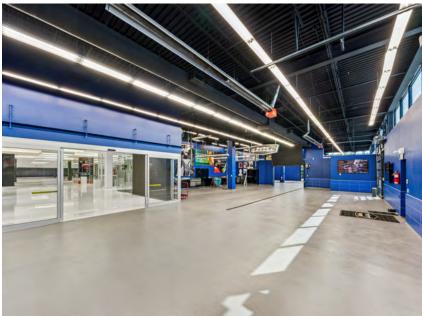

|  |
| Comments:      | This former "Dare To Dream Collection"<br>showroom presents an extremely rare<br>opportunity to lease a high-end commercial<br>building in a prime location. Less than 2<br>minutes from Don Valley Parkway. Close to<br>strong labour pool, amenities, public transit and<br>major highways (Hwy 401 & 404). Ideal for a<br>showroom, retail, or wholesale space, it offers |  |



excellent visibility and frontage on Lawrence Ave. The property features ample parking in a secured gated lot.





Close proximity to Highway 401 & Don Valley Parkway



Potential for high quality office or retail showroom space



Immediate vacant possession

| h |   |
|---|---|
|   |   |
|   |   |
|   |   |
|   |   |
| L | U |

Unique drive in door configuration for showroom.











# Property Location



# Zoning Overview

## MC (H) Mixed Commercial By-law 7625 Permitted Uses partial list:

- Adult education school, Artist studio, Banquet hall, Car rental agency, Car washing establishment, Cinema, Club, College, Commercial gallery, Commercial recreation, Commercial school, Communication and broadcasting, Community center, Day nursery, Financial institution, Fitness center, Funeral establishment, Gasoline station, Health science research laboratory, Hotel, Industrial sales and services, Information processing, Manufacturing, Motor Vehicle body repair shop, Motor vehicle dealership, Museum.
- Office uses, Park, Parking lot, Personal service shop, Pinball and video games arcade, Places of worship, Public library, Public self storage warehouse, Research laboratory,