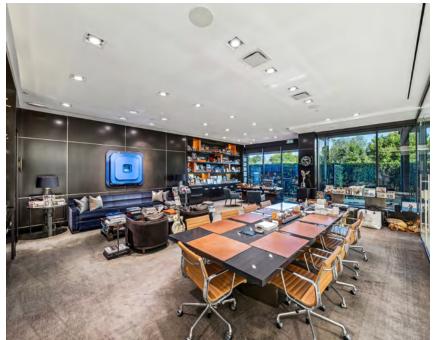

|  |
| Comments:      | This former "Dare To Dream Collection"<br>showroom presents an extremely rare<br>opportunity to lease a high-end commercial<br>building in a prime location. Less than 2<br>minutes from Don Valley Parkway. Close to<br>strong labour pool, amenities, public transit and<br>major highways (Hwy 401 & 404). Ideal for a<br>showroom, retail, or wholesale space, it offers |  |



excellent visibility and frontage on Lawrence Ave. The property features ample parking in a secured gated lot.





Close proximity to Highway 401 & Don Valley Parkway



Potential for high quality office or retail showroom space



Immediate vacant possession

| h |   |
|---|---|
|   |   |
|   |   |
|   |   |
|   |   |
| L | U |

Unique drive in door configuration for showroom.











# Property Location



# Zoning Overview

## MC (H) Mixed Commercial By-law 7625 Permitted Uses partial list:

- Adult education school, Artist studio, Banquet hall, Car rental agency, Car washing establishment, Cinema, Club, College, Commercial gallery, Commercial recreation, Commercial school, Communication and broadcasting, Community center, Day nursery, Financial institution, Fitness center, Funeral establishment, Gasoline station, Health science research laboratory, Hotel, Industrial sales and services, Information processing, Manufacturing, Motor Vehicle body repair shop, Motor vehicle dealership, Museum.
- Office uses, Park, Parking lot, Personal service shop, Pinball and video games arcade, Places of worship, Public library, Public self storage warehouse, Research laborator