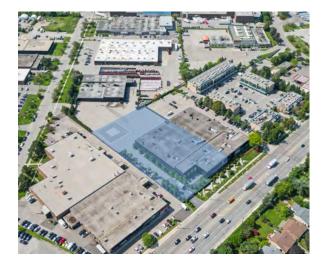

|  |
| Comments:      | This former "Dare To Dream Collection"<br>showroom presents an extremely rare<br>opportunity to lease a high-end commercial<br>building in a prime location. Less than 2<br>minutes from Don Valley Parkway. Close to<br>strong labour pool, amenities, public transit and<br>major highways (Hwy 401 & 404). Ideal for a<br>showroom, retail, or wholesale space, it offers |  |



excellent visibility and frontage on Lawrence Ave. The property features ample parking in a secured gated lot.





Close proximity to Highway 401 & Don Valley Parkway



Potential for high quality office or retail showroom space



Immediate vacant possession

| h |   |
|---|---|
|   |   |
|   |   |
|   |   |
|   |   |
| L | U |

Unique drive in door configuration for showroom.











# Property Location



# Zoning Overview

## MC (H) Mixed Commercial By-law 7625 Permitted Uses partial list:

- Adult education school, Artist studio, Banquet hall, Car rental agency, Car washing establishment, Cinema, Club, College, Commercial gallery, Commercial recreation, Commercial school, Communication and broadcasting, Community center, Day nursery, Financial institution, Fitness center, Funeral establishment, Gasoline station, Health science research laboratory, Hotel, Industrial sales and services, Infor