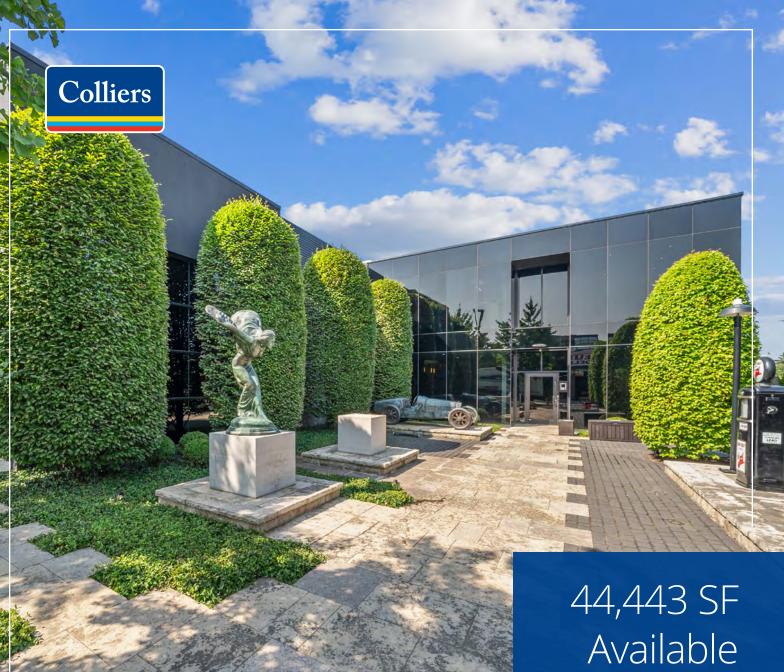

### 1325 Lawrence Avenue East, Toronto

Pristine Automotive Showroom & Executive Offices Available For Lease

# Property Overview

| Total Area:    | 44,443 SF                                                                                                                                                                                                                                                                                                                                                                    |  |
|----------------|------------------------------------------------------------------------------------------------------------------------------------------------------------------------------------------------------------------------------------------------------------------------------------------------------------------------------------------------------------------------------|--|
| Showroom Area: | 36,596 SF                                                                                                                                                                                                                                                                                                                                                                    |  |
| Office Area:   | 7,847 SF                                                                                                                                                                                                                                                                                                                                                                     |  |
| Shipping:      | 5 Drive in Doors                                                                                                                                                                                                                                                                                                                                                             |  |
| Zoning:        | MC (H) Mixed Commercial<br>By-law 7625                                                                                                                                                                                                                                                                                                                                       |  |
| Possession:    | Showroom Available Immediately<br>Office Area TBD                                                                                                                                                                                                                                                                                                                            |  |
| Asking Price:  | Contact Listing Agents                                                                                                                                                                                                                                                                                                                                                       |  |
| тмі:           | \$10.17 PSF                                                                                                                                                                                                                                                                                                                                                                  |  |
| Comments:      | This former "Dare To Dream Collection"<br>showroom presents an extremely rare<br>opportunity to lease a high-end commercial<br>building in a prime location. Less than 2<br>minutes from Don Valley Parkway. Close to<br>strong labour pool, amenities, public transit and<br>major highways (Hwy 401 & 404). Ideal for a<br>showroom, retail, or wholesale space, it offers |  |

excellent visibility and frontage on Lawrence Ave. The property features ample parking in a secured gated lot.

Close proximity to Highway 401 & Don Valley Parkway

Potential for high quality office or retail showroom space