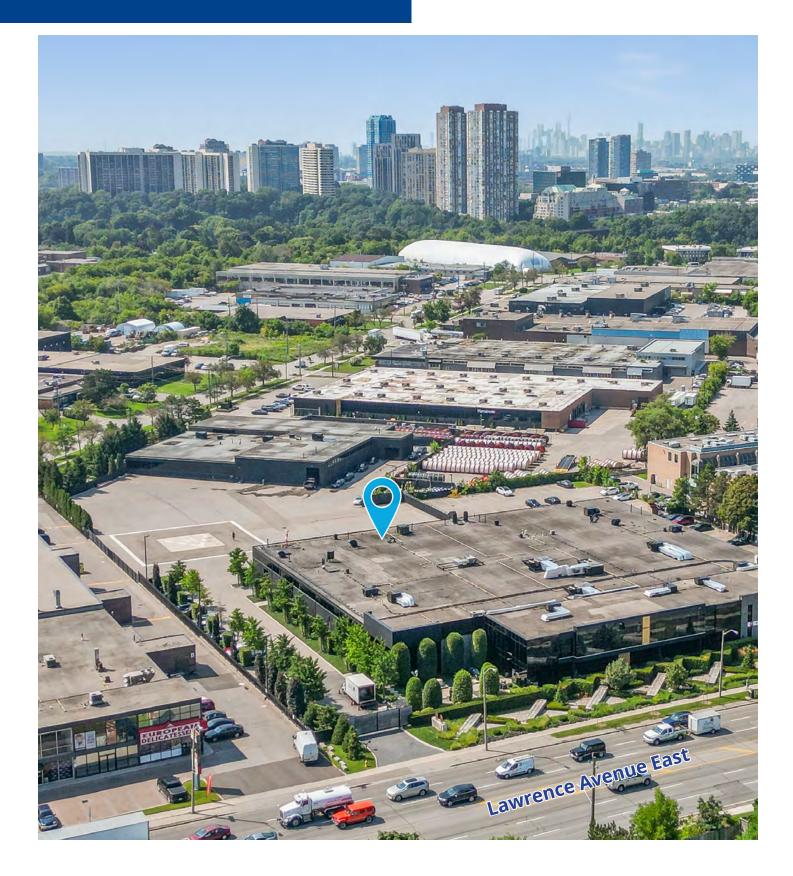

ents:      | This former "Dare To Dream Collection"<br>showroom presents an extremely rare<br>opportunity to lease a high-end commercial<br>building in a prime location. Less than 2<br>minutes from Don Valley Parkway. Close to<br>strong labour pool, amenities, public transit and<br>major highways (Hwy 401 & 404). Ideal for a<br>showroom, retail, or wholesale space, it offers |  |



excellent visibility and frontage on Lawrence Ave. The property features ample parking in a secured gated lot.





Close proximity to Highway 401 & Don Valley Parkway



Potential for high quality office or retail showroom space



Immediate vacant possession

| h |   |
|---|---|
|   |   |
|   |   |
|   |   |
|   |   |
| L | U |

Unique drive in door configuration for showroom.











# Property Location



# Zoning Overview

## MC (H) Mixed Commercial By-law 7625 Permitted Uses partial list:

- Adult education school, Artist studio, Banquet hall, Car rental agency, Car washing establishment, Cinema, Club, College, Commercial gallery, Commercial recreation, Commercial school, Communication and broadcasting, Community center, Day nursery, Financial institution, Fitness center, Funeral establishment, Gasoline station, Health science research laboratory, Hotel, Industrial sales and services, Information processing, Manufacturing, Motor Vehicle body repair shop, Motor vehicle dealership, Museum.
- Office uses, Park, Parking lot, Personal service shop, Pinball and video games arcade, Places of worship, Public library, Public self storage warehouse, Research laboratory, Restaurant with or without