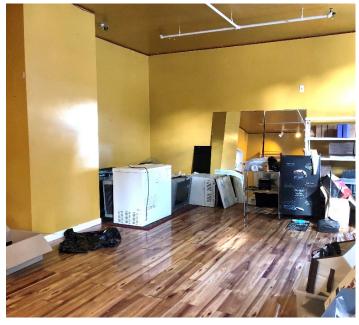

#### **SUMMARY**

Unlock the potential of this prime retail space available for lease on Myrtle Avenue, on the border of Fort Greene and Clinton Hill. Perfectly situated near Fort Greene Park as well as Pratt Institute and Brooklyn Navy Yard, this location benefits as one of the busiest retail corridors in Brooklyn.

Currently set up as a juice bar and yoga studio, this connected space is ideal for a cafe, graband-go spot, juice bar, studio, or boutique retailer looking to take advantage of the high foot traffic.

#### LEASABLE AREA

720 SF Ground Level 135 SF Lower-Level Storage