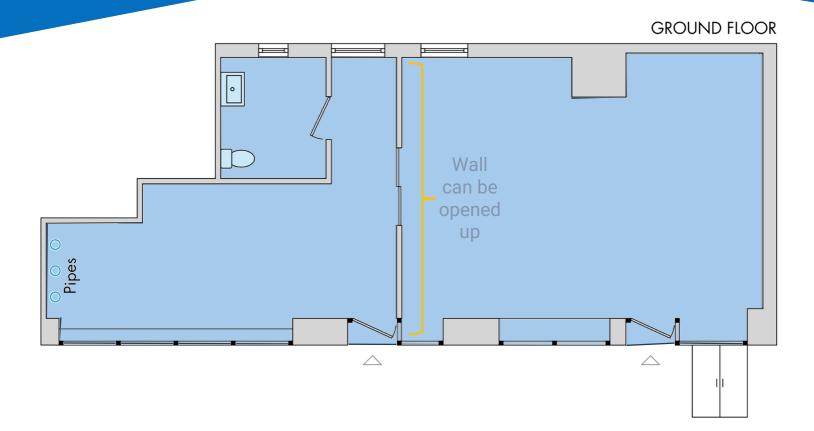

#### LEASABLE AREA

720 SF Ground Level 135 SF Lower-Level Storage

# **CEILING HEIGHTS**

10 feet