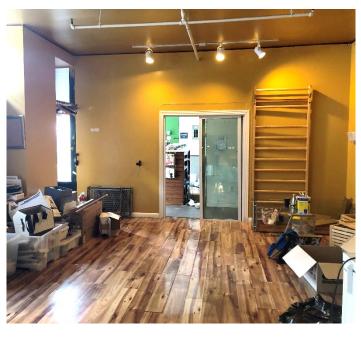

#### **SUMMARY**

Unlock the potential of this prime retail space available for lease on Myrtle Avenue, on the border of Fort Greene and Clinton Hill. Perfectly situated near Fort Greene Park as well as Pratt Institute and Brooklyn Navy Yard, this location benefits as one of the busiest retail corridors in Brooklyn.

Currently set up as a juice bar and yoga studio, this connected space is ideal for a cafe, graband-go spot, juice bar, studio, or boutique retailer looking to take advantage of the high foot traffic.

#### LEASABLE AREA

720 SF Ground Level 135 SF Lower-Level Storage