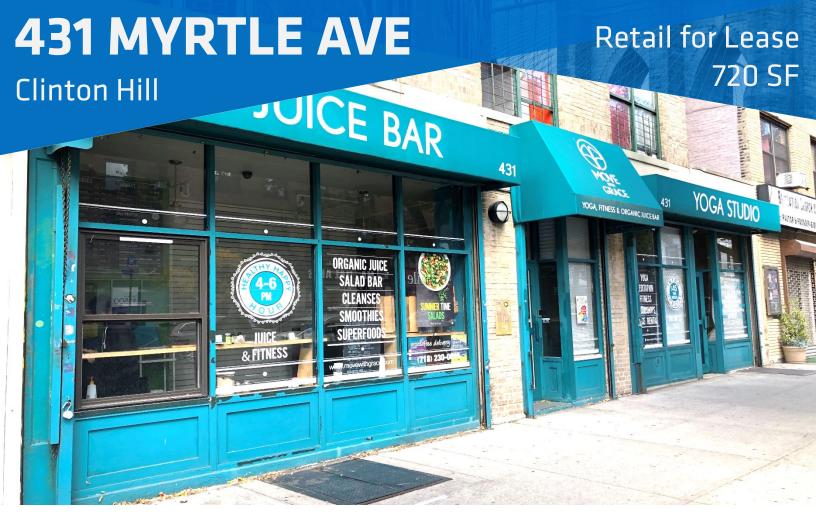

#### **SUMMARY**

Unlock the potential of this prime retail space available for lease on Myrtle Avenue, on the border of Fort Greene and Clinton Hill. Perfectly situated near Fort Greene Park as well as Pratt Institute and Brooklyn Navy Yard, this location benefits as one of the busiest retail corridors in Brooklyn.

Currently set up as a juice bar and yoga studio, this connected space is ideal for a cafe, graband-go spot, juice bar, studio, or boutique retailer looking to take advantage of the high foot traffic.

# **431 MYRTLE AVE**

Retail for Lease 720 SF

**Clinton Hill** 

For more information, contact exclusive agents:

Peter Schubert
Managing Director
pschubert@terracrg.com

Darlene Lee Associate dlee@terracrg.com Maia Barnett
Associate
mbarnett@terracrg.com