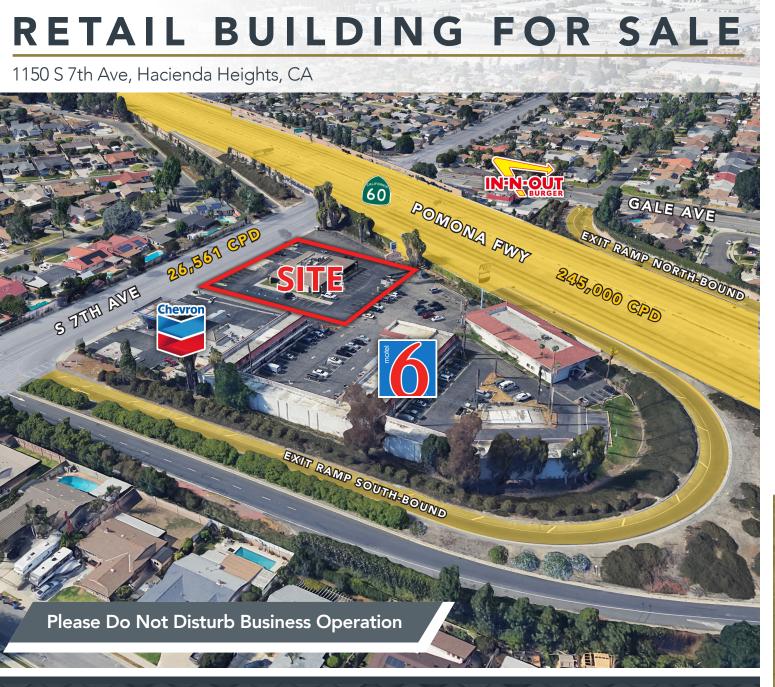

## **PROPERTY FEATURES**

- Very Rare ±4,534 SF
   Freestanding Building
- Located Off of the 60 Freeway On/Off Ramp
- Existing Restaurant with Kitchen Buildout and Parking
- Major Daytime Population with over 59,000 Employees Within a 3 Mile Radius
- Freeway Pylon Signage Available
- Full Access Along 7th Ave

## RETAIL BUILDING FOR SALE

1150 S 7th Ave, Hacienda Heights, CA

NICK WIRICK 951.669.1002 | DRE#: 01304661 NICK.WIRICK@SRSRE.COM

CAROL PLOWMAN
909.373.2905 | DRE#: 008449369
CPLOWMAN@LEE-ASSOC.COM

© SRS Real Estate Partners The information presented was obtained from sources deemed reliable; however SRS Real Estate Partners does not guarantee its completeness or accuracy.