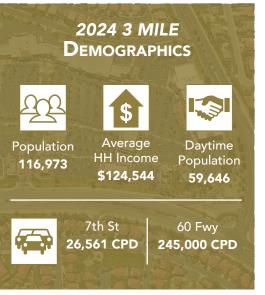

## **PROPERTY FEATURES**

- Very Rare ±4,534 SF
   Freestanding Building
- Located Off of the 60 Freeway On/Off Ramp
- Existing Restaurant with Kitchen Buildout and Parking
- Major Daytime Population with over 59,000 Employees Within a 3 Mile Radius
- Freeway Pylon Signage Available
- Full Access Along 7th Ave