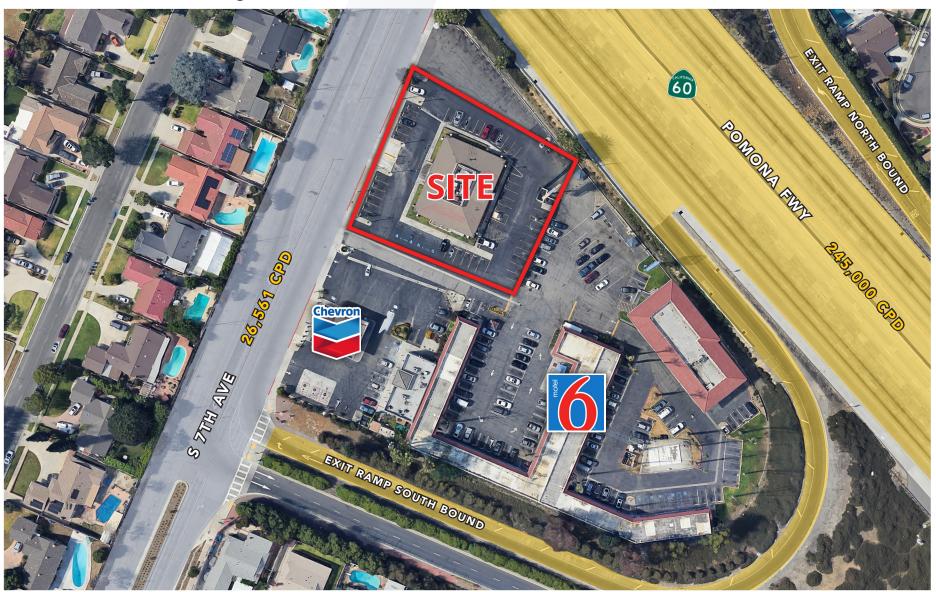

## **PROPERTY FEATURES**

- Very Rare ±4,534 SF
   Freestanding Building
- Located Off of the 60 Freeway On/Off Ramp
- Existing Restaurant with Kitchen Buildout and Parking
- Major Daytime Population with over 59,000 Employees Within a 3 Mile Radius
- Freeway Pylon Signage Available
- Full Access Along 7th Ave