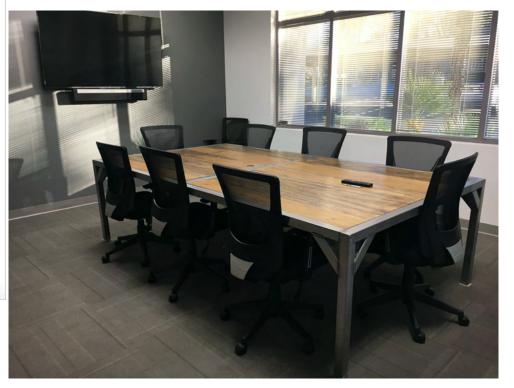

### **UNIT 150**

- 4,056 SF Office Space
- Two Conference Rooms, 12 Offices,
  Kitchenette, and Reception Area
- Private Bathrooms
- Can Be Customized for Different Uses