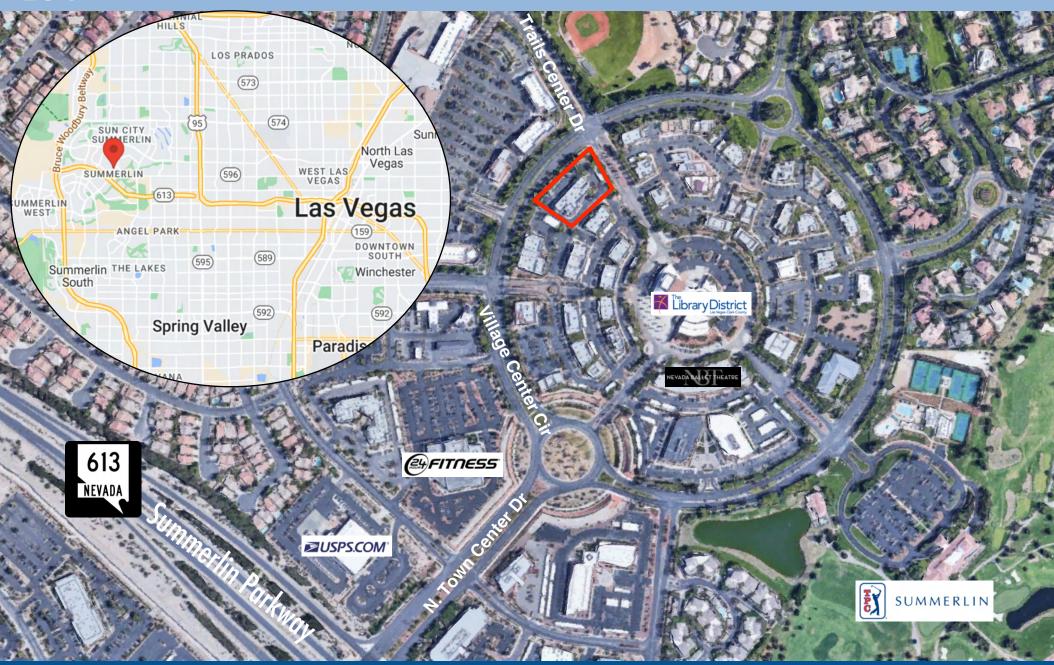

Spaces
- ✓ Private Bathrooms
- ✓ Beautifully Landscaped and Maintained

- ✓ Located in Prestigious Hills Center Business
  - Park of Summerlin
- ✓ HVAC in Entire Unit
- ✓ Easy Access from Summerlin Parkway
  - and Town Center









## **ALLOWED UNIT USES**

- Office
- Some Medical
- Dental
- Restaurant
- Specialty Shops
- Dance/Exercise Studios
- Child Care
- Educational Facilities

\*Contact us for complete list of uses

Chris Orme 702-505-0811 Chris@KCommercial.com

#### OPEN OFFICE AREA OFFICE OFFICE OFFICE OFFICE OFFICE OFFICE OFFICE SMALL ROOM OFFICE OFFICE LARGE CONFERENCE OFFICE OFFICE ROOM

### **UNIT 150**

- 4,056 SF Office Space
- Two Conference Rooms, 12 Offices,
  Kitchenette, and Reception Area
- Private Bathrooms
- Can Be Customized for Different Uses



# **LOCATION**



Chris Orme 702-505-0811 Chris@KCommercial.com