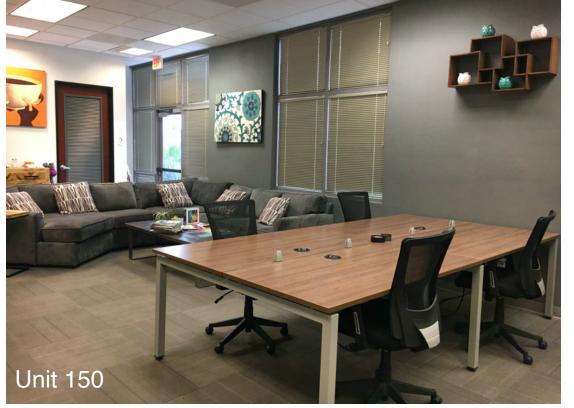

### **UNIT 150**

- 4,056 SF Office Space
- Two Conference Rooms, 12 Offices,
  Kitchenette, and Reception Area
- Private Bathrooms
- Can Be Customized for Different Uses

## **LEASE OVERVIEW**

- ✓ Prime 4,056 SF Office Space
- ✓ Various Allowed Uses
- ✓ 4.4: 1000 SF Parking Spaces
- ✓ Private Bathrooms
- ✓ Beautifully Landscaped and Maintained

- ✓ Located in Prestigious Hills Center Business
  - Park of Summerlin
- ✓ HVAC in Entire Unit
- ✓ Easy Access from Summerlin Parkway
  - and Town Center