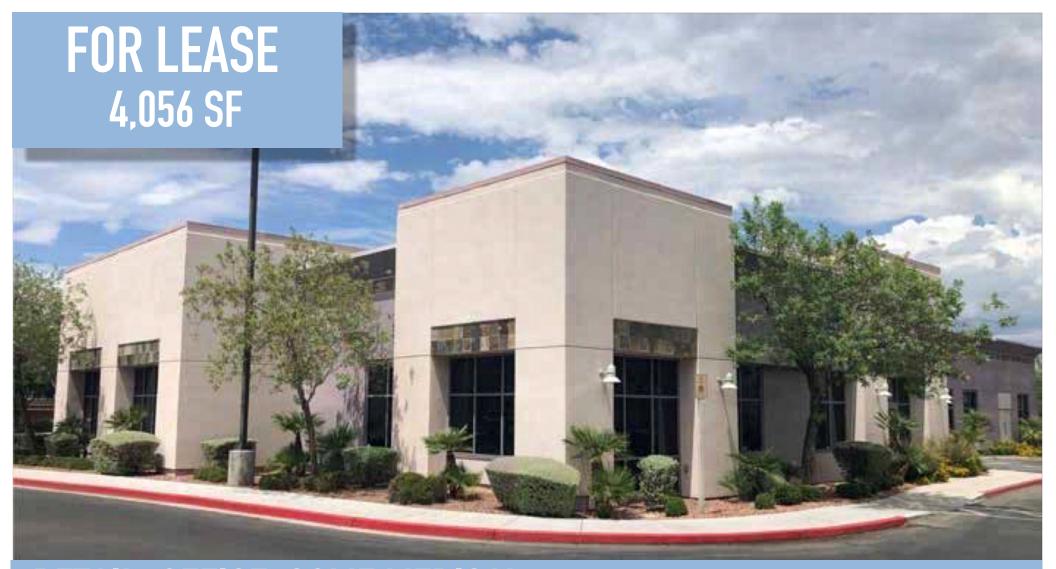

RETAIL, OFFICE, SOME MEDICAL

Hills Center Business Park of Summerlin

1925 VILLAGE CENTER CIRCLE, LAS VEGAS, NV 89134

Chris Orme 702-505-0811 Chris@KCommercial.com

## **LEASE OVERVIEW**

- ✓ Prime 4,056 SF Office Space
- ✓ Various Allowed Uses
- ✓ 4.4: 1000 SF Parking Spaces
- ✓ Private Bathrooms
- ✓ Beautifully Landscaped and Maintained

- ✓ Located in Prestigious Hills Center Business
  - Park of Summerlin
- ✓ HVAC in Entire Unit
- ✓ Easy Access from Summerlin Parkway
  - and Town Center