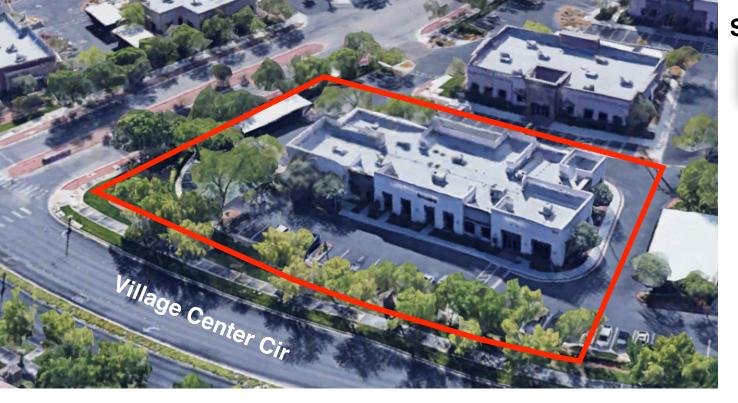

RETAIL, OFFICE, SOME MEDICAL

Hills Center Business Park of Summerlin

1925 VILLAGE CENTER CIRCLE, LAS VEGAS, NV 89134

Chris Orme 702-505-0811 Chris@KCommercial.com





#### STARTING RENT/SF/MTH

\$2.40

CAM/SF/MTH

\$0.89

**BUILT** 

2005

**CLASS** 

Δ

## **LEASE OVERVIEW**

- ✓ Prime 4,056 SF Office Space
- ✓ Various Allowed Uses
- ✓ 4.4: 1000 SF Parking Spaces
- ✓ Private Bathrooms
- ✓ Beautifully Landscaped and Maintained

- ✓ Located in Prestigious Hills Center Business
  - Park of Summerlin
- ✓ HVAC in Entire Unit
- ✓ Easy Access from Summerlin Parkway
  - and Town Center









## **ALLOWED UNIT USES**

- Office
- Some Medical
- Dental
- Restaurant
- Specialty Shops
- Dance/Exercise Studios
- Child Care
- Educational Facilities

\*Contact us for complete list of uses

Chris Orme 702-505-0811 Chris@KCommercial.com

#### OPEN OFFICE AREA OFFICE OFFICE OFFICE OFFICE OFFICE OFFICE OFFICE SMALL ROOM OFFICE OFFICE LARGE CONFERENCE OFFICE OFFICE RO