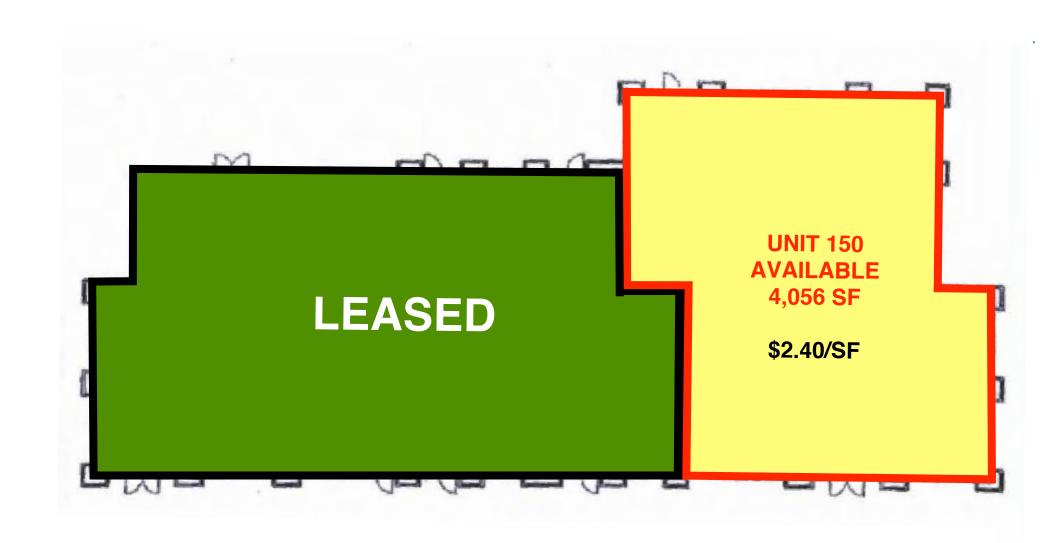

### **UNIT 150**

- 4,056 SF Office Space
- Two Conference Rooms, 12 Offices,
  Kitchenette, and Reception Area
- Private Bathrooms
- Can Be Customized for Different Uses