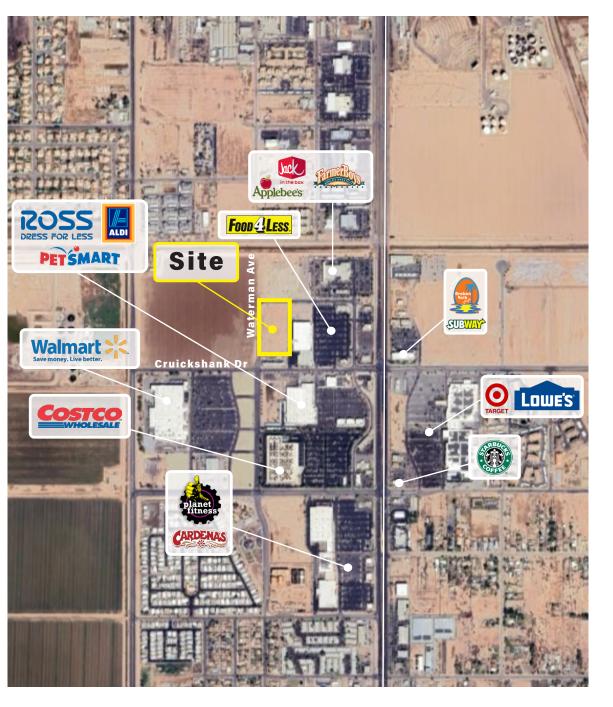

### Strong Location in the City

- Well located in the heart of the City's shopping corridor and surrounded by: Walmart Supercenter, Costco, Target, Lowe's, Ross, Pet Smart, Planet Fitness, Ashley Furniture, Food 4 Less, Aldi, Five Below, and More.
- New developments and highly successful apartment projects in the immediate area.

## **Executive Summary**

**Price:** \$1,250,000

Land Size: 3.59 AC

**Price / SF:** \$7.99 /SF

**Price /AC:** \$348,189

**Parcel No.:** 064-442-007-000

**Intersection:** NEC Cruickshank Dr & Waterman Ave

**Zoning:** R3 - 25 Units /AC