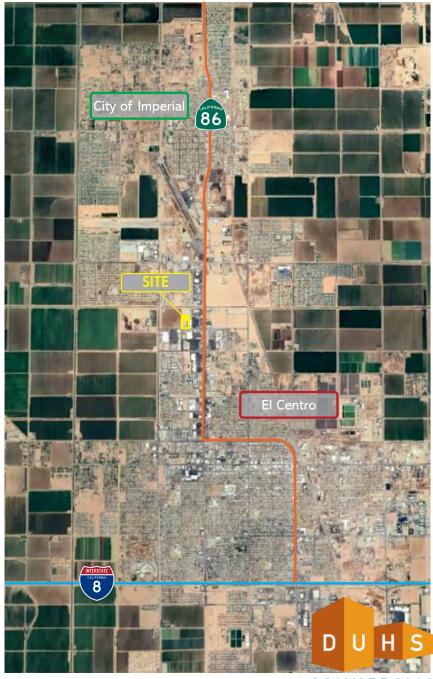

## **Multi-Family/Commercial Land** El Centro, CA

\$1,250,000 3.59 AC

# Multi-Family/Commercial Land El Centro, CA