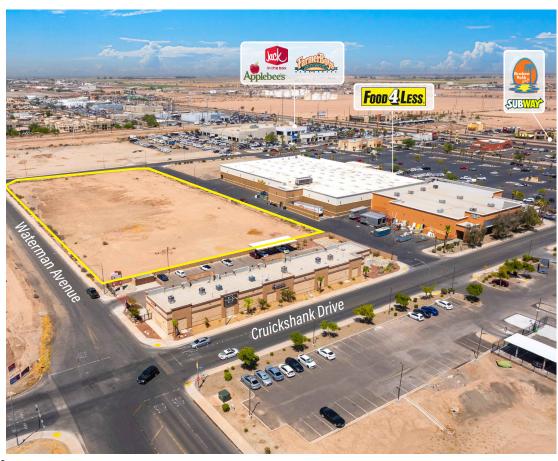

### Strong Location in the City

- Well located in the heart of the City's shopping corridor and surrounded by: Walmart Supercenter, Costco, Target, Lowe's, Ross, Pet Smart, Planet Fitness, Ashley Furniture, Food 4 Less, Aldi, Five Below, and More.
- New developments and highly successful apartment projects in the immediate area.

## **Executive Summary**

**Price:** \$1,250,000

Land Size: 3.59 AC

**Price / SF:** \$7.99 /SF

**Price /AC:** \$348,189

**Parcel No.:** 064-442-007-000

**Intersection:** NEC Cruickshank Dr & Waterman Ave

**Zoning:** R3 - 25 Units /AC