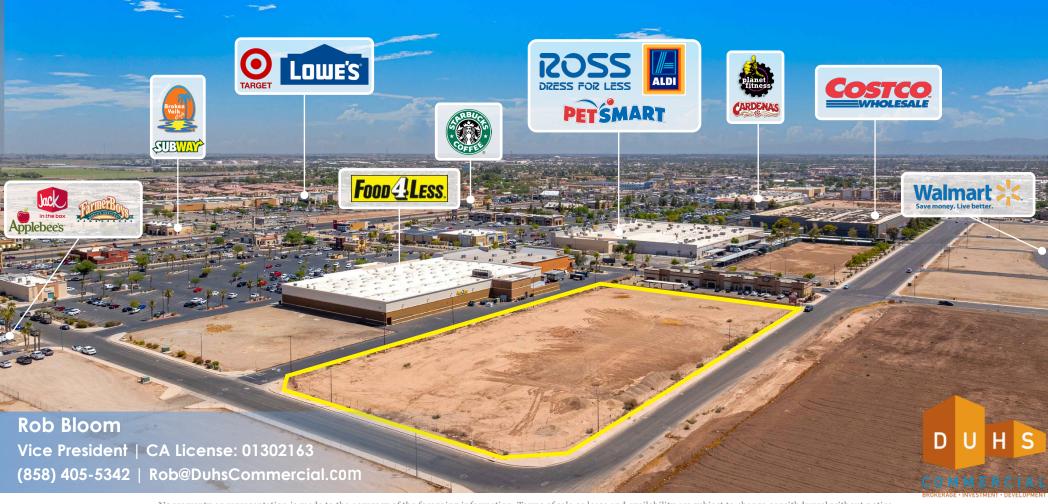

### Strong Location in the City

- Well located in the heart of the City's shopping corridor and surrounded by: Walmart Supercenter, Costco, Target, Lowe's, Ross, Pet Smart, Planet Fitness, Ashley Furniture, Food 4 Less, Aldi, Five Below, and More.
- New developments and highly successful apartment projects in the immediate area.

### **Rob Bloom**

Vice President | CA License: 01302163

(858) 405-5342 | Rob@DuhsCommercial.COM