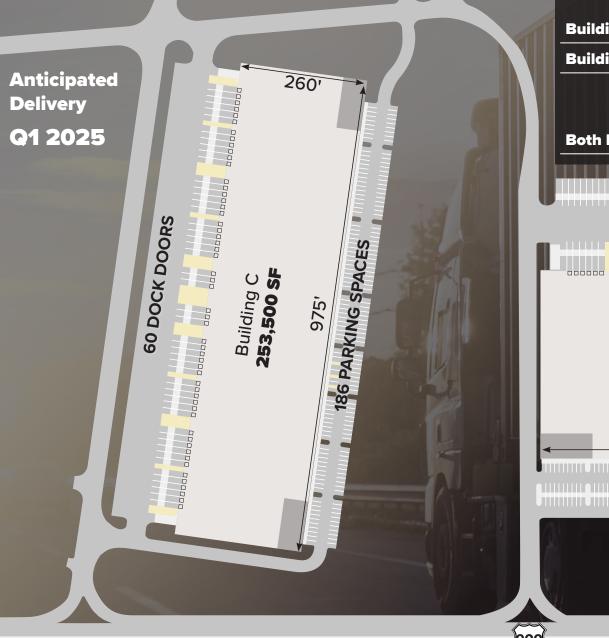

# **BUILDINGS C & D**

#### **BUILDING D IS PAD READY!** 331,870 SF DELIVERING 1QTR 2025

Scott Mertz, SIOR +1 856.802.6529 scott.mertz@naimertz.com Jeffrey Licht, SIOR +1 215.206.3730 jeff.licht@naimertz.com Jared Licht +1 215.847.3730 jared.licht@naimertz.com

## PORT LOGISTICS CENTER AT LOGAN I SITE PLAI