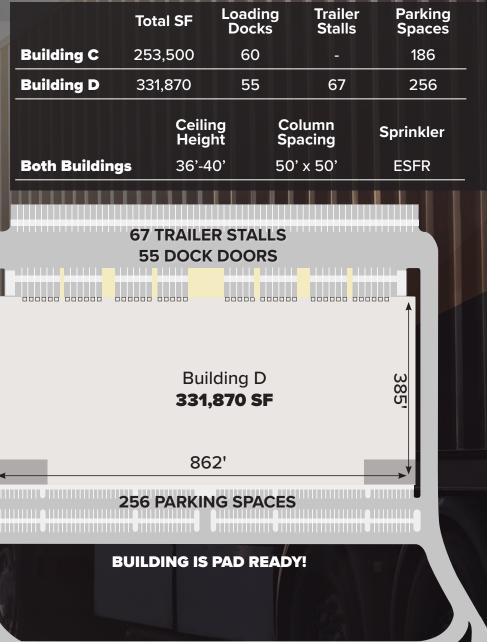

# **BUILDINGS C & D**

#### **BUILDING D IS PAD READY!** 331,870 SF DELIVERING 1QTR 2025

Scott Mertz, SIOR +1 856.802.6529 scott.mertz@naimertz.com Jeffrey Licht, SIOR +1 215.206.3730 jeff.licht@naimertz.com Jared Licht +1 215.847.3730 jared.licht@naimertz.com

## PORT LOGISTICS CENTER AT LOGAN I SITE PLAI