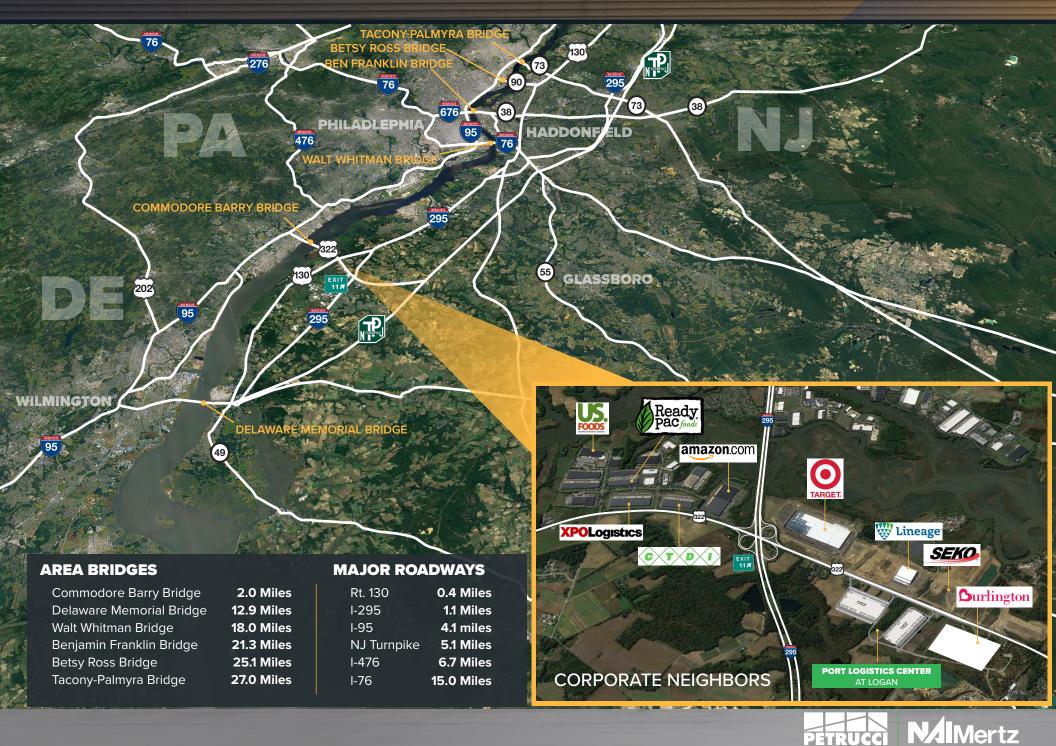

## AVAILABLE FOR LEASE PORT LOGISTICS CENTER AT LOGAN U.S. ROUTE 322 LOGAN TOWNSHIP, NEW JERSEY

# **BUILDINGS C & D**

#### **BUILDING D IS PAD READY!** 331,870 SF DELIVERING 1QTR 2025

Scott Mertz, SIOR +1 856.802.6529 scott.mertz@naimertz.com Jeffrey Licht, SIOR +1 215.206.3730 jeff.licht@naimertz.com Jared Licht +1 215.847.3730 jared.licht@naimertz.com





NAI Mertz | 21 Roland Avenue | Mount Laurel, NJ 08054 +1 856 234 9600 | naimertz.com

## PORT LOGISTICS CENTER AT LOGAN I SITE PLAI







### PORT LOGISTICS CENTER AT LOGAN | LOCATION



## PORT LOGISTICS CENTER AT LOGAN | REGIONAL MAP



+1 856.802.6529 scott.mertz@naimertz.com Jeffrey Licht, SIOR +1 215.206.3730 jeff.licht@naimertz.com Jared Licht +1 215.847.3730 jared.licht@naimertz.com



NAI Mertz | 21 Roland Avenue | Mount Laurel, NJ 08054 +1 856 234 9600 | naimertz.com NO WARRANTY OR REPRESENTATION, EXPRESS OR IMPLIED, IS MADE AS TO THE ACCURACY OF THE INFORMATION CONTAINED HEREIN, AND THE SAME IS SUBMITTED SUBJECT TO ERRORS, OMISSIONS, CHANGE OF PRICE, RENTAL OR OTHER CONDITIONS, PRIOR SALE, LEASE OR FINANCING, OR WITHDRAWAL WITHOUT NOTICE, AND OF ANY SPECIAL LISTING CONDITIONS IMPOSED BY OUR PRINCIPALS NO WARRANTIES OR REPRESENTATIONS ARE MADE AS TO THE CONDITION OF THE PROPERTY OR ANY HAZARDS CONTAINED THEREIN ARE ANY TO BE IMPLIED.